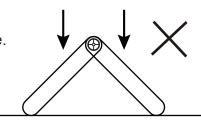

## **Note**

- 1.Please don't mix up the seat board and backrest, or it will affect the function, even damage to your sofa.
- 2.If you wrongly use the item as picture, it will reduce the service life.