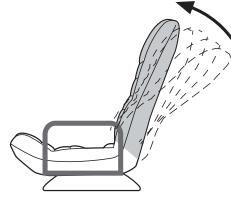

## **Adjustment**

**1**. This position is only for package and store.

**2**.When you open the package, its backrest is completely folded.

**3**.Push back the backrest, as shown above is the largest angle of backrest.

**4**. Push forward the backrest, as shown above is the smallest angle of backrest.

**5**.5 position backrest