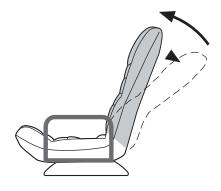

**4**. Push forward the backrest, as shown above is the smallest angle of backrest.

**5**.5 position backrest