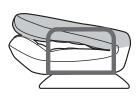

## **Adjustment**

**1**. This position is only for package and store.

**2**.When you open the package, its backrest is completely folded.

**3**.Push back the backrest, as shown above is the largest angle of backrest.