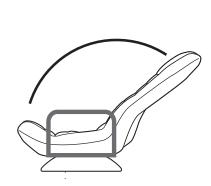

## **Adjustment**

**1**. This position is only for package and store.

**2**.When you open the package, its backrest is completely folded.

**3**.Push back the backrest, as shown above is the largest angle of backrest.

**4**. Push forward the backrest, as shown above is the smallest angle of backrest.

**5**.5 position backrest