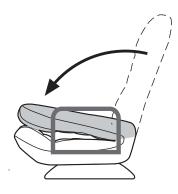

## **Adjustment**

**1**. This position is only for package and store.

**2**.When you open the package, its backrest is completely folded.

**3**.Push back the backrest, as shown above is the largest angle of backrest.