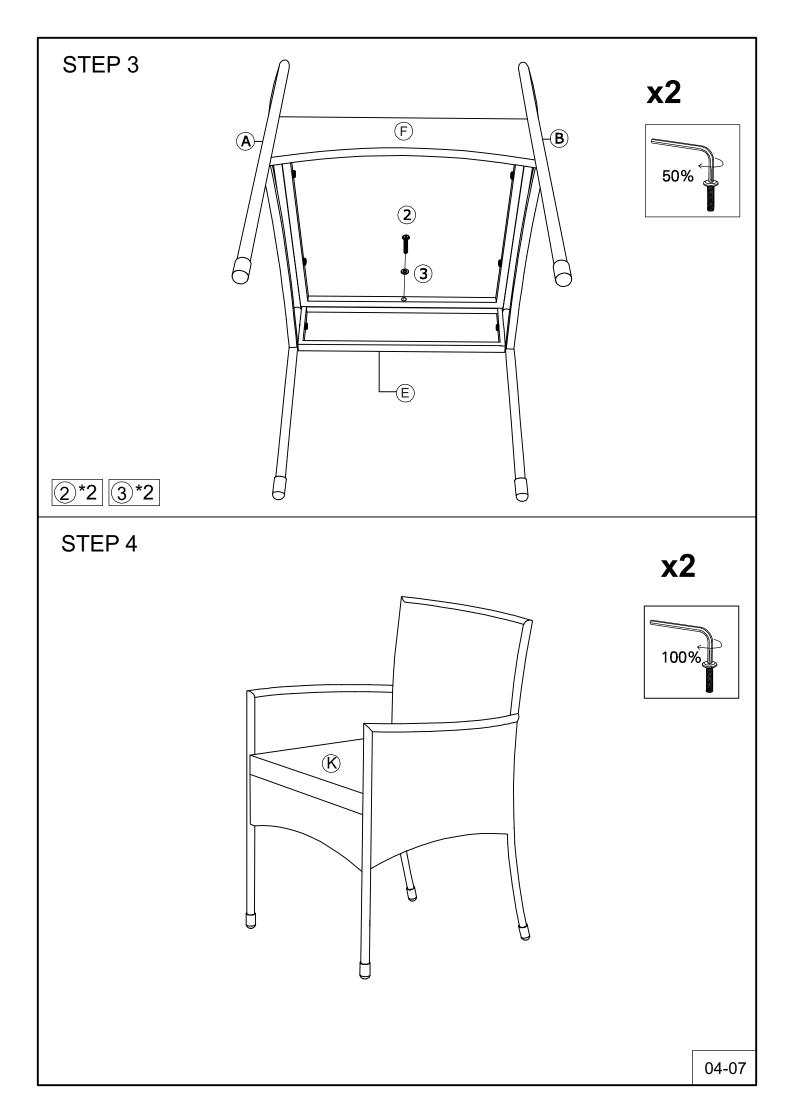

## Notice:

- 1. 50% Tighten before fixing all screws, Allen wrench is recommended instead of an electric drill.
- 2. Place the item on a flat ground to adjust and make sure it remains stable.
- Tighten up all screws with tools gradually.
  If the screws are not aligned with holes during assembly,
  the other screws to 50% and continue the assembly process.
- 5. If the item is not stable, please loosen all the screws, adjust it on a flat ground and tighten up all screws again.
- Note: If one or some screws are fully tightened during assembly, chances are the others will not be aligned with holes. In addition, all the holes are designed to be relatively larger to provide more space for the adjustment of the screws.