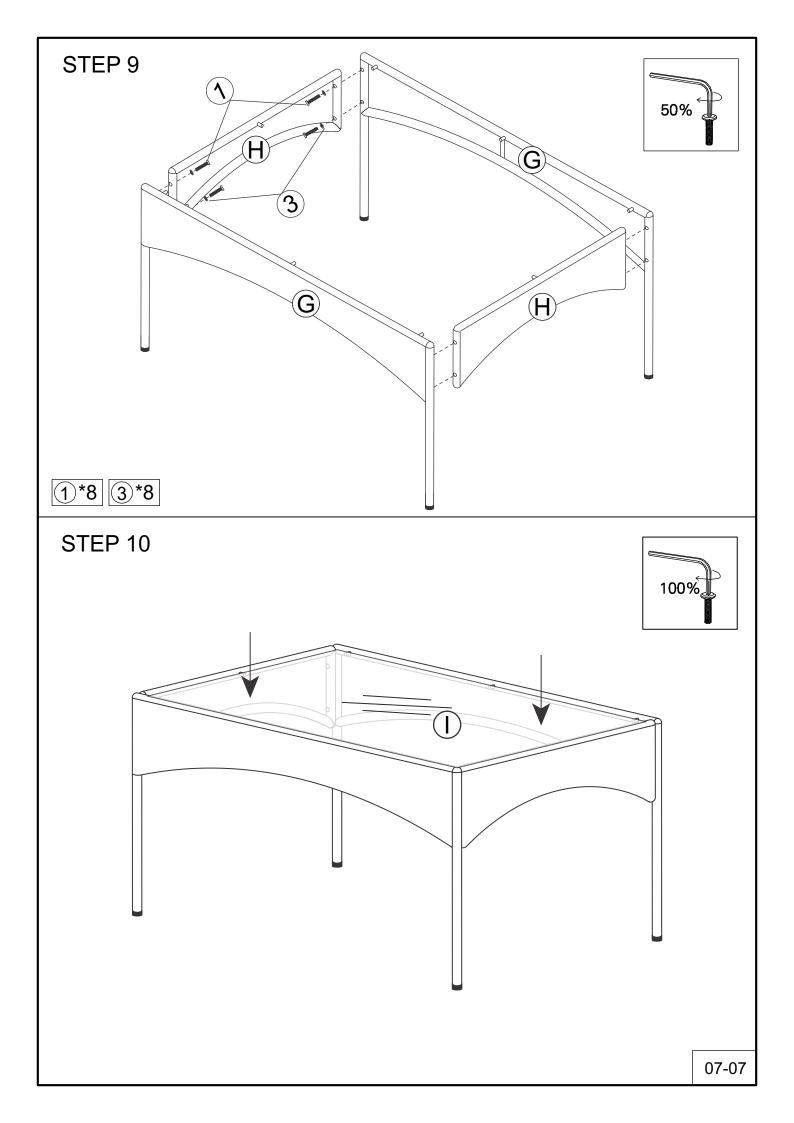

## Notice:

- 1. 50% Tighten before fixing all screws, Allen wrench is recommended instead of an electric drill.
- 2. Place the item on a flat ground to adjust and make sure it remains stable.
- Tighten up all screws with tools gradually.
  If the screws are not aligned with holes during assembly,
  the other screws to 50% and continue the assembly process.
- 5. If the item is not stable, please loosen all the screws, adjust it on a flat ground and tighten up all screws again.
- Note: If one or some screws are fully tightened during assembly, chances are the others will not be aligned with holes. In addition, all the holes are designed to be relatively larger to provide more space for the adjustment of the screws.