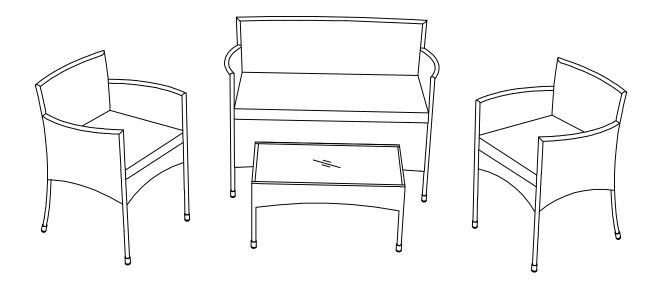

## **ASSEMBLY INSTRUCTION**

## SIMPLE SOFA SET



## WF196742AAA

## Notice:

- 1. 50% Tighten before fixing all screws, Allen wrench is recommended instead of an electric drill.
- 2. Place the item on a flat ground to adjust and make sure it remains stable.
- Tighten up all screws with tools gradually.
  If the screws are not aligned with holes during assembly,
  the other screws to 50% and continue the assembly process.
- 5. If the item is not stable, please loosen all the screws, adjust it on a flat ground and tighten up all screws again.
- Note: If one or some screws are fully tightened during assembly, chances are the others will not be aligned with holes. In addition, all the holes are designed to be relatively larger to provide more space for the adjustment of the screws.