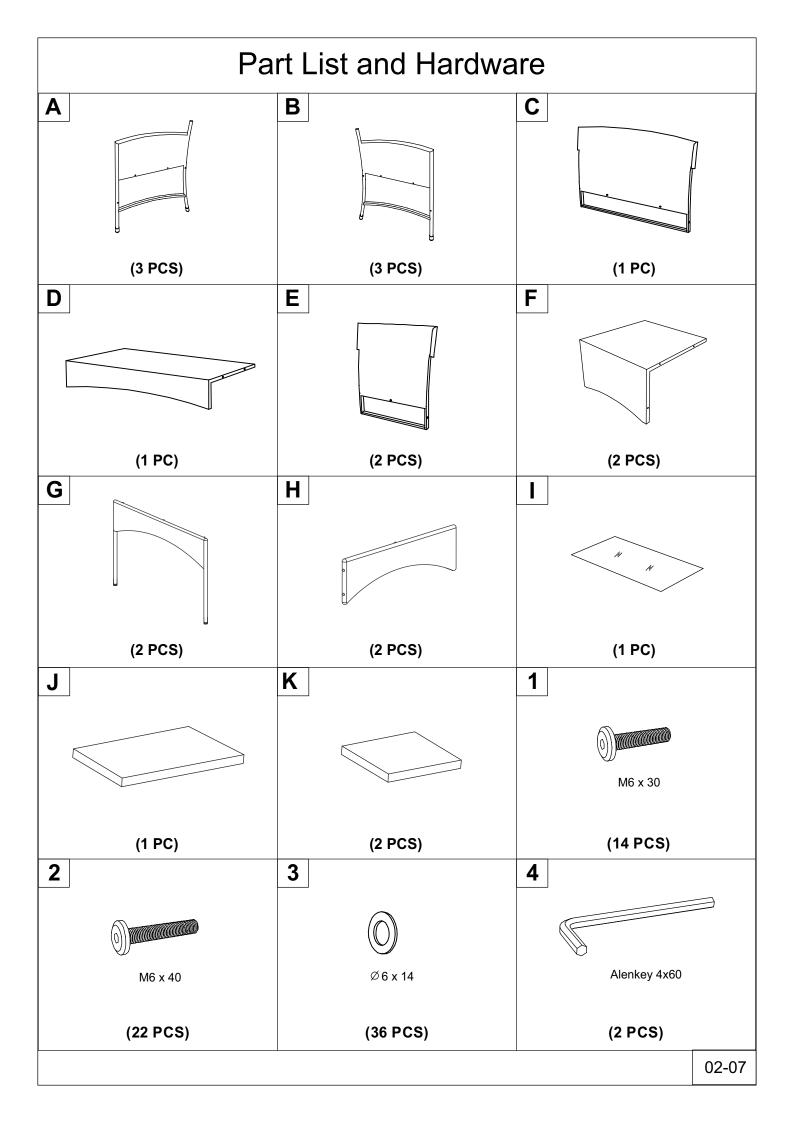

## Notice:

- 1. 50% Tighten before fixing all screws, Allen wrench is recommended instead of an electric drill.
- 2. Place the item on a flat ground to adjust and make sure it remains stable.
- Tighten up all screws with tools gradually.
  If the screws are not aligned with holes during assembly,
  the other screws to 50% and continue the assembly process.
- 5. If the item is not stable, please loosen all the screws, adjust it on a flat ground and tighten up all screws again.
- Note: If one or some screws are fully tightened during assembly, chances are the others will not be aligned with holes. In addition, all the holes are designed to be relatively larger to provide more space for the adjustment of the screws.