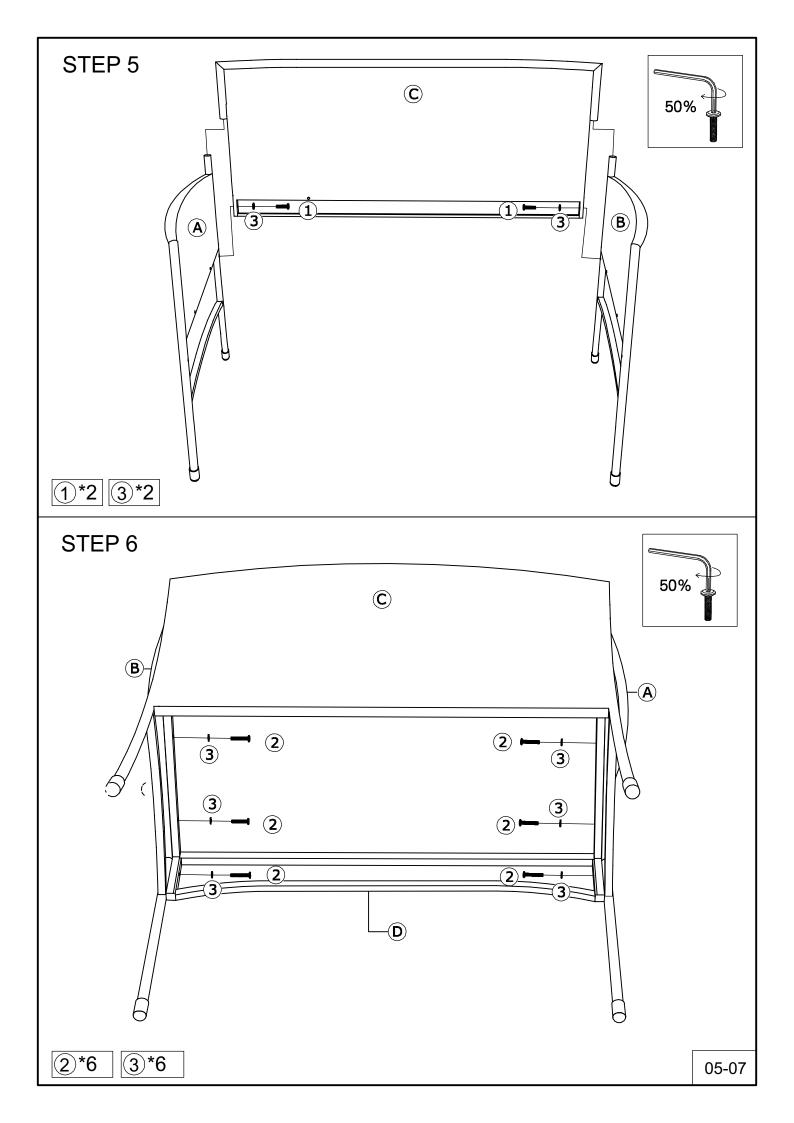

## Notice:

- 1. 50% Tighten before fixing all screws, Allen wrench is recommended instead of an electric drill.
- 2. Place the item on a flat ground to adjust and make sure it remains stable.
- Tighten up all screws with tools gradually.
  If the screws are not aligned with holes during assembly,
  the other screws to 50% and continue the assembly process.
- 5. If the item is not stable, please loosen all the screws, adjust it on a flat ground and tighten up all screws again.
- Note: If one or some screws are fully tightened during assembly, chances are the others will not be aligned with holes. In addition, all the holes are designed to be relatively larger to provide more space for the adjustment of the screws.