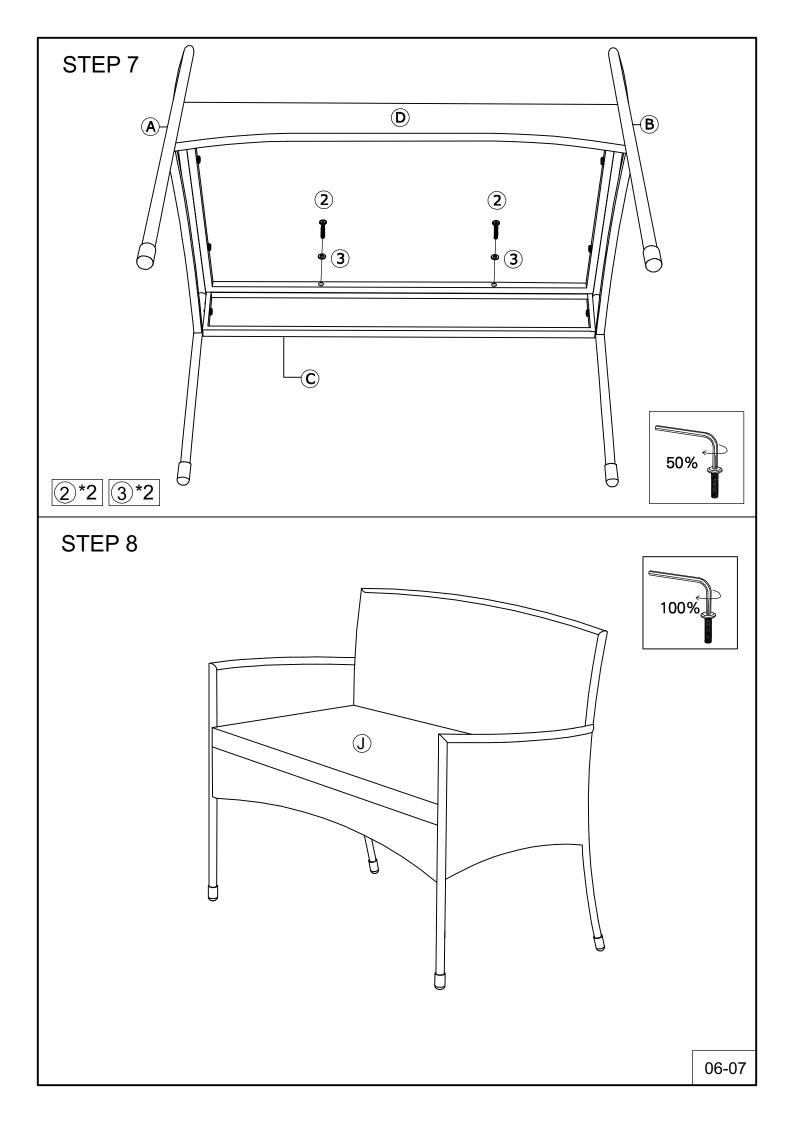

## Notice:

- 1. 50% Tighten before fixing all screws, Allen wrench is recommended instead of an electric drill.
- 2. Place the item on a flat ground to adjust and make sure it remains stable.
- Tighten up all screws with tools gradually.
  If the screws are not aligned with holes during assembly,
  the other screws to 50% and continue the assembly process.
- 5. If the item is not stable, please loosen all the screws, adjust it on a flat ground and tighten up all screws again.
- Note: If one or some screws are fully tightened during assembly, chances are the others will not be aligned with holes. In addition, all the holes are designed to be relatively larger to provide more space for the adjustment of the screws.