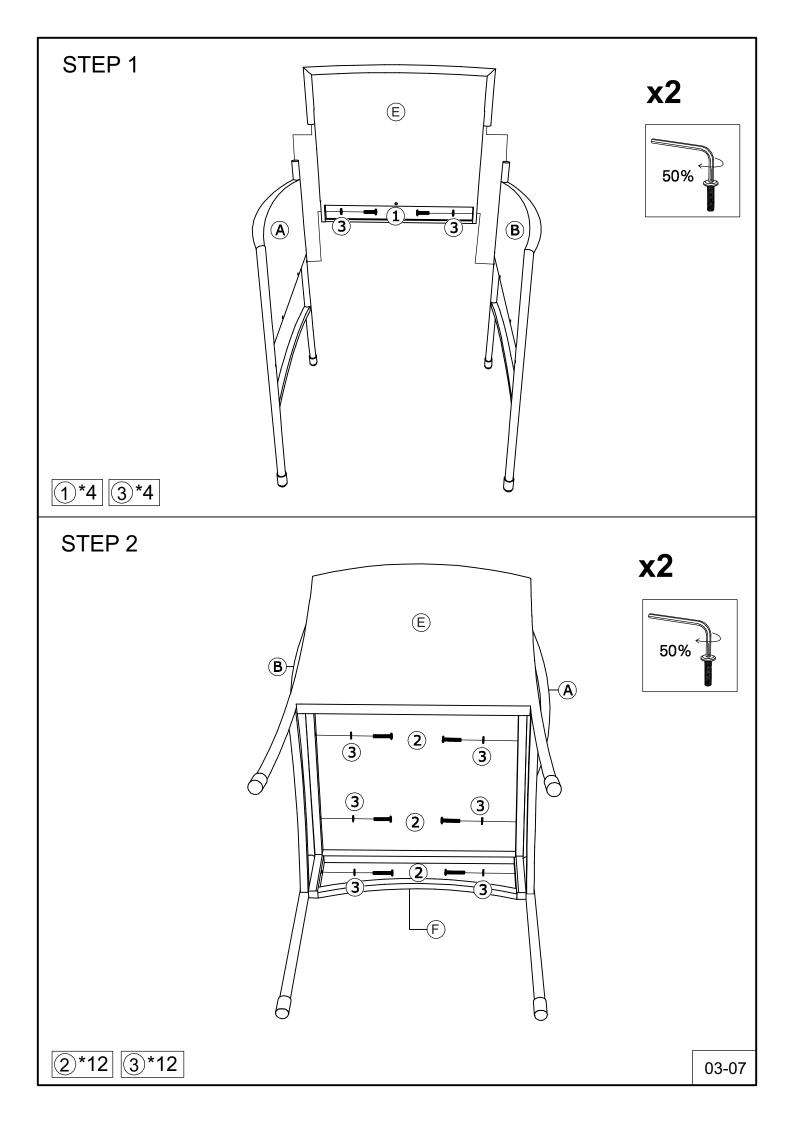

## Notice:

- 1. 50% Tighten before fixing all screws, Allen wrench is recommended instead of an electric drill.
- 2. Place the item on a flat ground to adjust and make sure it remains stable.
- Tighten up all screws with tools gradually.
  If the screws are not aligned with holes during assembly,
  the other screws to 50% and continue the assembly process.
- 5. If the item is not stable, please loosen all the screws, adjust it on a flat ground and tighten up all screws again.
- Note: If one or some screws are fully tightened during assembly, chances are the others will not be aligned with holes. In addition, all the holes are designed to be relatively larger to provide more space for the adjustment of the screws.