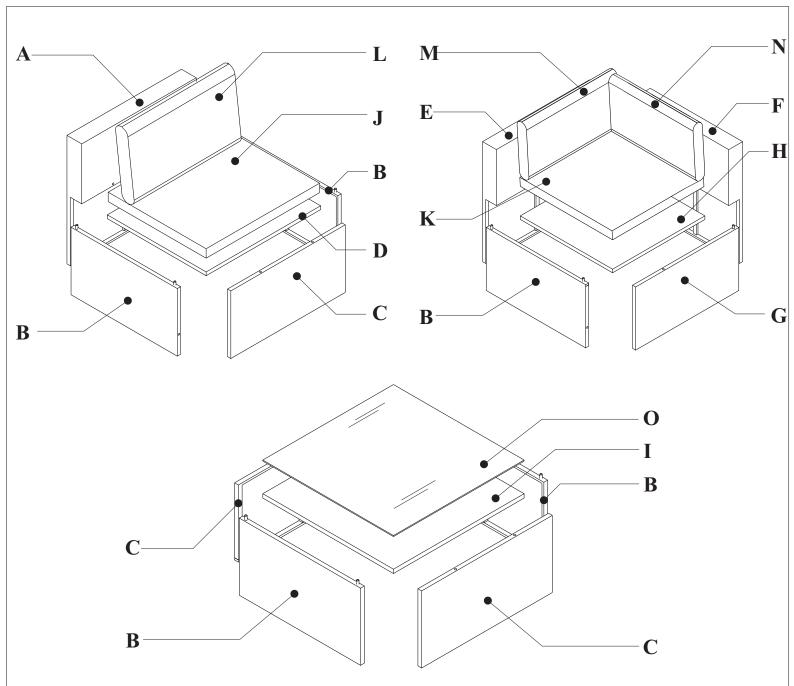

STEP 5 STEP 6 Put on Seat Cushion (J) & Back Cushion(L) Connect Right Back Frame (E) & Left Back to complete the chair. Frame (F) with Bolt (3) STEP 7 STEP 8 Connect Panel Frame B(B) & PanelFrame (G) Connect part from STEP 6 & STEP 7 with with Bolt (2) Bolt (2) & (3)

STEP 9 **STEP 10** Connect part from STEP 8 & Seat Frame H (H) Overturn part from STEP 9, connect part from with Bolt (2) & (3) STEP 9 & Sofa Leg (P) with Bolt (1) 3 2 **STEP 11 STEP 12** Put on Seat Corner Cushion (K) & Big Corner Connect 2pcs Panel Frame B(B) & Panel Cushion (M) & Small Corner Cushion (N) to Frame C (C) with Bolt (2). complete Corner Sofa.

**STEP 13 STEP 14** Connect part from STEP 12 & Panel Frame C (C) Connect part from STEP 13 & Table Top Frame (I) with Bolt (2). with Bolt (2). 2 6 **STEP 16 STEP 15** Overturn part from STEP 14 & connect part from Put on Table Glass (O) to finish the Table STEP 14 & Sofa Leg (P) with Bolt (1).