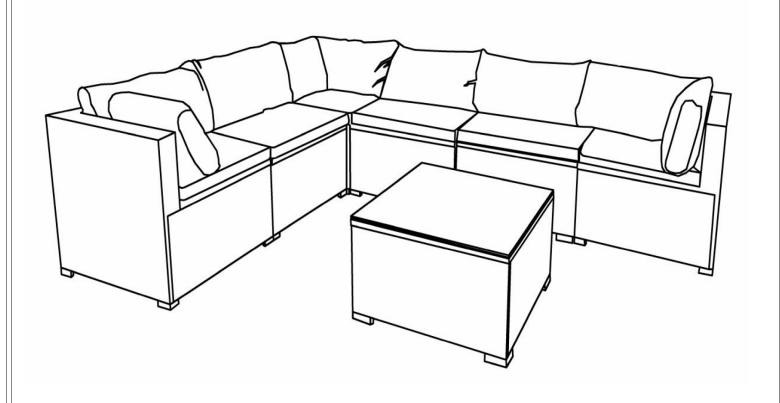

## **ASSEMBLY INSTRUCTION**

## **OUTDOOR SOFA SET**

WF 037132DAA; WF 037133DAA WF 037134DAA