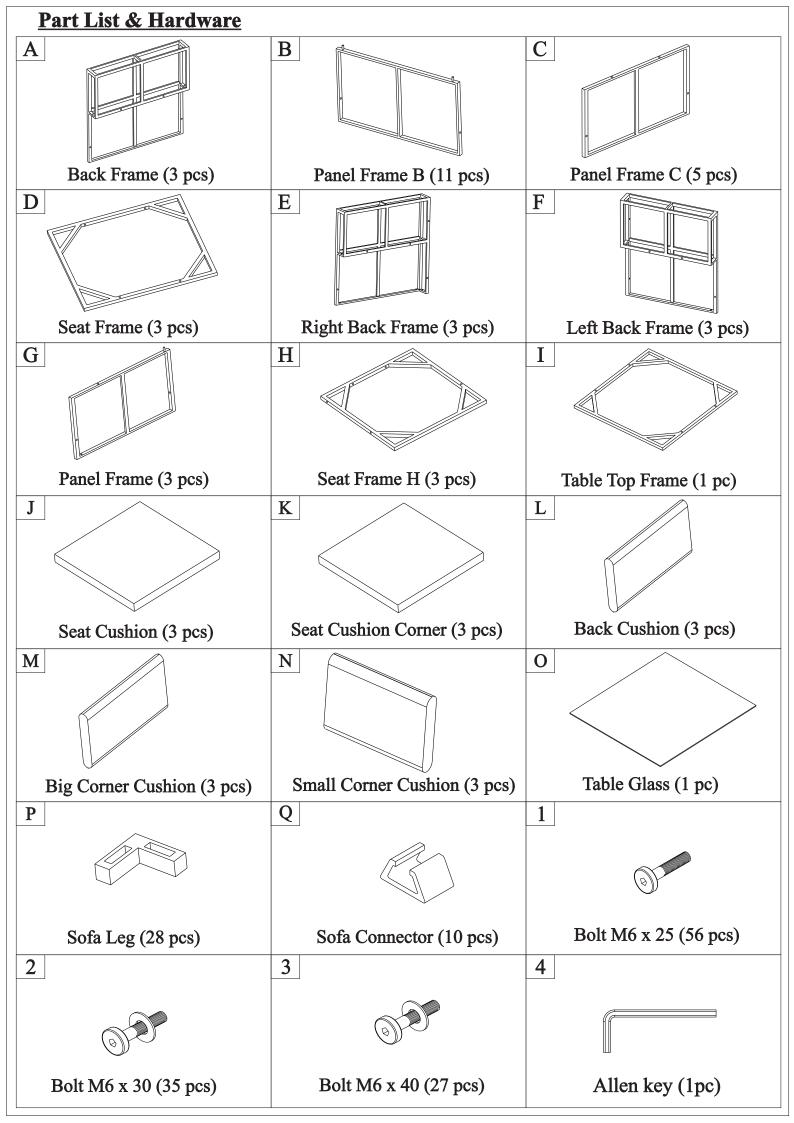

STEP 5 STEP 6 Put on Seat Cushion (J) & Back Cushion(L) Connect Right Back Frame (E) & Left Back to complete the chair. Frame (F) with Bolt (3) STEP 7 STEP 8 Connect Panel Frame B(B) & PanelFrame (G) Connect part from STEP 6 & STEP 7 with with Bolt (2) Bolt (2) & (3)

STEP 9 **STEP 10** Connect part from STEP 8 & Seat Frame H (H) Overturn part from STEP 9, connect part from with Bolt (2) & (3) STEP 9 & Sofa Leg (P) with Bolt (1) 3 2 **STEP 11 STEP 12** Put on Seat Corner Cushion (K) & Big Corner Connect 2pcs Panel Frame B(B) & Panel Cushion (M) & Small Corner Cushion (N) to Frame C (C) with Bolt (2). complete Corner Sofa.

**STEP 13 STEP 14** Connect part from STEP 12 & Panel Frame C (C) Connect part from STEP 13 & Table Top Frame (I) with Bolt (2). with Bolt (2). 2 6 **STEP 16 STEP 15** Overturn part from STEP 14 & connect part from Put on Table Glass (O) to finish the Table STEP 14 & Sofa Leg (P) with Bolt (1).