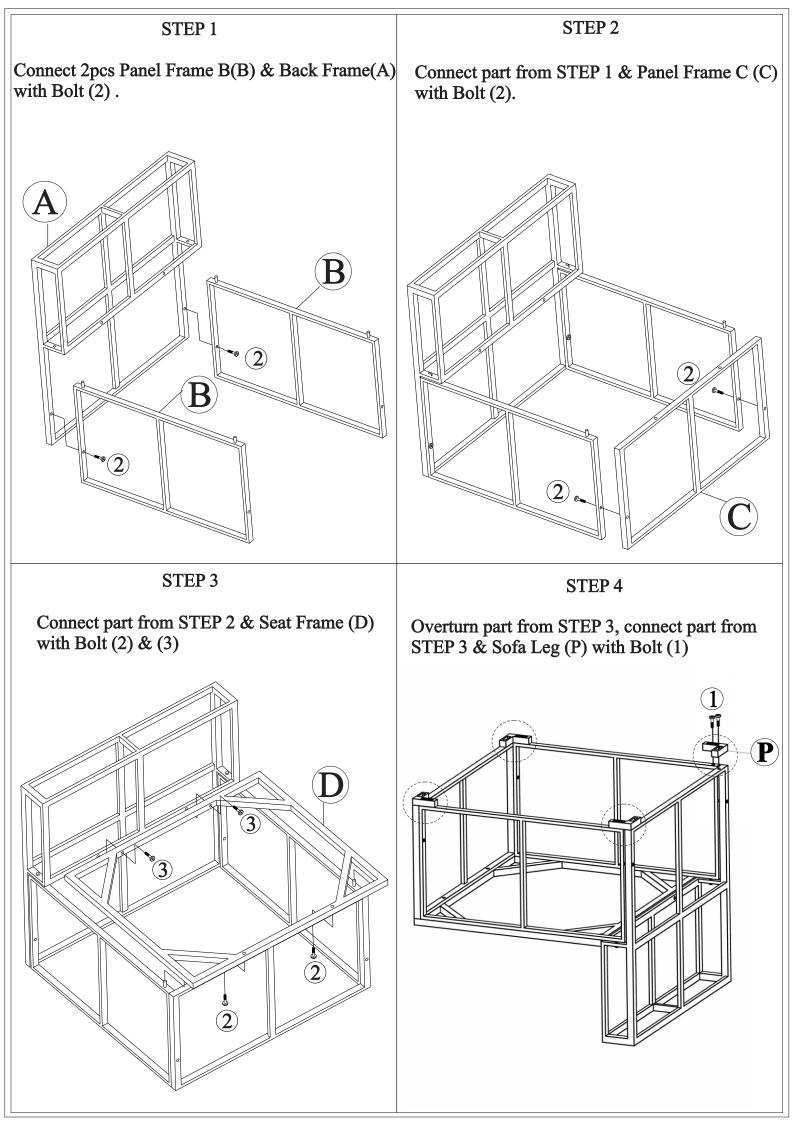

## **Notice:**

- 1. 50% Tighten before fixing all screws, Allen wrench is recommended instead of an electric drill.
- 2. Place the item on a flat ground to adjust and make sure it remains stable.
- 3. Tighten up all screws with tools gradually.
- 4. If the screws are not aligned with holes during assembly, please loosen all the other screws to 50% and continue the assembly process.
- 5. If the item is not stable, please loosen all the screws, adjust it on a flat ground and tighten up all screws again.
- 6. Note: If one or some screws are fully tightened during assembly, chances are the others will not be aligned with holes. In addition, all the holes are designed to be relatively larger to provide more space for the adjustment of the screws.