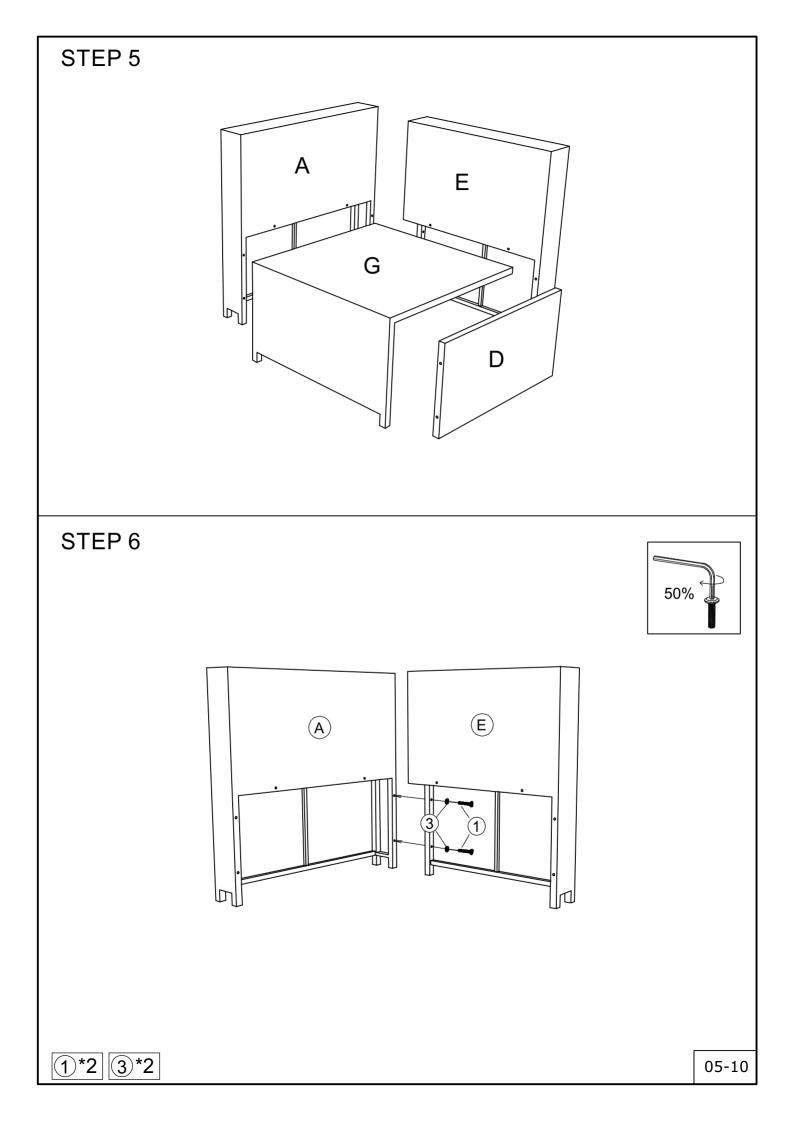

6749AAA, WF196750AAA WF196749AAC, WF196750AAC

Notice:

- 1. 50% Tighten before fixing all screws, Allen wrench is recommended instead of an electric drill.
- 2. Place the item on a flat ground to adjust and make sure it remains stable.
- Tighten up all screws with tools gradually.
  If the screws are not aligned with holes during assembly,
  If the screws are not aligned with holes during assembly, the assembly process.
- 5. If the item is not stable, please loosen all the screws, adjust it on a flat ground and tighten up all screws again.
- 6. Note : If one or some screws are fully tightened during assembly, chances are the others will not be aligned with holes. In addition, all the holes are designed to be relatively larger to provide more space for the adjustment of the screws.