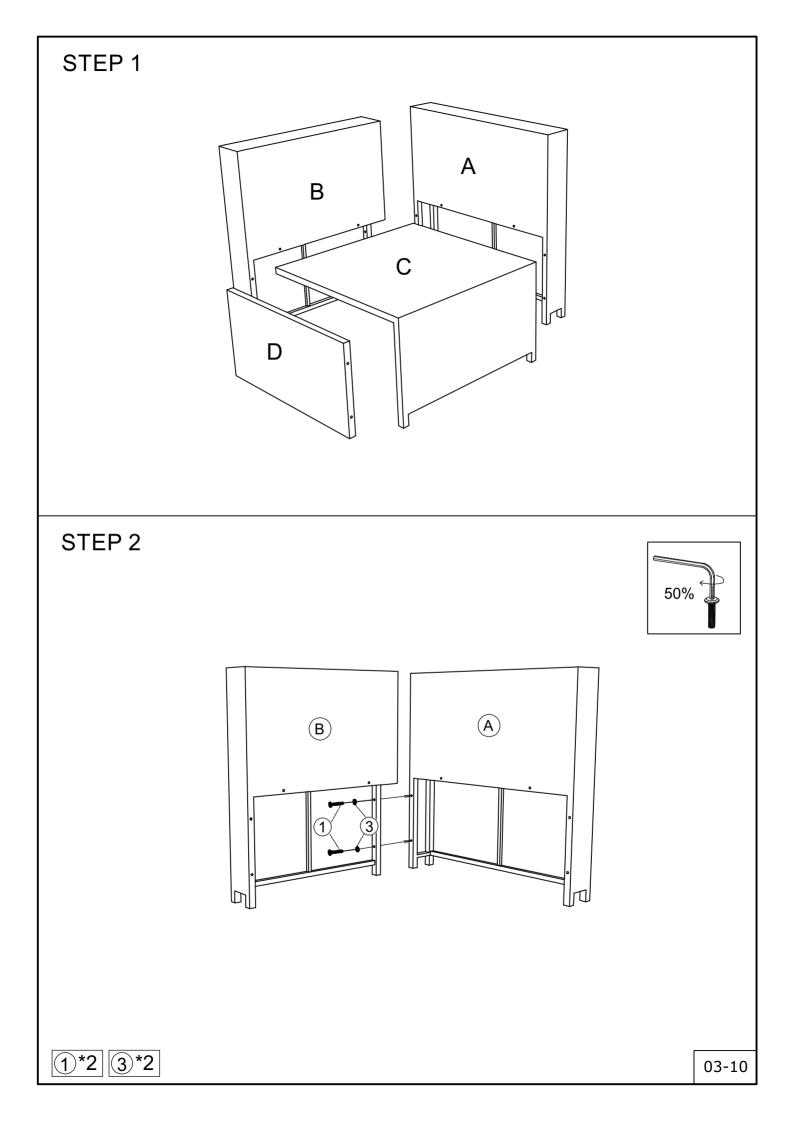

## **ASSEMBLY INSTRUCTION**

## Patio Furniture Set

## WF196749AAA, WF196750AAA WF196749AAC, WF196750AAC

Notice:

- 1. 50% Tighten before fixing all screws, Allen wrench is recommended instead of an electric drill.
- 2. Place the item on a flat ground to adjust and make sure it remains stable.
- Tighten up all screws with tools gradually.
  If the screws are not aligned with holes during assembly,
  If the screws are not aligned with holes during assembly, the assembly process.
- 5. If the item is not stable, please loosen all the screws, adjust it on a flat ground and tighten up all screws again.
- 6. Note : If one or some screws are fully tightened during assembly, chances are the others will not be aligned with holes. In addition, all the holes are designed to be relatively larger to provide more space for the adjustment of the screws.