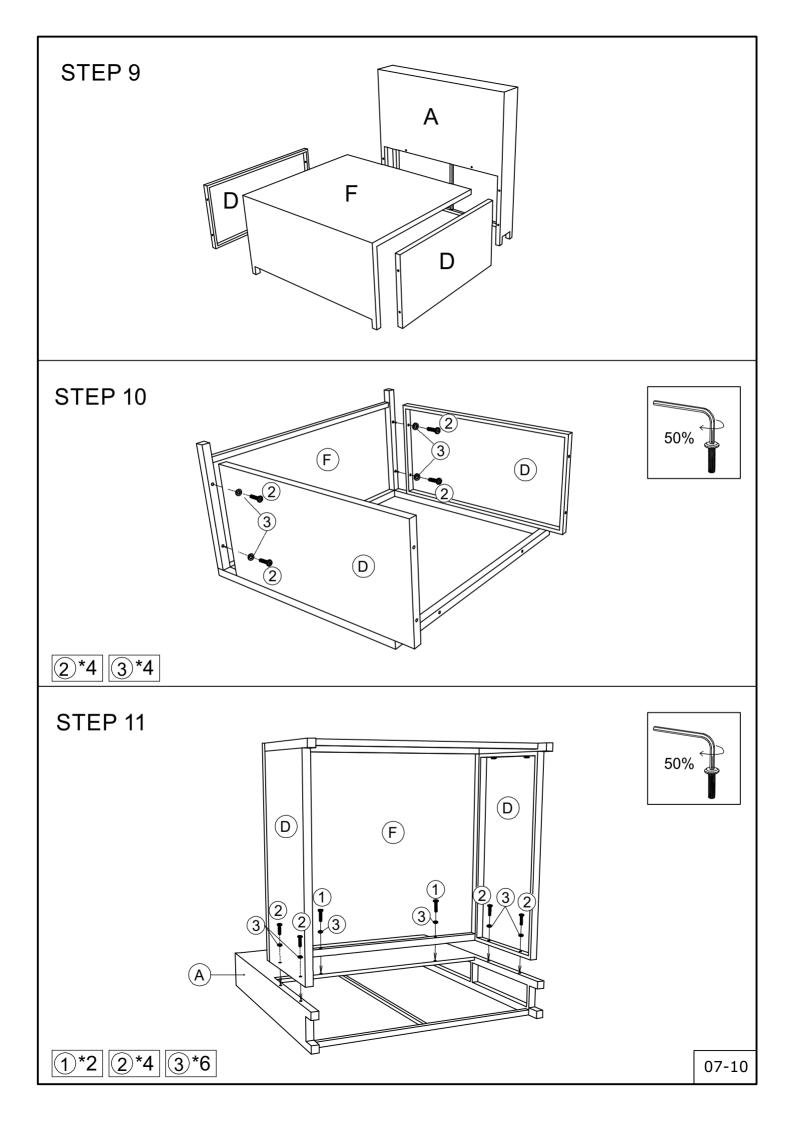

AAA, WF196750AAA WF196749AAC, WF196750AAC

Notice:

- 1. 50% Tighten before fixing all screws, Allen wrench is recommended instead of an electric drill.
- 2. Place the item on a flat ground to adjust and make sure it remains stable.
- Tighten up all screws with tools gradually.
  If the screws are not aligned with holes during assembly,
  If the screws are not aligned with holes during assembly, the assembly process.
- 5. If the item is not stable, please loosen all the screws, adjust it on a flat ground and tighten up all screws again.
- 6. Note : If one or some screws are fully tightened during assembly, chances are the others will not be aligned with holes. In addition, all the holes are designed to be relatively larger to provide more space for the adjustment of the screws.