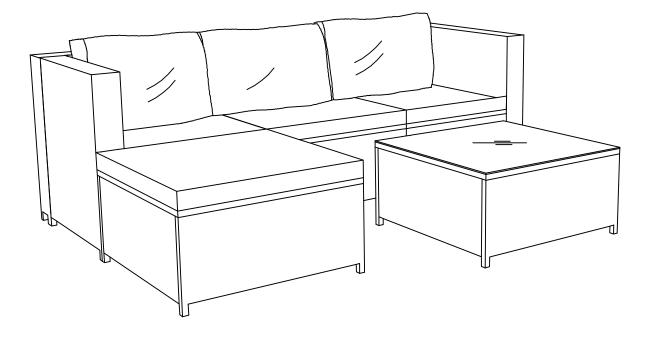

## **ASSEMBLY INSTRUCTION**

## Patio Furniture Set

## WF196749AAA, WF196750AAA WF196749AAC, WF196750AAC

Notice:

- 1. 50% Tighten before fixing all screws, Allen wrench is recommended instead of an electric drill.
- 2. Place the item on a flat ground to adjust and make sure it remains stable.
- Tighten up all screws with tools gradually.
  If the screws are not aligned with holes during assembly,
  If the screws are not aligned with holes during assembly, the assembly process.
- 5. If the item is not stable, please loosen all the screws, adjust it on a flat ground and tighten up all screws again.
- 6. Note : If one or some screws are fully tightened during assembly, chances are the others will not be aligned with holes. In addition, all the holes are designed to be relatively larger to provide more space for the adjustment of the screws.