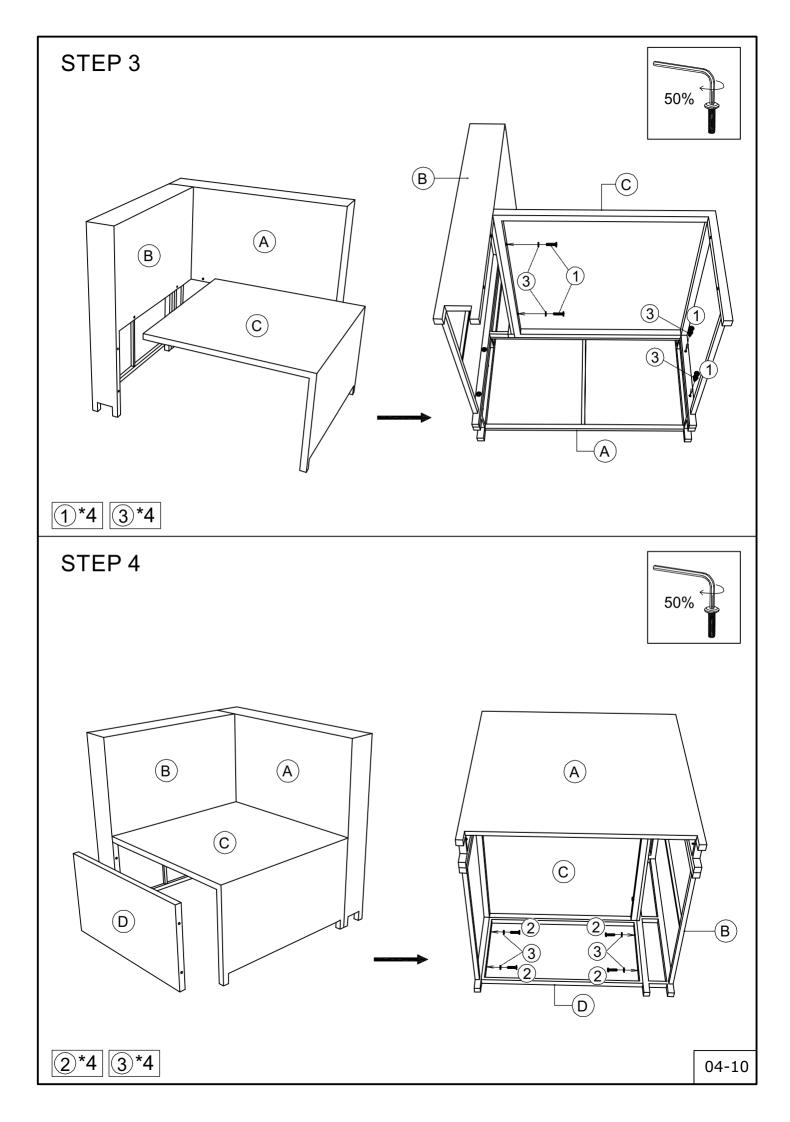

## **ASSEMBLY INSTRUCTION**

## Patio Furniture Set

## WF196749AAA, WF196750AAA WF196749AAC, WF196750AAC

Notice:

- 1. 50% Tighten before fixing all screws, Allen wrench is recommended instead of an electric drill.
- 2. Place the item on a flat ground to adjust and make sure it remains stable.
- Tighten up all screws with tools gradually.
  If the screws are not aligned with holes during assembly,
  If the screws are not aligned with holes during assembly, the assembly process.
- 5. If the item is not stable, please loosen all the screws, adjust it on a flat ground and tighten up all screws again.
- 6. Note : If one or some screws are fully tightened during assembly, chances are the others will not be aligned with holes. In addition, all the holes are designed to be relatively larger to provide more space for the adjustment of the screws.