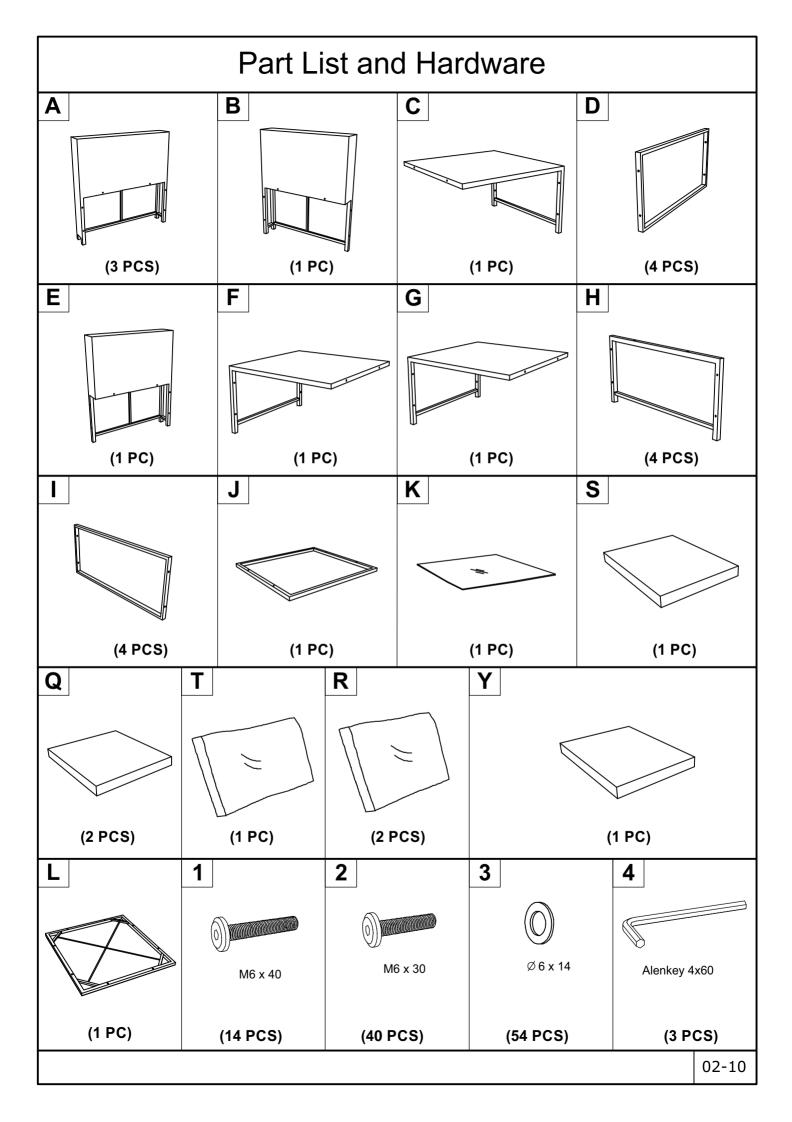

## **ASSEMBLY INSTRUCTION**

## Patio Furniture Set

## WF196749AAA, WF196750AAA WF196749AAC, WF196750AAC

Notice:

- 1. 50% Tighten before fixing all screws, Allen wrench is recommended instead of an electric drill.
- 2. Place the item on a flat ground to adjust and make sure it remains stable.
- Tighten up all screws with tools gradually.
  If the screws are not aligned with holes during assembly,
  If the screws are not aligned with holes during assembly, the assembly process.
- 5. If the item is not stable, please loosen all the screws, adjust it on a flat ground and tighten up all screws again.
- 6. Note : If one or some screws are fully tightened during assembly, chances are the others will not be aligned with holes. In addition, all the holes are designed to be relatively larger to provide more space for the adjustment of the screws.