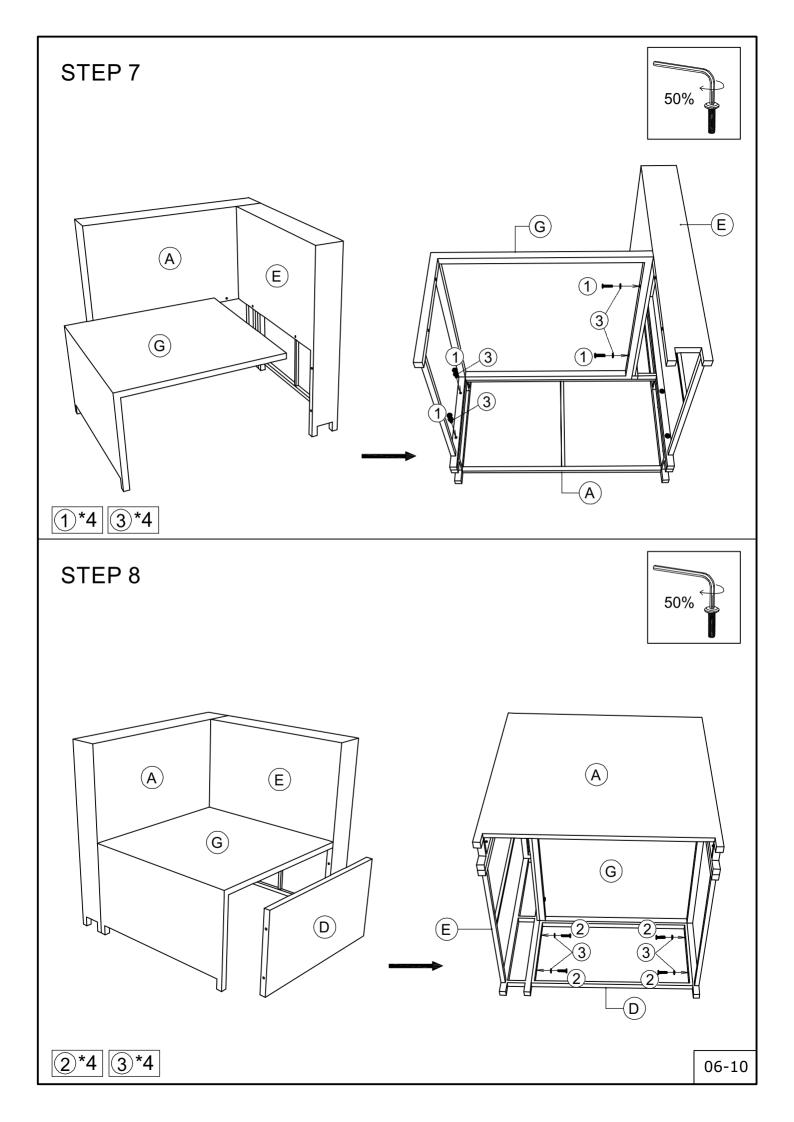

49AAA, WF196750AAA WF196749AAC, WF196750AAC

Notice:

- 1. 50% Tighten before fixing all screws, Allen wrench is recommended instead of an electric drill.
- 2. Place the item on a flat ground to adjust and make sure it remains stable.
- Tighten up all screws with tools gradually.
  If the screws are not aligned with holes during assembly,
  If the screws are not aligned with holes during assembly, the assembly process.
- 5. If the item is not stable, please loosen all the screws, adjust it on a flat ground and tighten up all screws again.
- 6. Note : If one or some screws are fully tightened during assembly, chances are the others will not be aligned with holes. In addition, all the holes are designed to be relatively larger to provide more space for the adjustment of the screws.