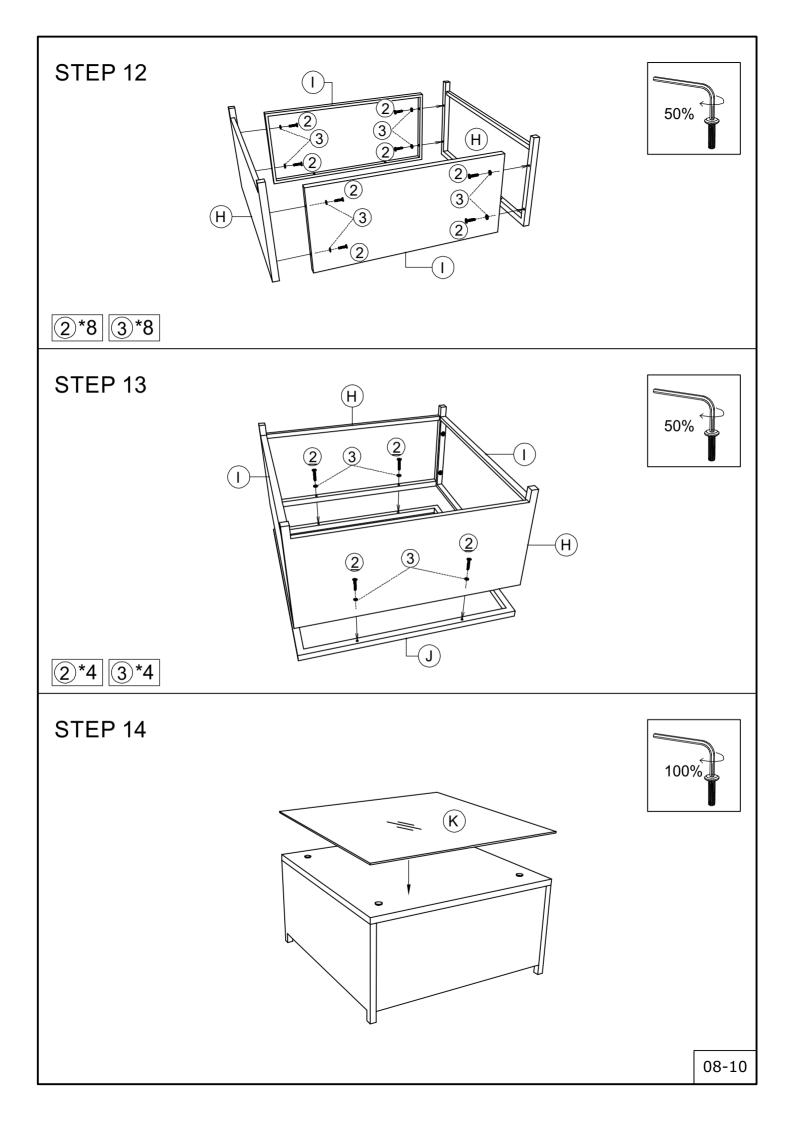

A, WF196750AAA WF196749AAC, WF196750AAC

Notice:

- 1. 50% Tighten before fixing all screws, Allen wrench is recommended instead of an electric drill.
- 2. Place the item on a flat ground to adjust and make sure it remains stable.
- Tighten up all screws with tools gradually.
  If the screws are not aligned with holes during assembly,
  If the screws are not aligned with holes during assembly, the assembly process.
- 5. If the item is not stable, please loosen all the screws, adjust it on a flat ground and tighten up all screws again.
- 6. Note : If one or some screws are fully tightened during assembly, chances are the others will not be aligned with holes. In addition, all the holes are designed to be relatively larger to provide more space for the adjustment of the screws.