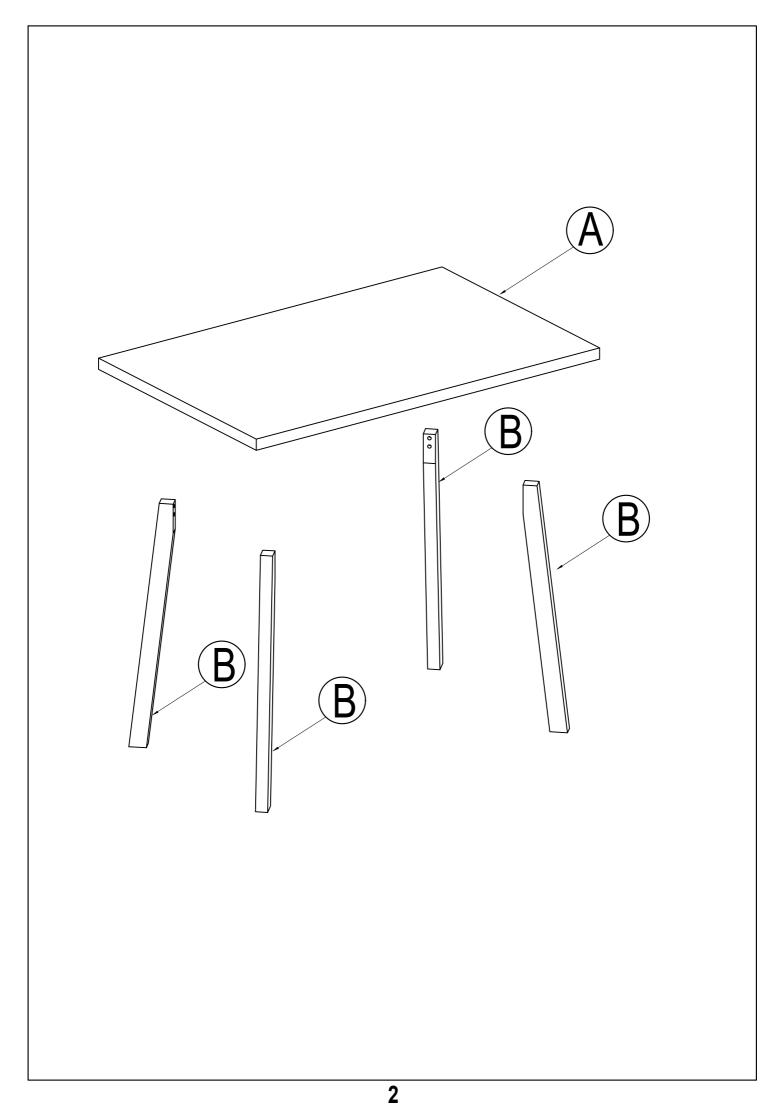

# Part List

## Hardware List

| A                 | 1                   |
|-------------------|---------------------|
|                   | (B)                 |
|                   | Ø 1/4" x 40 mm      |
| TABLE TOP (1 pc)  | BOLT (8 pcs)        |
| B                 | 2                   |
|                   |                     |
|                   | Ø5/16" x 13 mm      |
| TABLE LEG (4 pcs) | FLAT WASHER (8 pcs) |
|                   |                     |
|                   | Ø5/16" x 19 mm      |
|                   | LOCK WASHER (8 pcs) |
|                   | 4                   |
|                   |                     |
|                   | 4 mm                |
|                   | ALLEN KEY (1 pc)    |
|                   | 3                   |

# STEP 1: <u>X4</u>