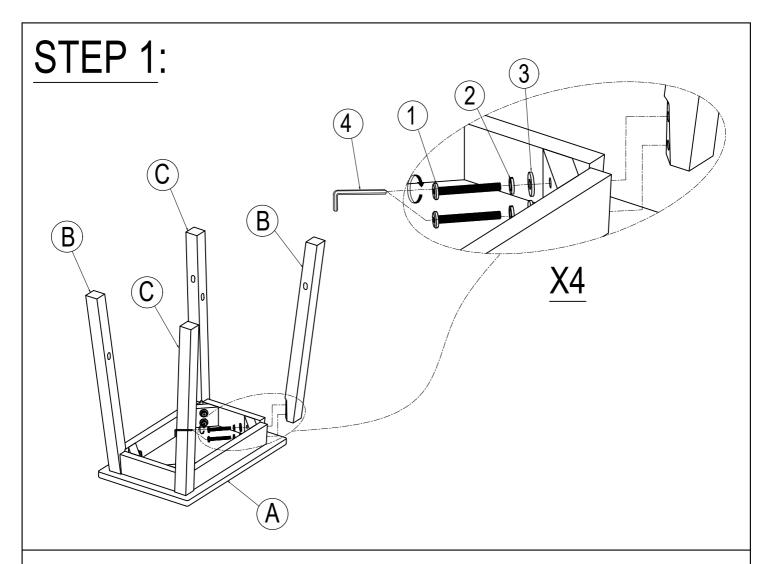

# STEP 1: <u>X4</u>

## Hardware List

| A                 | 1                   |
|-------------------|---------------------|
|                   | (B)                 |
|                   | Ø 1/4" x 40 mm      |
| TABLE TOP (1 pc)  | BOLT (8 pcs)        |
| B                 | 2                   |
|                   |                     |
|                   | Ø5/16" x 13 mm      |
| TABLE LEG (4 pcs) | FLAT WASHER (8 pcs) |
|                   |                     |
|                   | Ø5/16" x 19 mm      |
|                   | LOCK WASHER (8 pcs) |
|                   | 4                   |
|                   |                     |
|                   | 4 mm                |
|                   | ALLEN KEY (1 pc)    |
|                   | 3                   |