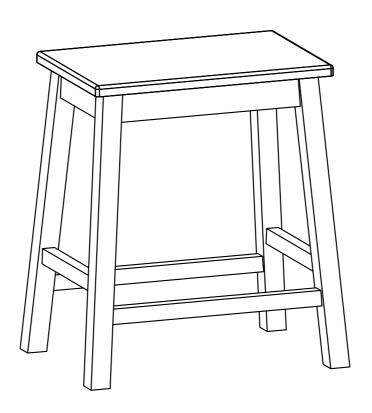

## **ASSEMBLY INSTRUCTIONS**

ITEM NO.WF280110

#### **IMPORTANT NOTE:**

- ① PLACE ALL PARTS ON A CLEAN AND SMOOTH SURFACE SUCH AS A RUG OR CARPET TO AVOID THE PARTS FROM BEING SCRATCHED.
- ② BEFORE YOU BEGIN, KINDLY FOLLOW THE ASSEBLY INSTRUCTIONS STEP BY STEP.
- ③ DO NOT TIGHTEN ALL SCREWS AND BOLTS UNTIL THE CHAIR IS FULLY SET-UP.

# Part List