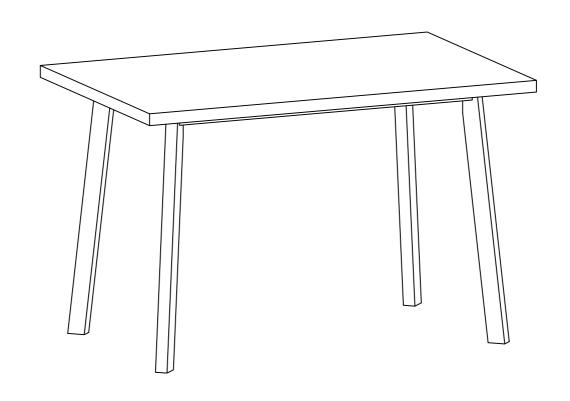

### **ASSEMBLY INSTRUCTIONS**

ITEM NO.WF280110

#### **IMPORTANT NOTE:**

- ① PLACE ALL PARTS ON A CLEAN AND SMOOTH SURFACE SUCH AS A RUG OR CARPET TO AVOID THE PARTS FROM BEING SCRATCHED.
- ② BEFORE YOU BEGIN, KINDLY FOLLOW THE ASSEBLY INSTRUCTIONS STEP BY STEP.
- ③ DO NOT TIGHTEN ALL SCREWS AND BOLTS UNTIL THE CHAIR IS FULLY SET-UP.

# Part List