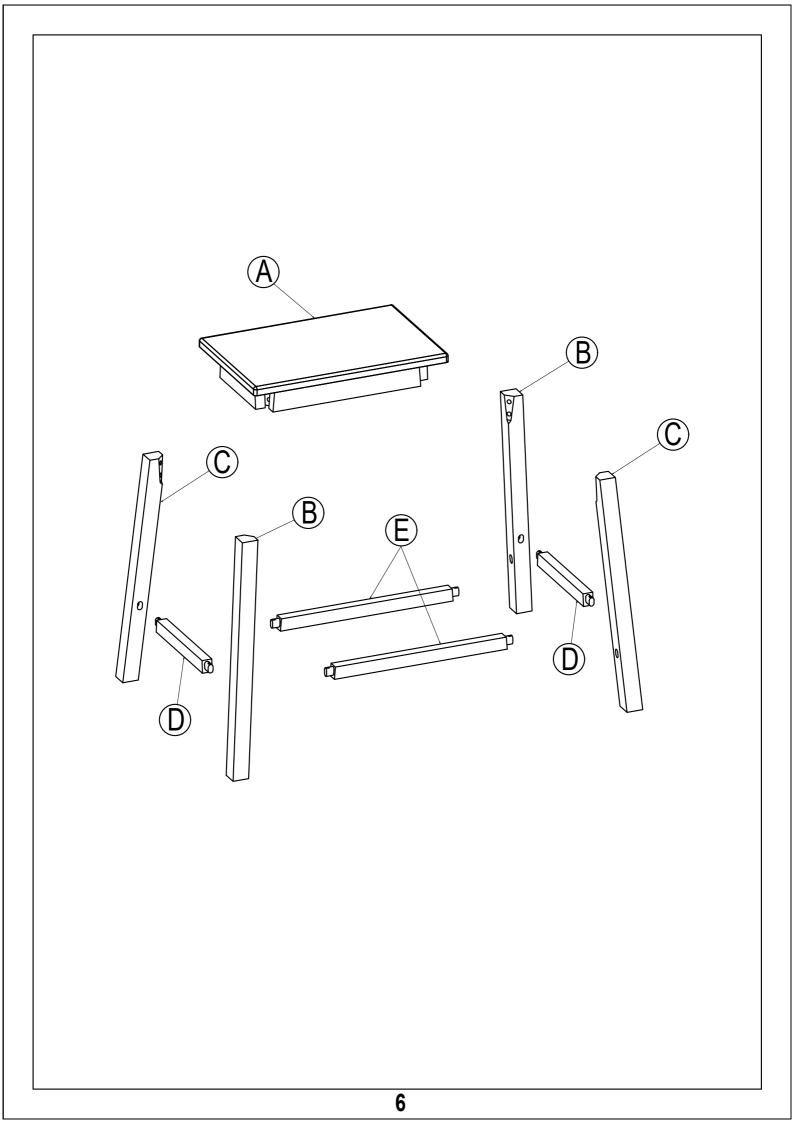

# Part List

# Hardware List

| (A)                     | 1)                              |
|-------------------------|---------------------------------|
|                         |                                 |
|                         | Ø 1/4" x 50 mm                  |
| CUSHION SEAT (4 pcs)    | BOLT (32 pcs)                   |
| B                       | 2                               |
|                         | Ø5/16" x 13 mm                  |
| LEG LEFT (8 pcs)        | FLAT WASHER (32 pcs)            |
|                         | 3)                              |
|                         | Ø5/16" x 19 mm                  |
| LEG RIGHT (8 pcs)       | LOCK WASHER (32 pcs)            |
|                         | 4 mm                            |
| SHORT STRETCHER (8 pcs) | ALLEN KEY (1 pc)                |
|                         | <b>5 ⊕ 11111111</b> Ø 4 x 38 mm |
| LONG STRETCHER (8 pcs)  | WOOD SCREWS (32 pcs)            |

# STEP 2: