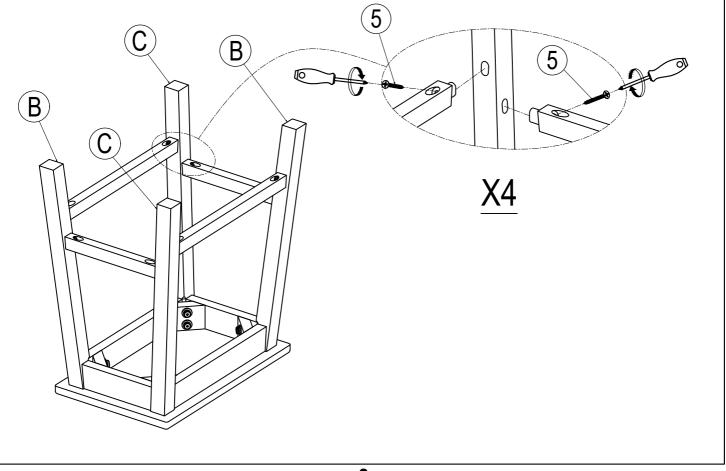

# STEP 2:

# Hardware List

| (A)                     | 1)                              |
|-------------------------|---------------------------------|
|                         |                                 |
|                         | Ø 1/4" x 50 mm                  |
| CUSHION SEAT (4 pcs)    | BOLT (32 pcs)                   |
| B                       | 2                               |
|                         | Ø5/16" x 13 mm                  |
| LEG LEFT (8 pcs)        | FLAT WASHER (32 pcs)            |
|                         | 3)                              |
|                         | Ø5/16" x 19 mm                  |
| LEG RIGHT (8 pcs)       | LOCK WASHER (32 pcs)            |
|                         | 4 mm                            |
| SHORT STRETCHER (8 pcs) | ALLEN KEY (1 pc)                |
|                         | <b>5 ⊕ 11111111</b> Ø 4 x 38 mm |
| LONG STRETCHER (8 pcs)  | WOOD SCREWS (32 pcs)            |