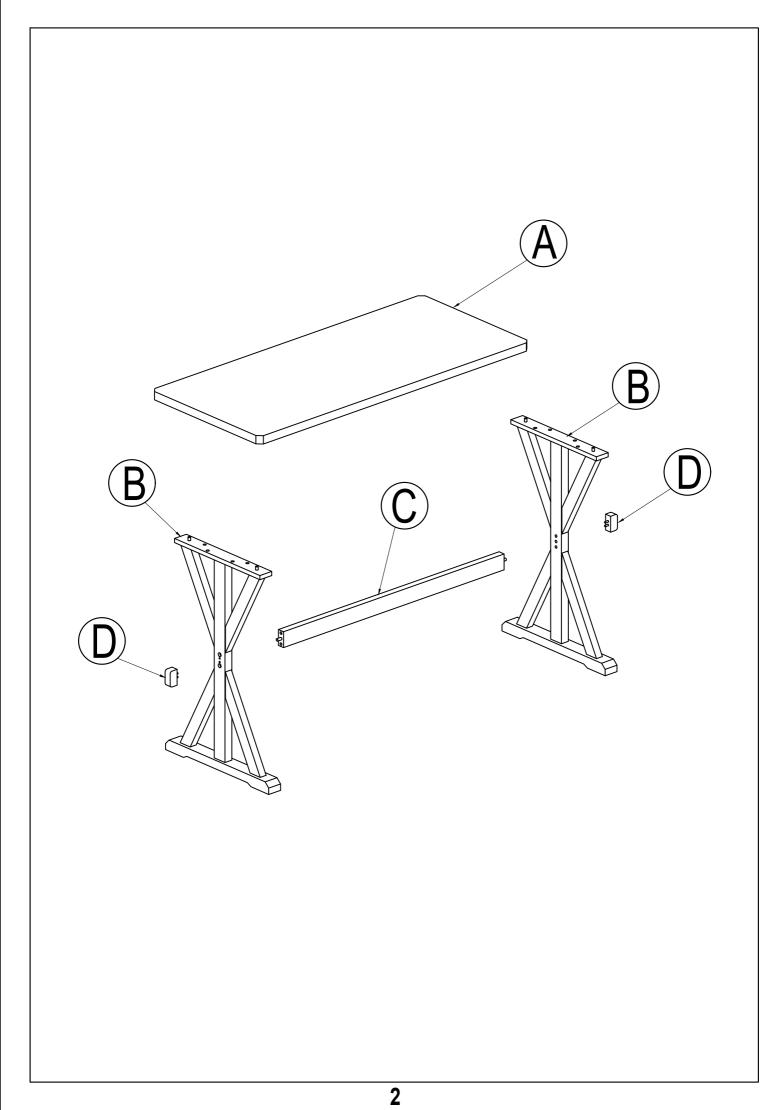

# Part List

## Hardware List

| A |                                         |                     |
|---|-----------------------------------------|---------------------|
|   |                                         | Ø 5/16" x 45 mm     |
|   | TABLE TOP (1 pc)                        | BOLT (12 pcs)       |
| B | 6 P P P P P P P P P P P P P P P P P P P | <b>2</b>            |
|   |                                         | Ø5/16" x 13 mm      |
| C | TABLE LEG (2 pcs)                       | Ø5/16" x 19 mm      |
|   | STRETCHER (1 pc)                        | LOCK WASHER (8 pcs) |
| D |                                         | 4 mm                |
|   | DECORATIVE BEETLES (2 pcs)              | ALLEN KEY (1 pc)    |
| 3 |                                         |                     |