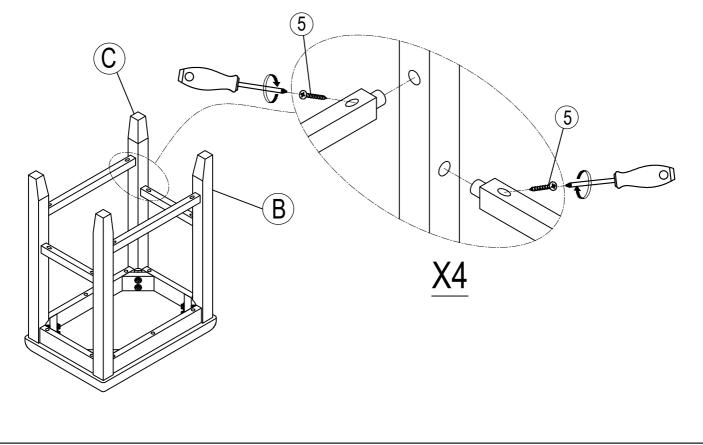

|                     |



# STEP 2: <u>X4</u> 5

### **ASSEMBLY INSTRUCTIONS**

ITEM NO.WF212550



#### **IMPORTANT NOTE:**

- ① PLACE ALL PARTS ON A CLEAN AND SMOOTH SURFACE SUCH AS A RUG OR CARPET TO AVOID THE PARTS FROM BEING SCRATCHED.
- ② BEFORE YOU BEGIN, KINDLY FOLLOW THE ASSEBLY INSTRUCTIONS STEP BY STEP.
- ③ DO NOT TIGHTEN ALL SCREWS AND BOLTS UNTIL THE CHAIR IS FULLY SET-UP.



#### Part List Hardware List A $\bigcirc$ (0) Ø 1/4" x 55 mm CUSHION SEAT (2 pcs) BOLT (16 pcs) **B** Ø5/16" x 13 mm LEG LEFT (4 pcs) FLAT WASHER (16 pcs) 3 **(C)** Ø5/16" x 19 mm LEG RIGHT (4 pcs) LOCK WASHER (16 pcs) 4 **D** 4 mm ALLEN KEY (1 pc) SHORT STRETCHER (4 pcs) (E) **(5)** THITT Ø 4 x 38 mm LONG STRETCHER (4 pcs) WOOD SCREWS (16 pcs)

8

# STEP 1:



# STEP 2: