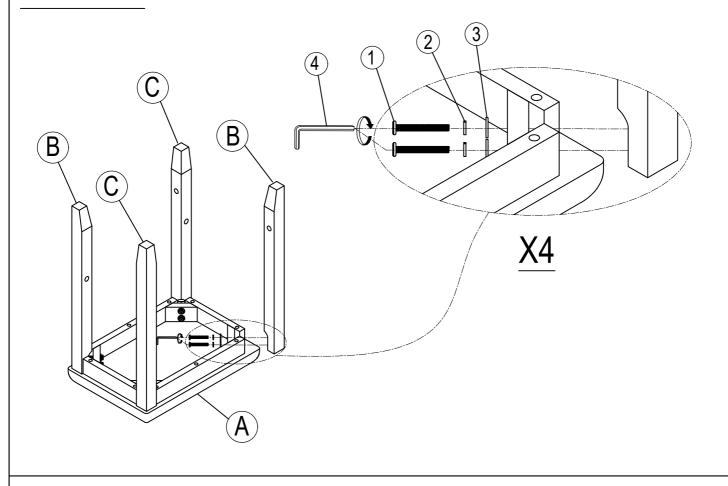

3 |                                         |                     |



# STEP 2: <u>X4</u> 5

### **ASSEMBLY INSTRUCTIONS**

ITEM NO.WF212550



#### **IMPORTANT NOTE:**

- ① PLACE ALL PARTS ON A CLEAN AND SMOOTH SURFACE SUCH AS A RUG OR CARPET TO AVOID THE PARTS FROM BEING SCRATCHED.
- ② BEFORE YOU BEGIN, KINDLY FOLLOW THE ASSEBLY INSTRUCTIONS STEP BY STEP.
- ③ DO NOT TIGHTEN ALL SCREWS AND BOLTS UNTIL THE CHAIR IS FULLY SET-UP.



#### Part List Hardware List A $\bigcirc$ (0) Ø 1/4" x 55 mm CUSHION SEAT (2 pcs) BOLT (16 pcs) **B** Ø5/16" x 13 mm LEG LEFT (4 pcs) FLAT WASHER (16 pcs) 3 **(C)** Ø5/16" x 19 mm LEG RIGHT (4 pcs) LOCK WASHER (16 pcs) 4 **D** 4 mm ALLEN KEY (1 pc) SHORT STRETCHER (4 pcs) (E) **(5)** THITT Ø 4 x 38 mm LONG STRETCHER (4 pcs) WOOD SCREWS (16 pcs)

8

# STEP 1:



# STEP 2: