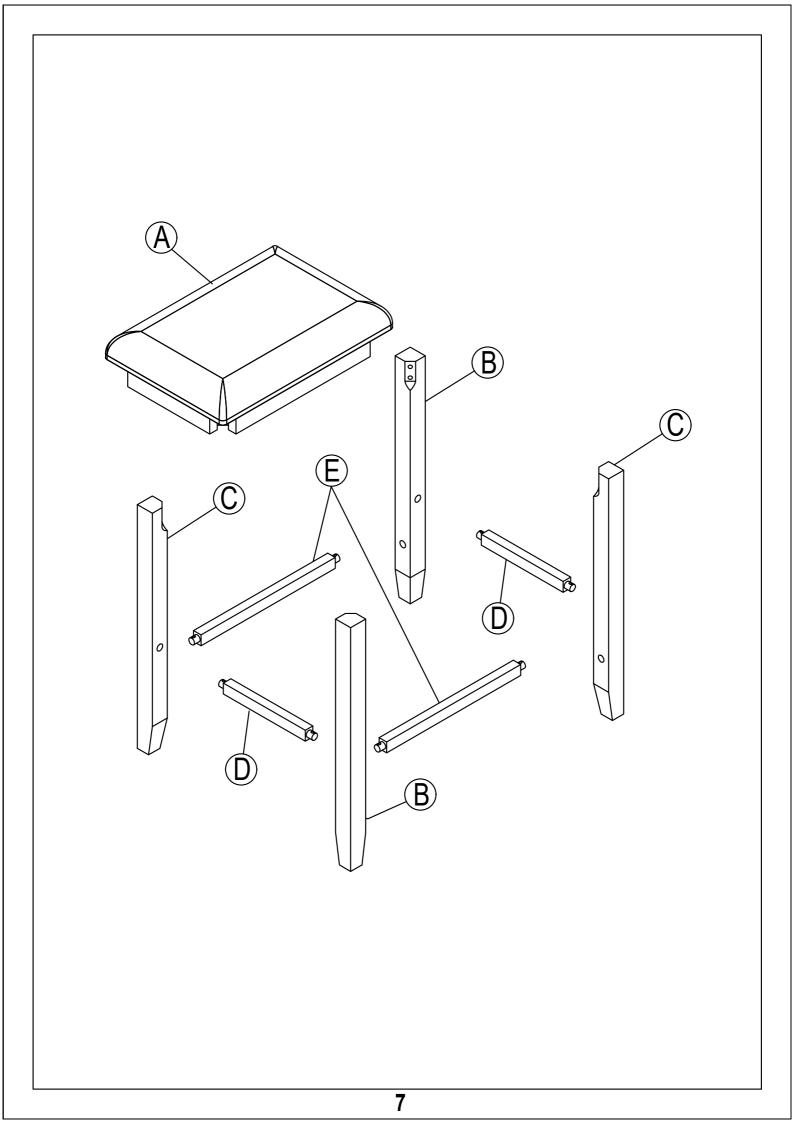

#### Part List Hardware List A $\bigcirc$ (0) Ø 1/4" x 55 mm CUSHION SEAT (2 pcs) BOLT (16 pcs) **B** Ø5/16" x 13 mm LEG LEFT (4 pcs) FLAT WASHER (16 pcs) 3 **(C)** Ø5/16" x 19 mm LEG RIGHT (4 pcs) LOCK WASHER (16 pcs) 4 **D** 4 mm ALLEN KEY (1 pc) SHORT STRETCHER (4 pcs) (E) **(5)** THITT Ø 4 x 38 mm LONG STRETCHER (4 pcs) WOOD SCREWS (16 pcs)