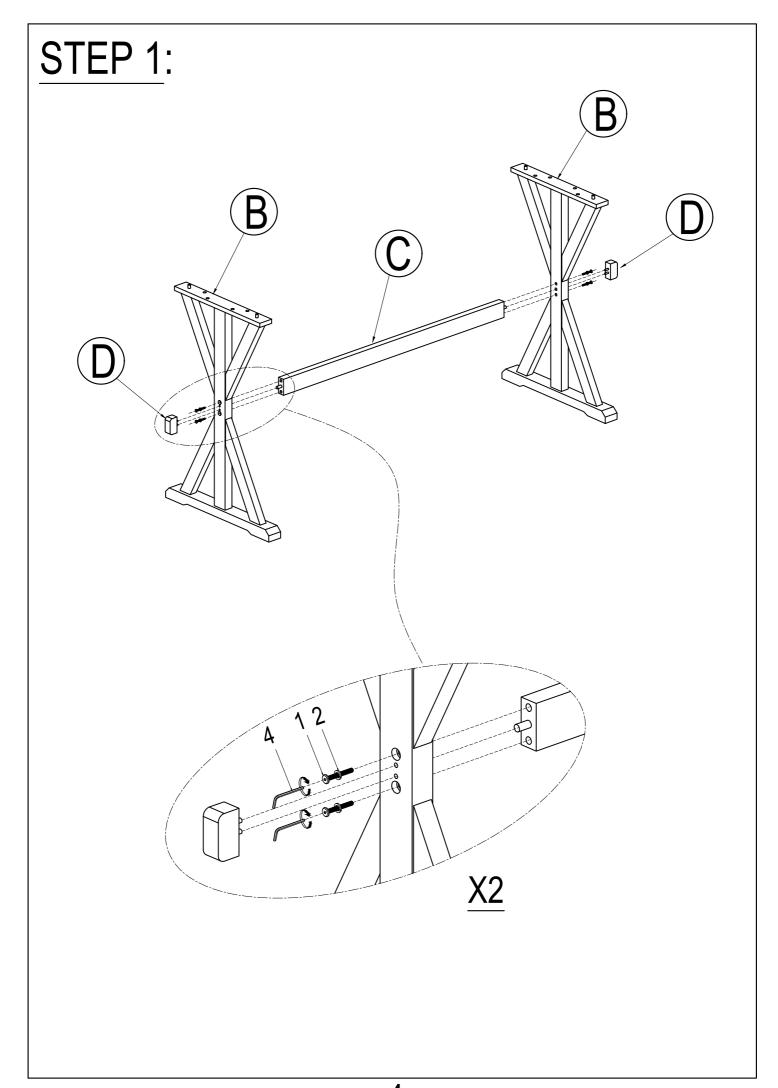

Part List

## Hardware List

| A |                                         |                     |
|---|-----------------------------------------|---------------------|
|   |                                         | Ø 5/16" x 45 mm     |
|   | TABLE TOP (1 pc)                        | BOLT (12 pcs)       |
| B | 6 P P P P P P P P P P P P P P P P P P P | <b>2</b>            |
|   |                                         | Ø5/16" x 13 mm      |
| C | TABLE LEG (2 pcs)                       | Ø5/16" x 19 mm      |
|   | STRETCHER (1 pc)                        | LOCK WASHER (8 pcs) |
| D |                                         | 4 mm                |
|   | DECORATIVE BEETLES (2 pcs)              | ALLEN KEY (1 pc)    |
| 3 |                                         |                     |



# STEP 2: <u>X4</u> 5

### **ASSEMBLY INSTRUCTIONS**

ITEM NO.WF212550



#### **IMPORTANT NOTE:**

- ① PLACE ALL PARTS ON A CLEAN AND SMOOTH SURFACE SUCH AS A RUG OR CARPET TO AVOID THE PARTS FROM BEING SCRATCHED.
- ② BEFORE YOU BEGIN, KINDLY FOLLOW THE ASSEBLY INSTRUCTIONS STEP BY STEP.
- ③ DO NOT TIGHTEN ALL SCREWS AND BOLTS UNTIL THE CHAIR IS FULLY SET-UP.



#### Part List Hardware List A $\bigcirc$ (0) Ø 1/4" x 55 mm CUSHION SEAT (2 pcs) BOLT (16 pcs) **B** Ø5/16" x 13 mm LEG LEFT (4 pcs) FLAT WASHER (16 pcs) 3 **(C)** Ø5/16" x 19 mm LEG RIGHT (4 pcs) LOCK WASHER (16 pcs) 4 **D** 4 mm ALLEN KEY (1 pc) SHORT STRETCHER (4 pcs) (E) **(5)** THITT Ø 4 x 38 mm LONG STRETCHER (4 pcs) WOOD SCREWS (16 pcs)

8

# STEP 1:



# STEP 2: