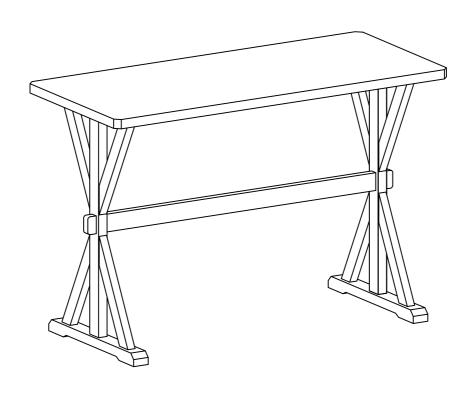

# Part List

## Hardware List

| A |                                         |                     |
|---|-----------------------------------------|---------------------|
|   |                                         | Ø 5/16" x 45 mm     |
|   | TABLE TOP (1 pc)                        | BOLT (12 pcs)       |
| B | 6 P P P P P P P P P P P P P P P P P P P | <b>2</b>            |
|   |                                         | Ø5/16" x 13 mm      |
| C | TABLE LEG (2 pcs)                       | Ø5/16" x 19 mm      |
|   | STRETCHER (1 pc)                        | LOCK WASHER (8 pcs) |
| D |                                         | 4 mm                |
|   | DECORATIVE BEETLES (2 pcs)              | ALLEN KEY (1 pc)    |
| 3 |                                         |                     |