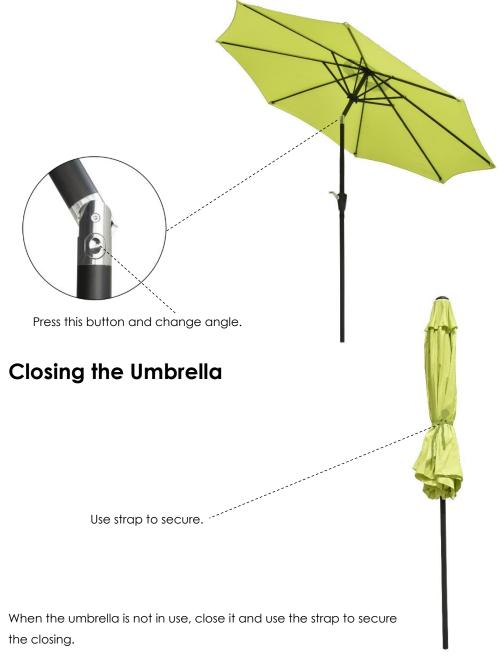

other heating source.
- 5. Children are not supposed to operate the umbrella unless sufficient supervision is provided by adult.
- 6. It is highly recommended that the setup of this umbrella should be carried by at least two people.
- 7. When setting up, opening and closing the umbrella, please use caution to avoid risk of pinching hand.
- 8. Exercise caution when opening or closing the umbrella to avoid risk of scratching hand.

## **Package Contents**



Umbrella Canopy x 1

Extension Pole x 1

Note: This user manual is generic for different models. Please kindly note that the pattern, color and size might vary accordingly.

## Setting up the Umbrella



Connect the umbrella canopy to the extension pole.



Rotate the crank handle clockwise to open the umbrella.

## Changing the Angle