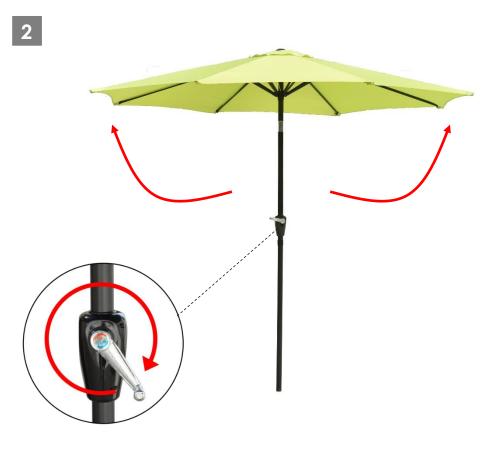

## Setting up the Umbrella

Connect the umbrella canopy to the extension pole.

Rotate the crank handle clockwise to open the umbrella.