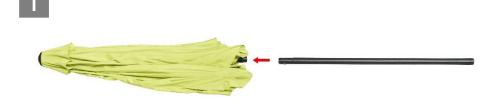

## Setting up the Umbrella

Connect the umbrella canopy to the extension pole.

Rotate the crank handle clockwise to open the umbrella.