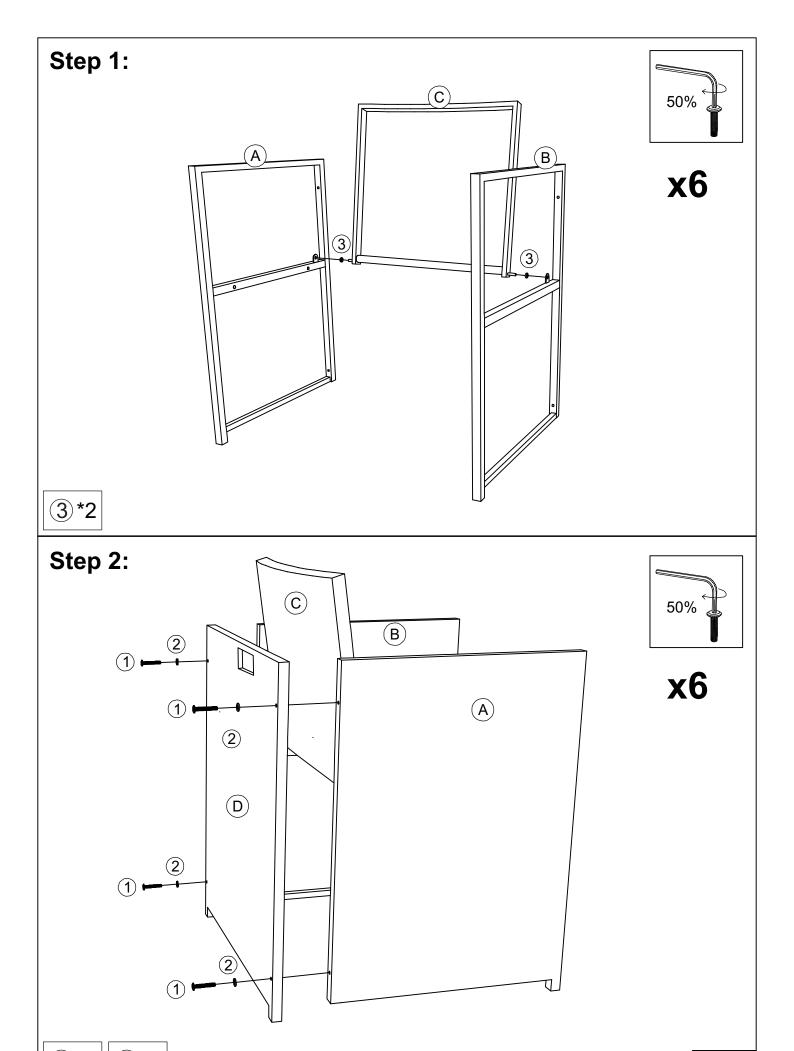

#### Notice:

- 1. 50% Tighten before fixing all screws, Allen wrench is recommended instead of an electric drill.
- 2. Place the item on a flat ground to adjust and make sure it remains stable.
- 3. Tighten up all screws with tools gradually.4. If the screws are not aligned with holes during assembly, please loosen all the other screws to 50% and continue the assembly process.
- 5. If the item is not stable, please loosen all the screws, adjust it on a flat ground and tighten up all screws again.
- 6. Note: If one or some screws are fully tightened during assembly, chances are the others will not be aligned with holes. In addition, all the holes are designed to be relatively larger to provide more space for the adjustment of the screws.