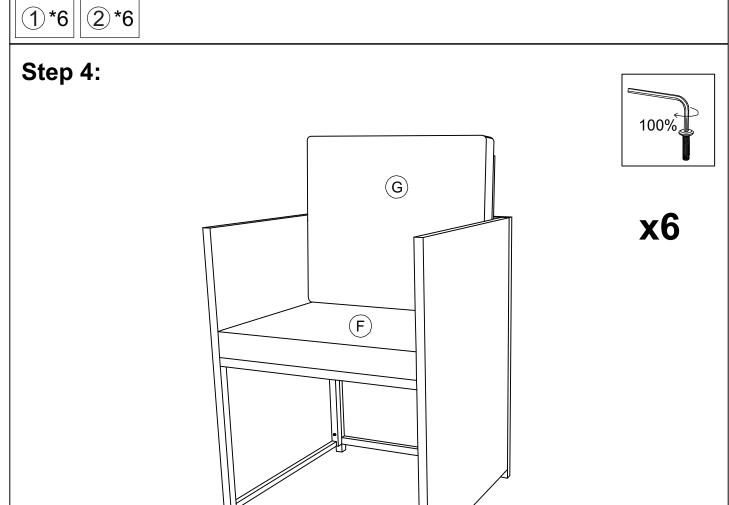

#### Notice:

- 1. 50% Tighten before fixing all screws, Allen wrench is recommended instead of an electric drill.
- 2. Place the item on a flat ground to adjust and make sure it remains stable.
- 3. Tighten up all screws with tools gradually.4. If the screws are not aligned with holes during assembly, please loosen all the other screws to 50% and continue the assembly process.
- 5. If the item is not stable, please loosen all the screws, adjust it on a flat ground and tighten up all screws again.
- 6. Note: If one or some screws are fully tightened during assembly, chances are the others will not be aligned with holes. In addition, all the holes are designed to be relatively larger to provide more space for the adjustment of the screws.