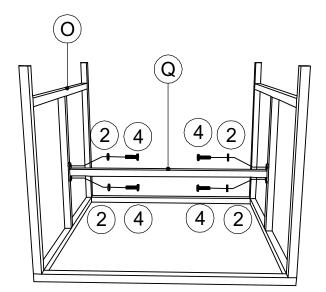

remains stable.
- 3. Tighten up all screws with tools gradually.4. If the screws are not aligned with holes during assembly, please loosen all the other screws to 50% and continue the assembly process.
- 5. If the item is not stable, please loosen all the screws, adjust it on a flat ground and tighten up all screws again.
- 6. Note: If one or some screws are fully tightened during assembly, chances are the others will not be aligned with holes. In addition, all the holes are designed to be relatively larger to provide more space for the adjustment of the screws.



### **CARTON CONTENT:**

#### WF191847:



















#### WF191848:



















#### WF191849:

















AI INCLUDED BOX-WF191849



Hardware

04 / 09



(1)\*4||(2)\*4

05 / 09

# 







## **Step 11:**





**x4** 

2\*4

**4**\*4

## **Step 12:**

**x4**