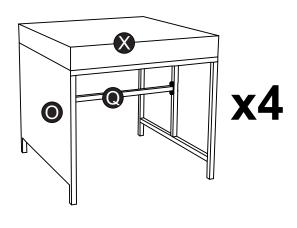

#### WF191847:

#### WF191848:

#### WF191849:

AI INCLUDED BOX-WF191849

Hardware

04 / 09

(1)\*4||(2)\*4

05 / 09