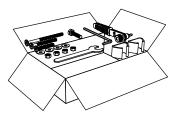

ctric drill.
- 2. Place the item on a flat ground to adjust and make sure it remains stable.
- 3. Tighten up all screws with tools gradually.4. If the screws are not aligned with holes during assembly, please loosen all the other screws to 50% and continue the assembly process.
- 5. If the item is not stable, please loosen all the screws, adjust it on a flat ground and tighten up all screws again.
- 6. Note: If one or some screws are fully tightened during assembly, chances are the others will not be aligned with holes. In addition, all the holes are designed to be relatively larger to provide more space for the adjustment of the screws.



### **CARTON CONTENT:**

#### WF191847:



















#### WF191848:



















#### WF191849:

















AI INCLUDED BOX-WF191849



Hardware

04 / 09



(1)\*4||(2)\*4

05 / 09

# 







## **Step 11:**





**x4** 

2\*4

**4**\*4

## **Step 12:**

**x4**