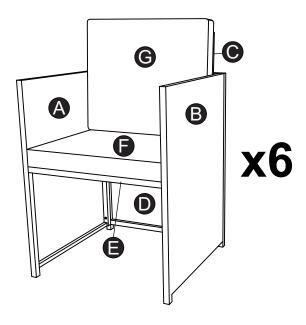

#### WF191847:

#### WF191848:

#### WF191849:

AI INCLUDED BOX-WF191849

Hardware

04 / 09

(1)\*4||(2)\*4

05 / 09