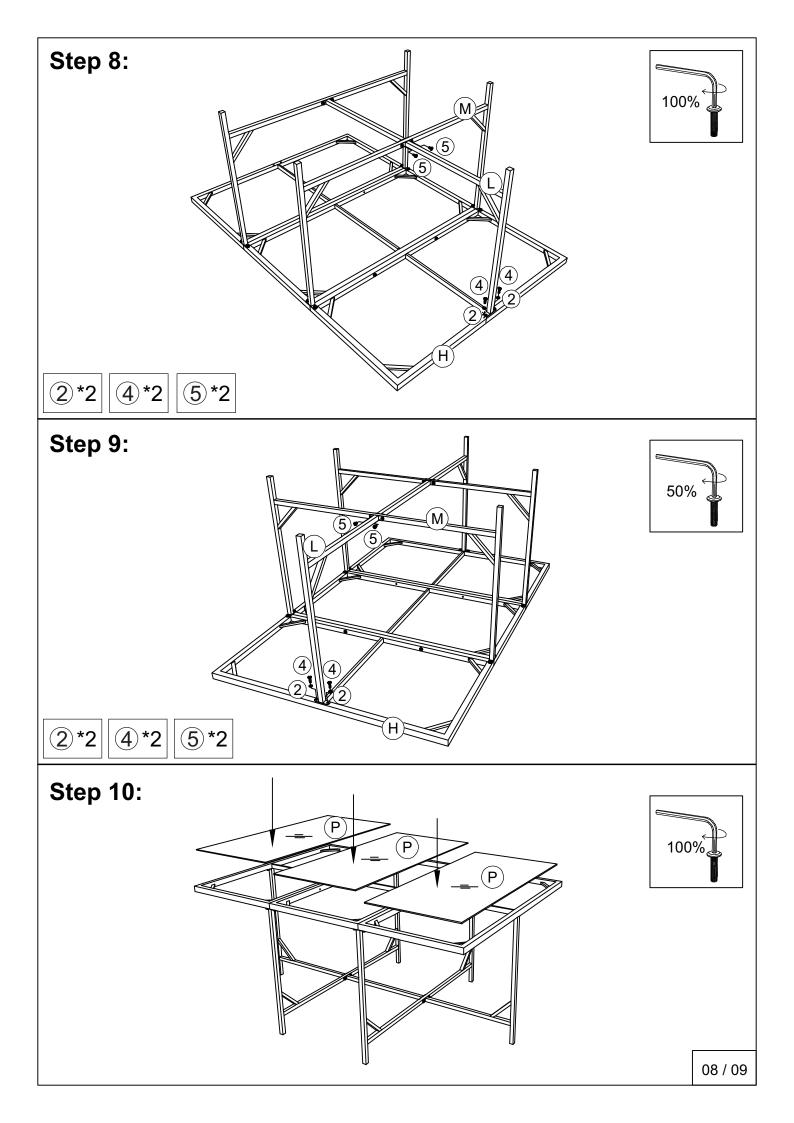

#### Notice:

- 1. 50% Tighten before fixing all screws, Allen wrench is recommended instead of an electric drill.
- 2. Place the item on a flat ground to adjust and make sure it remains stable.
- 3. Tighten up all screws with tools gradually.4. If the screws are not aligned with holes during assembly, please loosen all the other screws to 50% and continue the assembly process.
- 5. If the item is not stable, please loosen all the screws, adjust it on a flat ground and tighten up all screws again.
- 6. Note: If one or some screws are fully tightened during assembly, chances are the others will not be aligned with holes. In addition, all the holes are designed to be relatively larger to provide more space for the adjustment of the screws.