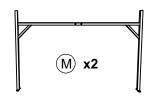

#### WF191849:

AI INCLUDED BOX-WF191849

Hardware

04 / 09

(1)\*4||(2)\*4

05 / 09