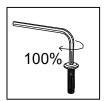

#### Notice:

- 1. 50% Tighten before fixing all screws, Allen wrench is recommended instead of an electric drill.
- 2. Place the item on a flat ground to adjust and make sure it remains stable.
- 3. Tighten up all screws with tools gradually.4. If the screws are not aligned with holes during assembly, please loosen all the other screws to 50% and continue the assembly process.
- 5. If the item is not stable, please loosen all the screws, adjust it on a flat ground and tighten up all screws again.
- 6. Note: If one or some screws are fully tightened during assembly, chances are the others will not be aligned with holes. In addition, all the holes are designed to be relatively larger to provide more space for the adjustment of the screws.