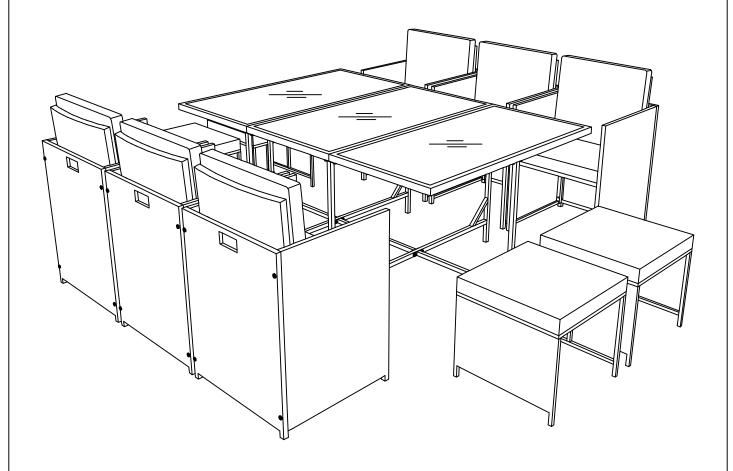

# **ASSEMBLY INSTRUCTION**

## 11PCS RATTAN DINING SET



WF191847; WF191848; WF191849

## **Exploded View**







#### Notice:

- 1. 50% Tighten before fixing all screws, Allen wrench is recommended instead of an electric drill.
- 2. Place the item on a flat ground to adjust and make sure it remains stable.
- 3. Tighten up all screws with tools gradually.4. If the screws are not aligned with holes during assembly, please loosen all the other screws to 50% and continue the assembly process.
- 5. If the item is not stable, please loosen all the screws, adjust it on a flat ground and tighten up all screws again.
- 6. Note: If one or some screws are fully tightened during assembly, chances are the others will not be aligned with holes. In addition, all the holes are designed to be relatively larger to provide more space for the adjustment of the