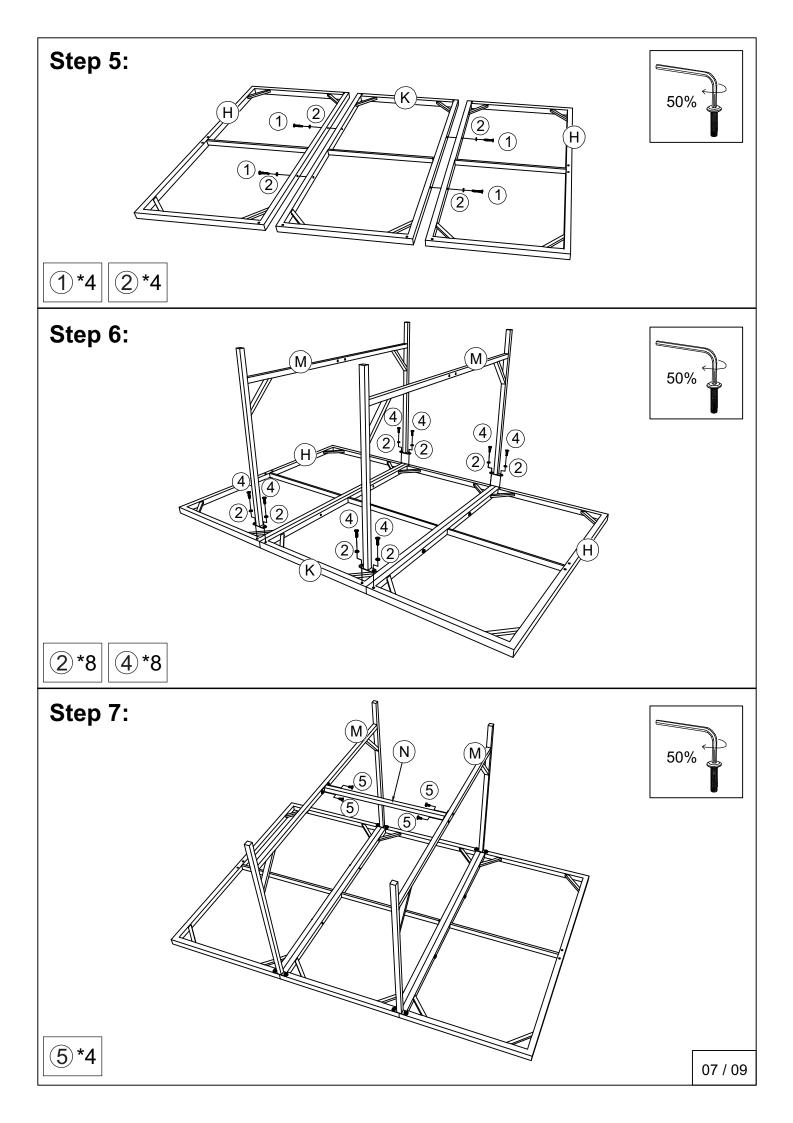

#### Notice:

- 1. 50% Tighten before fixing all screws, Allen wrench is recommended instead of an electric drill.
- 2. Place the item on a flat ground to adjust and make sure it remains stable.
- 3. Tighten up all screws with tools gradually.4. If the screws are not aligned with holes during assembly, please loosen all the other screws to 50% and continue the assembly process.
- 5. If the item is not stable, please loosen all the screws, adjust it on a flat ground and tighten up all screws again.
- 6. Note: If one or some screws are fully tightened during assembly, chances are the others will not be aligned with holes. In addition, all the holes are designed to be relatively larger to provide more space for the adjustment of the screws.