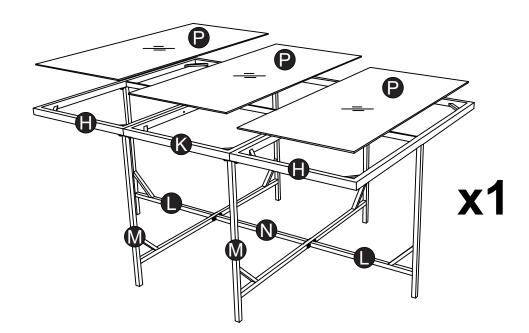

# **ASSEMBLY INSTRUCTION**

## 11PCS RATTAN DINING SET



WF191847; WF191848; WF191849

## **Exploded View**







#### Notice:

- 1. 50% Tighten before fixing all screws, Allen wrench is recommended instead of an electric drill.
- 2. Place the item on a flat ground to adjust and make sure it remains stable.
- 3. Tighten up all screws with tools gradually.4. If the screws are not aligned with holes during assembly, please loosen all the other screws to 50% and continue the assembly process.
- 5. If the item is not stable, please loosen all the screws, adjust it on a flat ground and tighten up all screws again.
- 6. Note: If one or some screws are fully tightened during assembly, chances are the others will not be aligned with holes. In addition, all the holes are designed to be relatively larger to provide more space for the adjustment of the screws.



### **CARTON CONTENT:**

#### WF191847: