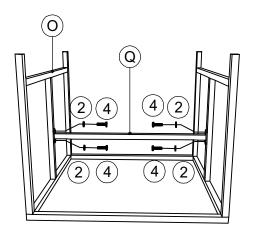

## Step 5:

1 \*2

2\*2

#### Step 6:

#### Step 7:

#### Step 8:

2\*4

#### Step 9:

#### **Step 10:**

#### **Step 11:**

**x4** 

2 \*4