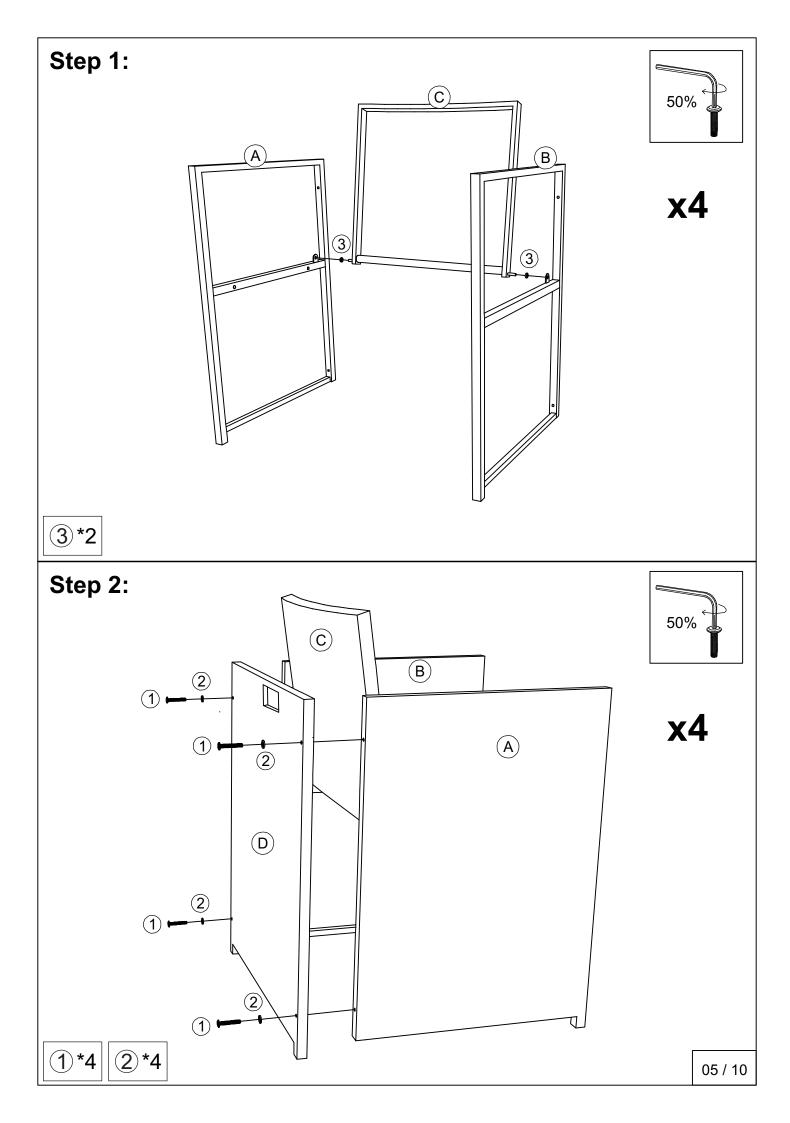

#### Notice:

- 1. 50% Tighten before fixing all screws, Allen wrench is recommended instead of an electric drill.
- 2. Place the item on a flat ground to adjust and make sure it remains stable.
- 3. Tighten up all screws with tools gradually.4. If the screws are not aligned with holes during assembly, please loosen all the other screws to 50% and continue the assembly process.
- 5. If the item is not stable, please loosen all the screws, adjust it on a flat ground and tighten up all screws again.
- 6. Note: If one or some screws are fully tightened during assembly, chances are the others will not be aligned with holes. In addition, all the holes are designed to be relatively larger to provide more space for the adjustment of the screws.

| Part List & Hardware |            |            |                     |
|----------------------|------------|------------|---------------------|
| A                    |            | В          | C                   |
|                      | (4pcs)     | (4pcs)     | (4pcs)              |
| D                    |            | E          | F                   |
|                      | (4pcs)     | (4pcs)     | (4pcs)              |
| G                    |            | H          | K                   |
|                      | (4pcs)     | (1pc)      | (1pc)               |
| L                    |            |            | (On so)             |
|                      | (1pc)      | (2pcs)     | (2pcs)              |
| 0                    |            | P          | Q                   |
|                      | (4pcs)     | (4pcs)     | (4pcs)              |
| 1                    | M6 x 40 mm | Ø6 x 14 mm | Ø8 x 16 x 3mm       |
|                      | (42pcs)    | (66pcs)    | (8pcs)              |
| 4                    |            |            | 6                   |
|                      | M6 x 20 mm | M6 x 10mm  | Allen key 4 x 60 mm |
|                      | (24pcs)    | (4pcs)     | (4pcs)              |
|                      |            |            | 03 / 10             |