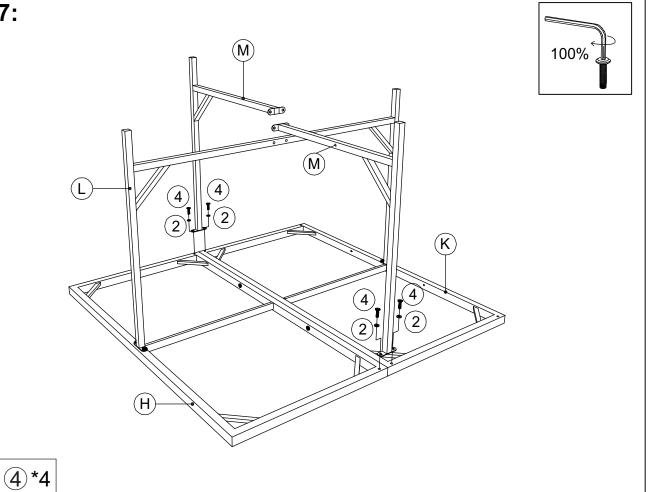

|            |            | (On so)             |
|                      | (1pc)      | (2pcs)     | (2pcs)              |
| 0                    |            | P          | Q                   |
|                      | (4pcs)     | (4pcs)     | (4pcs)              |
| 1                    | M6 x 40 mm | Ø6 x 14 mm | Ø8 x 16 x 3mm       |
|                      | (42pcs)    | (66pcs)    | (8pcs)              |
| 4                    |            |            | 6                   |
|                      | M6 x 20 mm | M6 x 10mm  | Allen key 4 x 60 mm |
|                      | (24pcs)    | (4pcs)     | (4pcs)              |
|                      |            |            | 03 / 10             |

# 

#### WF191846:





## 



## Step 5:



1 \*2

2\*2

#### Step 6:



#### Step 7:



#### Step 8:

2\*4



#### Step 9:



#### **Step 10:**



#### **Step 11:**





**x4** 

2 \*4



#### **Step 12:**