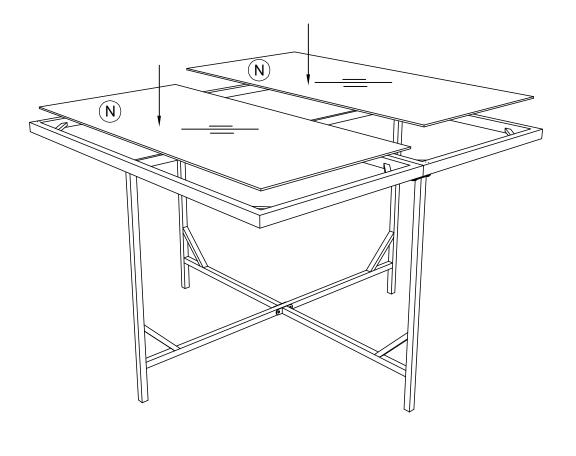

)             |
|                      | (1pc)      | (2pcs)     | (2pcs)              |
| 0                    |            | P          | Q                   |
|                      | (4pcs)     | (4pcs)     | (4pcs)              |
| 1                    | M6 x 40 mm | Ø6 x 14 mm | Ø8 x 16 x 3mm       |
|                      | (42pcs)    | (66pcs)    | (8pcs)              |
| 4                    |            |            | 6                   |
|                      | M6 x 20 mm | M6 x 10mm  | Allen key 4 x 60 mm |
|                      | (24pcs)    | (4pcs)     | (4pcs)              |
|                      |            |            | 03 / 10             |

# 

#### WF191846:





## 



## Step 5:



1 \*2

2\*2

#### Step 6:



#### Step 7:



#### Step 8:

2\*4



#### Step 9:



#### **Step 10:**



#### **Step 11:**





**x4** 

2 \*4



#### **Step 12:**