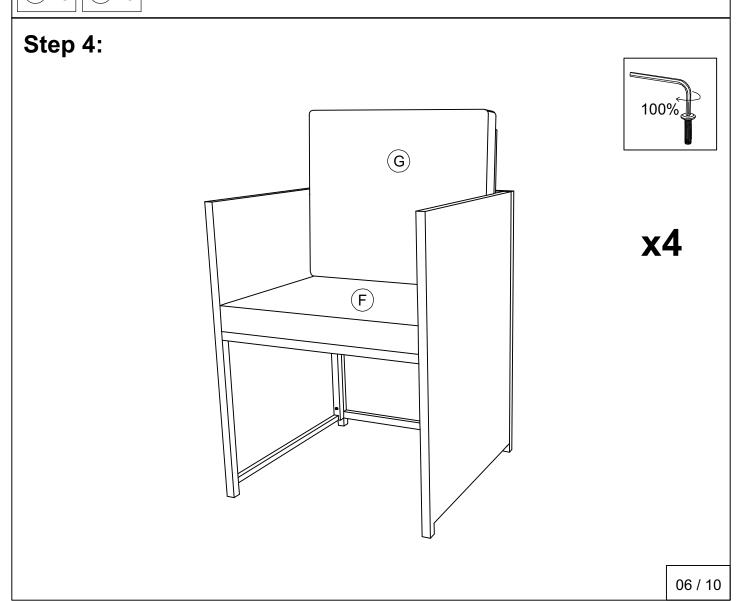

#### Notice:

- 1. 50% Tighten before fixing all screws, Allen wrench is recommended instead of an electric drill.
- 2. Place the item on a flat ground to adjust and make sure it remains stable.
- 3. Tighten up all screws with tools gradually.4. If the screws are not aligned with holes during assembly, please loosen all the other screws to 50% and continue the assembly process.
- 5. If the item is not stable, please loosen all the screws, adjust it on a flat ground and tighten up all screws again.
- 6. Note: If one or some screws are fully tightened during assembly, chances are the others will not be aligned with holes. In addition, all the holes are designed to be relatively larger to provide more space for the adjustment of the screws.

| Part List & Hardware |            |            |                     |
|----------------------|------------|------------|---------------------|
| A                    |            | В          | C                   |
|                      | (4pcs)     | (4pcs)     | (4pcs)              |
| D                    |            | E          | F                   |
|                      | (4pcs)     | (4pcs)     | (4pcs)              |
| G                    |            | H          | K                   |
|                      | (4pcs)     | (1pc)      | (1pc)               |
| L                    |            |            | (On so)             |
|                      | (1pc)      | (2pcs)     | (2pcs)              |
| 0                    |            | P          | Q                   |
|                      | (4pcs)     | (4pcs)     | (4pcs)              |
| 1                    | M6 x 40 mm | Ø6 x 14 mm | Ø8 x 16 x 3mm       |
|                      | (42pcs)    | (66pcs)    | (8pcs)              |
| 4                    |            |            | 6                   |
|                      | M6 x 20 mm | M6 x 10mm  | Allen key 4 x 60 mm |
|                      | (24pcs)    | (4pcs)     | (4pcs)              |
|                      |            |            | 03 / 10             |