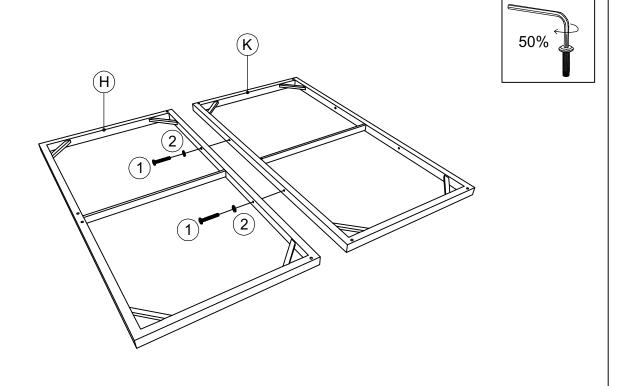

## Step 5:

1 \*2

2\*2

#### Notice:

- 1. 50% Tighten before fixing all screws, Allen wrench is recommended instead of an electric drill.
- 2. Place the item on a flat ground to adjust and make sure it remains stable.
- 3. Tighten up all screws with tools gradually.4. If the screws are not aligned with holes during assembly, please loosen all the other screws to 50% and continue the assembly process.
- 5. If the item is not stable, please loosen all the screws, adjust it on a flat ground and tighten up all screws again.
- 6. Note: If one or some screws are fully tightened during assembly, chances are the others will not be aligned with holes. In addition, all the holes are designed to be relatively larger to provide more space for the adjustment of the screws.