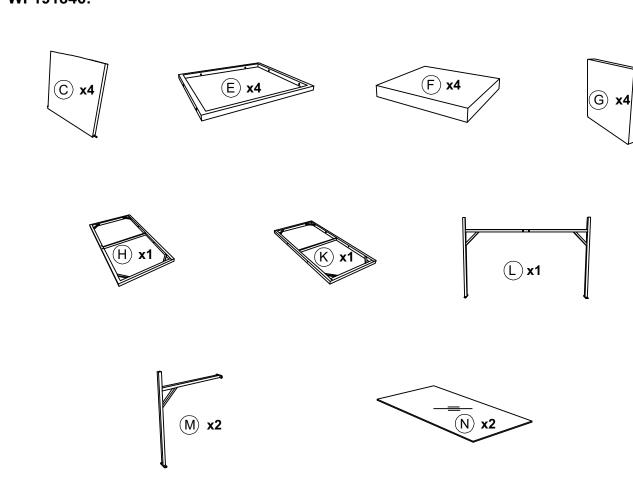

#### WF191846:

| Part List & Hardware |            |            |                     |
|----------------------|------------|------------|---------------------|
| A                    |            | В          | C                   |
|                      | (4pcs)     | (4pcs)     | (4pcs)              |
| D                    |            | E          | F                   |
|                      | (4pcs)     | (4pcs)     | (4pcs)              |
| G                    |            | H          | K                   |
|                      | (4pcs)     | (1pc)      | (1pc)               |
| L                    |            |            | (On so)             |
|                      | (1pc)      | (2pcs)     | (2pcs)              |
| 0                    |            | P          | Q                   |
|                      | (4pcs)     | (4pcs)     | (4pcs)              |
| 1                    | M6 x 40 mm | Ø6 x 14 mm | Ø8 x 16 x 3mm       |
|                      | (42pcs)    | (66pcs)    | (8pcs)              |
| 4                    |            |            | 6                   |
|                      | M6 x 20 mm | M6 x 10mm  | Allen key 4 x 60 mm |
|                      | (24pcs)    | (4pcs)     | (4pcs)              |
|                      |            |            | 03 / 10             |