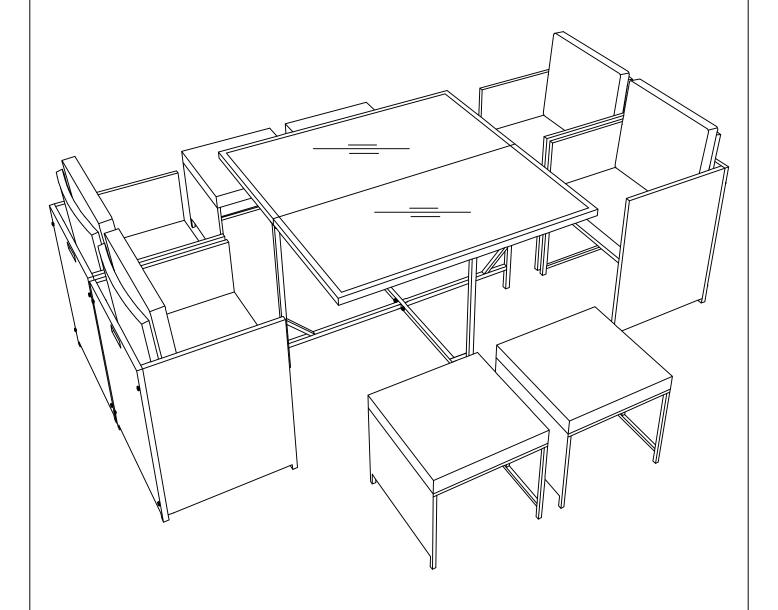

## **ASSEMBLY INSTRUCTION**

### **9PCS RATTAN DINING SET**



WF191845; WF191846

#### **Exploded View**







#### Notice:

- 1. 50% Tighten before fixing all screws, Allen wrench is recommended instead of an electric drill.
- 2. Place the item on a flat ground to adjust and make sure it remains stable.
- 3. Tighten up all screws with tools gradually.4. If the screws are not aligned with holes during assembly, please loosen all the other screws to 50% and continue the assembly process.
- 5. If the item is not stable, please loosen all the screws, adjust it on a flat ground and tighten up all screws again.
- 6. Note: If one or some screws are fully tightened during assembly, chances are the others will not be aligned with holes. In addition, all the holes are designed to be relatively larger to provide more space for the adjustment of the screws.