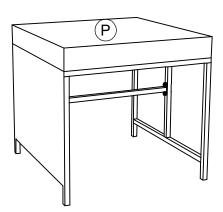

|
| 0                    |            | P          | Q                   |
|                      | (4pcs)     | (4pcs)     | (4pcs)              |
| 1                    | M6 x 40 mm | Ø6 x 14 mm | Ø8 x 16 x 3mm       |
|                      | (42pcs)    | (66pcs)    | (8pcs)              |
| 4                    |            |            | 6                   |
|                      | M6 x 20 mm | M6 x 10mm  | Allen key 4 x 60 mm |
|                      | (24pcs)    | (4pcs)     | (4pcs)              |
|                      |            |            | 03 / 10             |

# 

#### WF191846:





## 



## Step 5:



1 \*2

2\*2

#### Step 6:



#### Step 7:



#### Step 8:

2\*4



#### Step 9:



#### **Step 10:**



#### **Step 11:**





**x4** 

2 \*4



#### **Step 12:**