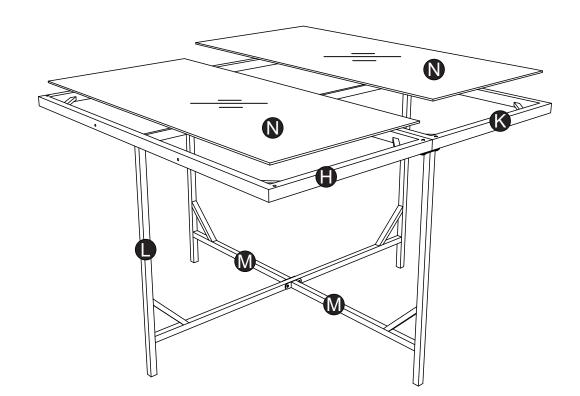

| Part List & Hardware |            |            |                     |
|----------------------|------------|------------|---------------------|
| A                    |            | В          | C                   |
|                      | (4pcs)     | (4pcs)     | (4pcs)              |
| D                    |            | E          | F                   |
|                      | (4pcs)     | (4pcs)     | (4pcs)              |
| G                    |            | H          | K                   |
|                      | (4pcs)     | (1pc)      | (1pc)               |
| L                    |            |            | (On so)             |
|                      | (1pc)      | (2pcs)     | (2pcs)              |
| 0                    |            | P          | Q                   |
|                      | (4pcs)     | (4pcs)     | (4pcs)              |
| 1                    | M6 x 40 mm | Ø6 x 14 mm | Ø8 x 16 x 3mm       |
|                      | (42pcs)    | (66pcs)    | (8pcs)              |
| 4                    |            |            | 6                   |
|                      | M6 x 20 mm | M6 x 10mm  | Allen key 4 x 60 mm |
|                      | (24pcs)    | (4pcs)     | (4pcs)              |
|                      |            |            | 03 / 10             |