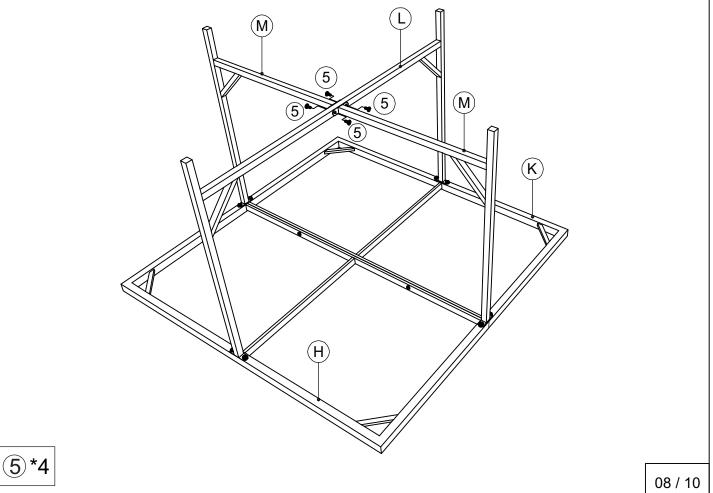

| (On so)             |
|                      | (1pc)      | (2pcs)     | (2pcs)              |
| 0                    |            | P          | Q                   |
|                      | (4pcs)     | (4pcs)     | (4pcs)              |
| 1                    | M6 x 40 mm | Ø6 x 14 mm | Ø8 x 16 x 3mm       |
|                      | (42pcs)    | (66pcs)    | (8pcs)              |
| 4                    |            |            | 6                   |
|                      | M6 x 20 mm | M6 x 10mm  | Allen key 4 x 60 mm |
|                      | (24pcs)    | (4pcs)     | (4pcs)              |
|                      |            |            | 03 / 10             |

# 

#### WF191846:





## 



## Step 5:



1 \*2

2\*2

#### Step 6:



#### Step 7:



#### Step 8:

2\*4



#### Step 9:



#### **Step 10:**



#### **Step 11:**





**x4** 

2 \*4



#### **Step 12:**