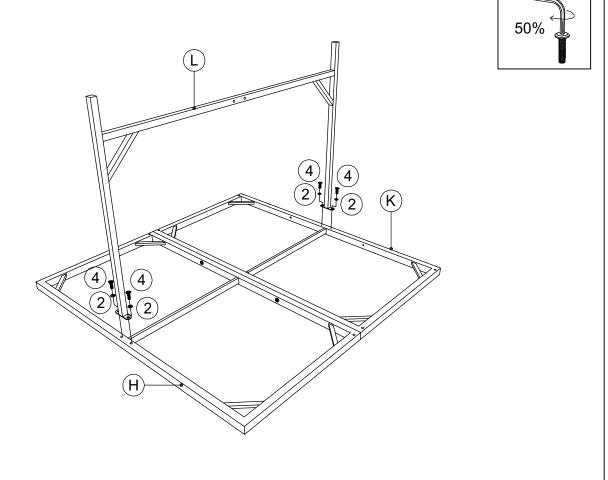

|            |            | (On so)             |
|                      | (1pc)      | (2pcs)     | (2pcs)              |
| 0                    |            | P          | Q                   |
|                      | (4pcs)     | (4pcs)     | (4pcs)              |
| 1                    | M6 x 40 mm | Ø6 x 14 mm | Ø8 x 16 x 3mm       |
|                      | (42pcs)    | (66pcs)    | (8pcs)              |
| 4                    |            |            | 6                   |
|                      | M6 x 20 mm | M6 x 10mm  | Allen key 4 x 60 mm |
|                      | (24pcs)    | (4pcs)     | (4pcs)              |
|                      |            |            | 03 / 10             |

# 

#### WF191846:





## 



## Step 5:



1 \*2

2\*2

#### Step 6:



#### Step 7:



#### Step 8:

2\*4



#### Step 9:



#### **Step 10:**



#### **Step 11:**





**x4** 

2 \*4



#### **Step 12:**