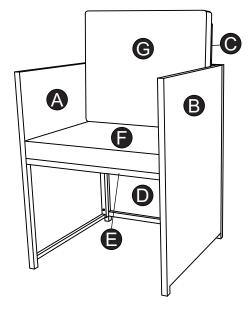

| Part List & Hardware |            |            |                     |
|----------------------|------------|------------|---------------------|
| A                    |            | В          | C                   |
|                      | (4pcs)     | (4pcs)     | (4pcs)              |
| D                    |            | E          | F                   |
|                      | (4pcs)     | (4pcs)     | (4pcs)              |
| G                    |            | H          | K                   |
|                      | (4pcs)     | (1pc)      | (1pc)               |
| L                    |            |            | (On so)             |
|                      | (1pc)      | (2pcs)     | (2pcs)              |
| 0                    |            | P          | Q                   |
|                      | (4pcs)     | (4pcs)     | (4pcs)              |
| 1                    | M6 x 40 mm | Ø6 x 14 mm | Ø8 x 16 x 3mm       |
|                      | (42pcs)    | (66pcs)    | (8pcs)              |
| 4                    |            |            | 6                   |
|                      | M6 x 20 mm | M6 x 10mm  | Allen key 4 x 60 mm |
|                      | (24pcs)    | (4pcs)     | (4pcs)              |
|                      |            |            | 03 / 10             |