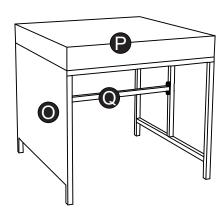

| Part List & Hardware |            |            |                     |
|----------------------|------------|------------|---------------------|
| A                    |            | В          | C                   |
|                      | (4pcs)     | (4pcs)     | (4pcs)              |
| D                    |            | E          | F                   |
|                      | (4pcs)     | (4pcs)     | (4pcs)              |
| G                    |            | H          | K                   |
|                      | (4pcs)     | (1pc)      | (1pc)               |
| L                    |            |            | (On so)             |
|                      | (1pc)      | (2pcs)     | (2pcs)              |
| 0                    |            | P          | Q                   |
|                      | (4pcs)     | (4pcs)     | (4pcs)              |
| 1                    | M6 x 40 mm | Ø6 x 14 mm | Ø8 x 16 x 3mm       |
|                      | (42pcs)    | (66pcs)    | (8pcs)              |
| 4                    |            |            | 6                   |
|                      | M6 x 20 mm | M6 x 10mm  | Allen key 4 x 60 mm |
|                      | (24pcs)    | (4pcs)     | (4pcs)              |
|                      |            |            | 03 / 10             |