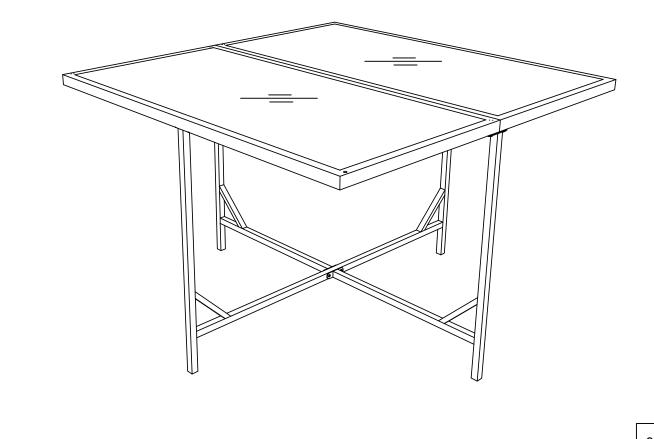

| (1pc)      | (2pcs)     | (2pcs)              |
| 0                    |            | P          | Q                   |
|                      | (4pcs)     | (4pcs)     | (4pcs)              |
| 1                    | M6 x 40 mm | Ø6 x 14 mm | Ø8 x 16 x 3mm       |
|                      | (42pcs)    | (66pcs)    | (8pcs)              |
| 4                    |            |            | 6                   |
|                      | M6 x 20 mm | M6 x 10mm  | Allen key 4 x 60 mm |
|                      | (24pcs)    | (4pcs)     | (4pcs)              |
|                      |            |            | 03 / 10             |

# 

#### WF191846:





## 



## Step 5:



1 \*2

2\*2

#### Step 6:



#### Step 7:



#### Step 8:

2\*4



#### Step 9:



#### **Step 10:**



#### **Step 11:**





**x4** 

2 \*4



#### **Step 12:**