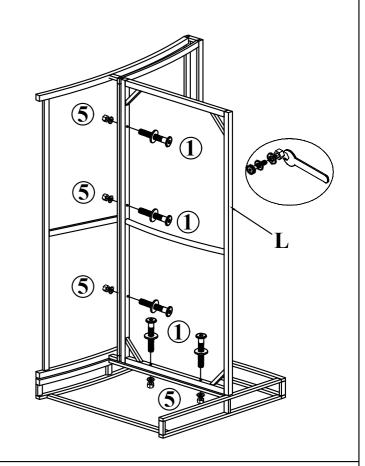

**STEP 6** 

Connect part from Step 5 & Bench Left Seat Frame (L) with Bolt (1), Nut (5)

**STEP 7** Connect part from Step 6 & Bench Left Front

**STEP 8** 

and (3) with bolt (3)