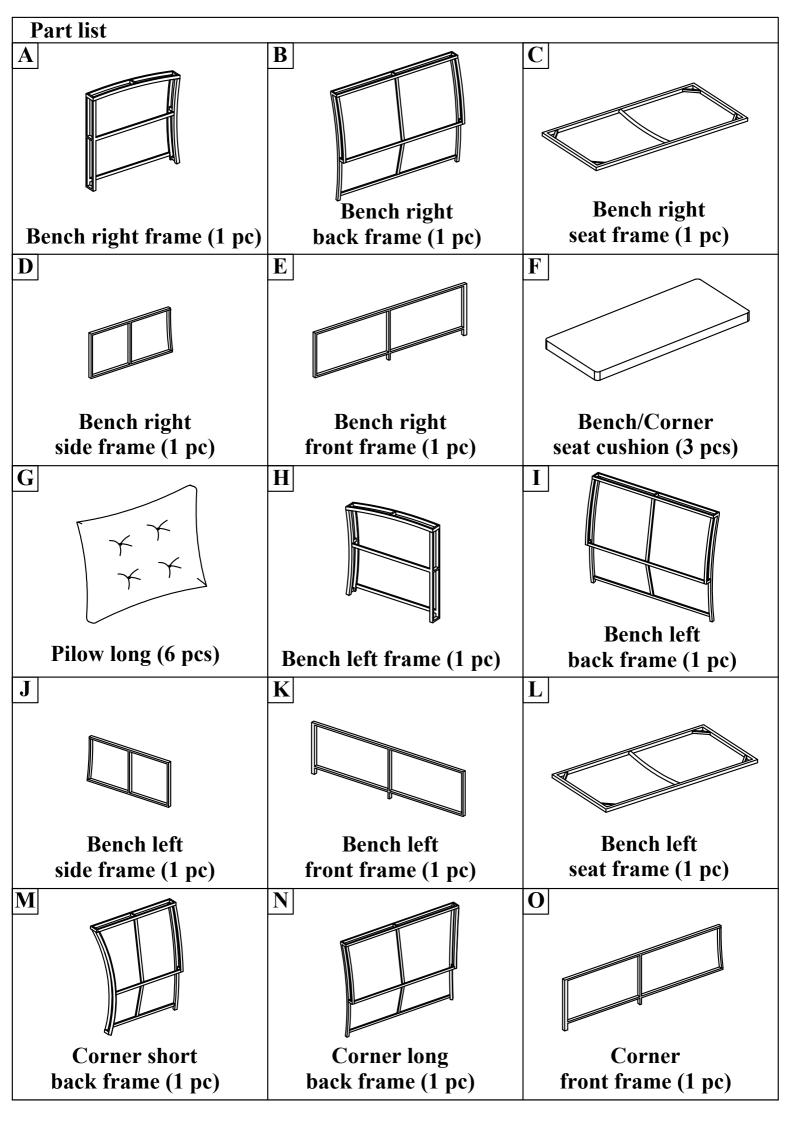

**STEP 6** 

Connect part from Step 5 & Bench Left Seat Frame (L) with Bolt (1), Nut (5)

**STEP 7** Connect part from Step 6 & Bench Left Front

**STEP 8** 

and (3) with bolt (3)

#### **STEP 9 (Corner assembly)**

Connect Corner Long Back Frame (N) & Corner Short Back Frame (M) with Bolt (1), Nut (5)

STEP 11 Connect part from Step 10 & Corner Front Frame (O) with Bolt Bolt (3)

STEP 10 Connect part from Step 9 & Corner Seat Frame (Q) with Bolt (1), Nut (5)

**STEP 12** 

Connect part from Step 11 & Corner Side Frame (P) with Bolt (3)