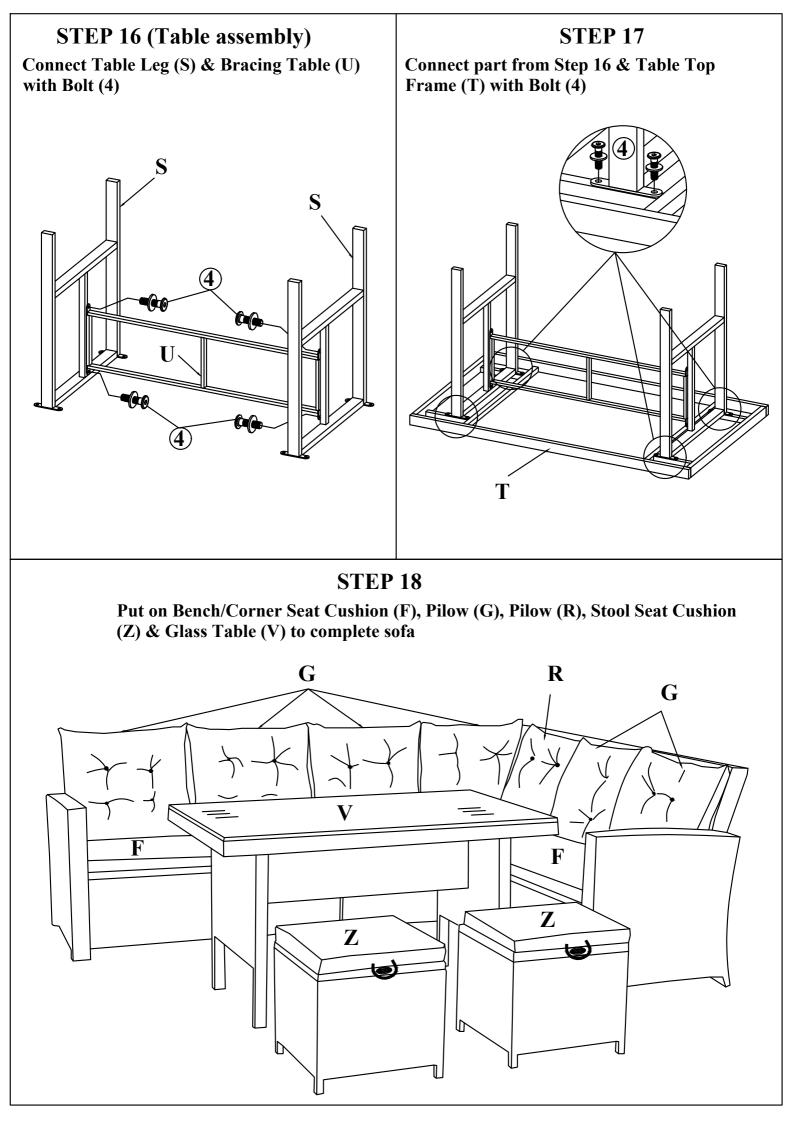

|
|                          |                 |                     |
|                          |                 |                     |
|                          |                 |                     |







**STEP 6** 

Connect part from Step 5 & Bench Left Seat Frame (L) with Bolt (1), Nut (5)



**STEP 7** Connect part from Step 6 & Bench Left Front

**STEP 8** 





and (3) with bolt (3)



#### **STEP 9 (Corner assembly)**

Connect Corner Long Back Frame (N) & Corner Short Back Frame (M) with Bolt (1), Nut (5)



STEP 11 Connect part from Step 10 & Corner Front Frame (O) with Bolt Bolt (3)

STEP 10 Connect part from Step 9 & Corner Seat Frame (Q) with Bolt (1), Nut (5)



**STEP 12** 

Connect part from Step 11 & Corner Side Frame (P) with Bolt (3)