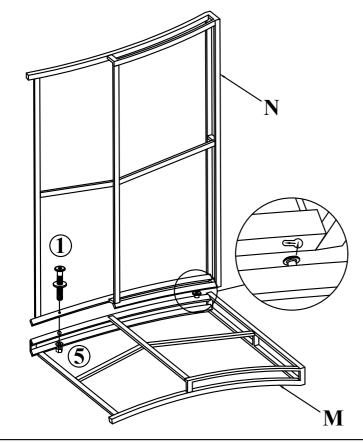

#### **STEP 9 (Corner assembly)**

Connect Corner Long Back Frame (N) & Corner Short Back Frame (M) with Bolt (1), Nut (5)

STEP 11 Connect part from Step 10 & Corner Front Frame (O) with Bolt Bolt (3)

STEP 10 Connect part from Step 9 & Corner Seat Frame (Q) with Bolt (1), Nut (5)