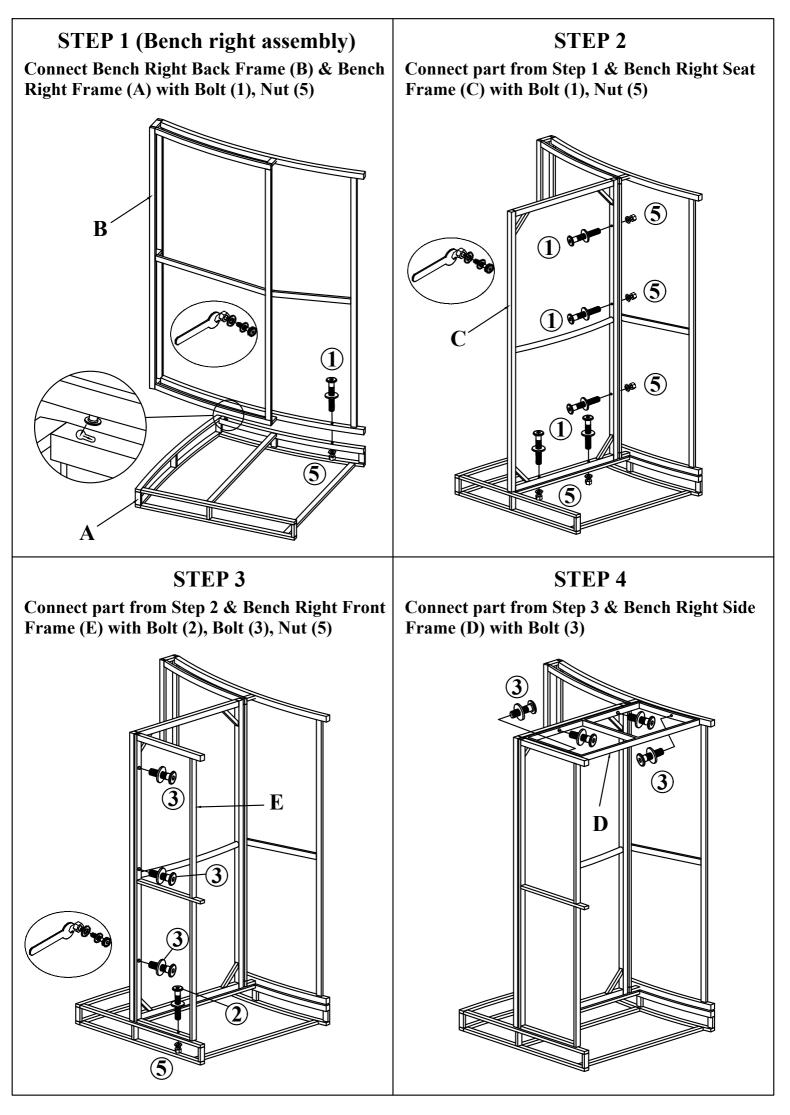

### **ASSEMBLY INSTRUCTION**

# L SHAPE SOFA SET

## WF191807 WF191808 WF191809 WF191810

### Notice:

- 1. 50% Tighten before fixing all screws, Allen wrench is recommended instead of an electric drill.
- 2. Place the item on a flat ground to adjust and make sure it remains stable.
- 3. Tighten up all screws with tools gradually.
- 4. If the screws are not aligned with holes during asembly, please loosen all the other screws to 50% and continue the assembly process.
- 5. If the item is not stable, please loosen all the screws, adjust it on a flat ground and tighten up all screws again.
- 6. Note: If one or some screws are fully tightened during assembly, chances are the others will not be aligned with holes. In addition, all the holes are designed to be relatively larger to provide more space for the adjustment of the screws.

| Part list                |                 |                     |
|--------------------------|-----------------|---------------------|
| 4                        | 5               | 6                   |
|                          | 0               |                     |
| Bolt M6 x 20 mm (12 pcs) | Nut M6 (20 pcs) | Allen key M4 (1 pc) |
| 7                        |                 |                     |
| Spanner (1 pc)           |                 |                     |
|                          |                 |                     |
|                          |                 |                     |
|                          |                 |                     |