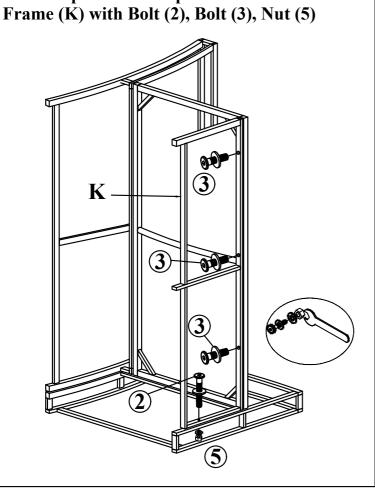

#### **STEP 9 (Corner assembly)**

Connect Corner Long Back Frame (N) & Corner Short Back Frame (M) with Bolt (1), Nut (5)

STEP 11 Connect part from Step 10 & Corner Front Frame (O) with Bolt Bolt (3)

STEP 10 Connect part from Step 9 & Corner Seat Frame (Q) with Bolt (1), Nut (5)