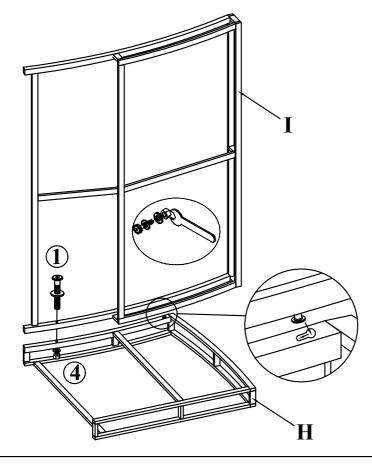

**STEP 6** 

Connect part from Step 5 & Bench Left Seat Frame (L) with Bolt (1), Nut (5)

**STEP 7** Connect part from Step 6 & Bench Left Front

**STEP 8** 

and (3) with bolt (3)