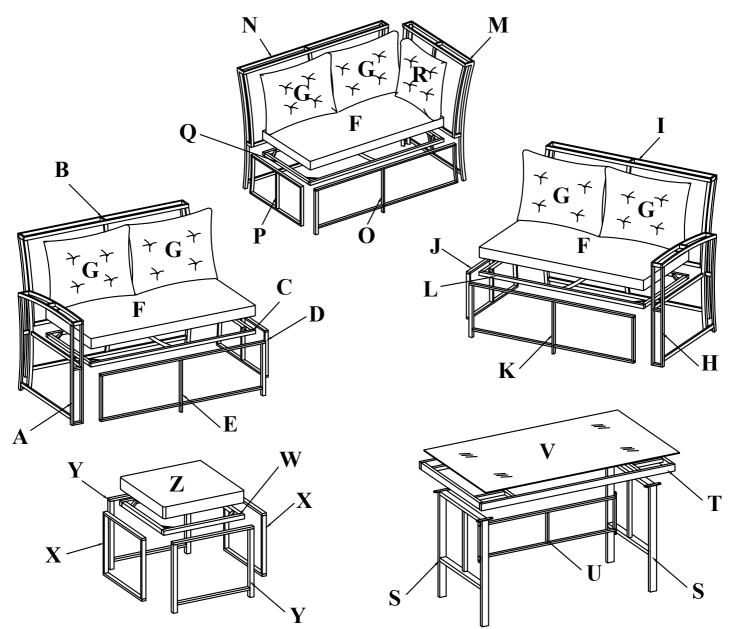

**STEP 6** 

Connect part from Step 5 & Bench Left Seat Frame (L) with Bolt (1), Nut (5)

**STEP 7** Connect part from Step 6 & Bench Left Front

**STEP 8** 

and (3) with bolt (3)

#### **STEP 9 (Corner assembly)**

Connect Corner Long Back Frame (N) & Corner Short Back Frame (M) with Bolt (1), Nut (5)

STEP 11 Connect part from Step 10 & Corner Front Frame (O) with Bolt Bolt (3)

STEP 10 Connect part from Step 9 & Corner Seat Frame (Q) with Bolt (1), Nut (5)

**STEP 12** 

Connect part from Step 11 & Corner Side Frame (P) with Bolt (3)