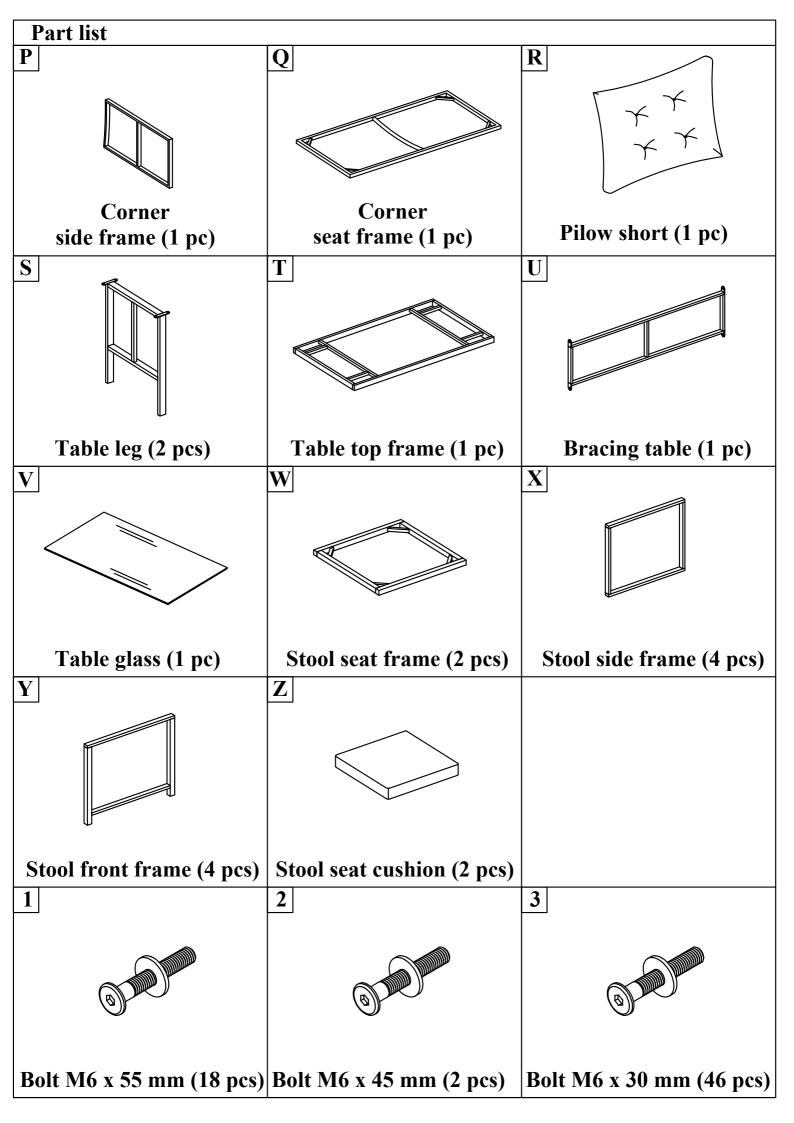

| Part list                |                 |                     |
|--------------------------|-----------------|---------------------|
| 4                        | 5               | 6                   |
|                          | 0               |                     |
| Bolt M6 x 20 mm (12 pcs) | Nut M6 (20 pcs) | Allen key M4 (1 pc) |
| 7                        |                 |                     |
| Spanner (1 pc)           |                 |                     |
|                          |                 |                     |
|                          |                 |                     |
|                          |                 |                     |