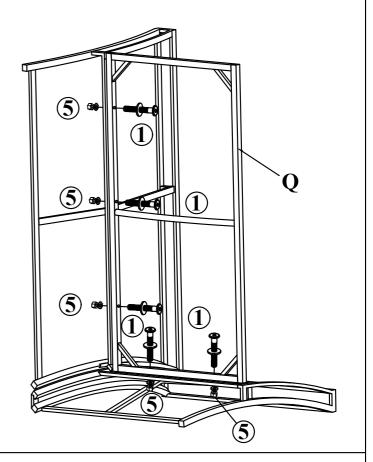

#### **STEP 9 (Corner assembly)**

Connect Corner Long Back Frame (N) & Corner Short Back Frame (M) with Bolt (1), Nut (5)

STEP 11 Connect part from Step 10 & Corner Front Frame (O) with Bolt Bolt (3)

STEP 10 Connect part from Step 9 & Corner Seat Frame (Q) with Bolt (1), Nut (5)