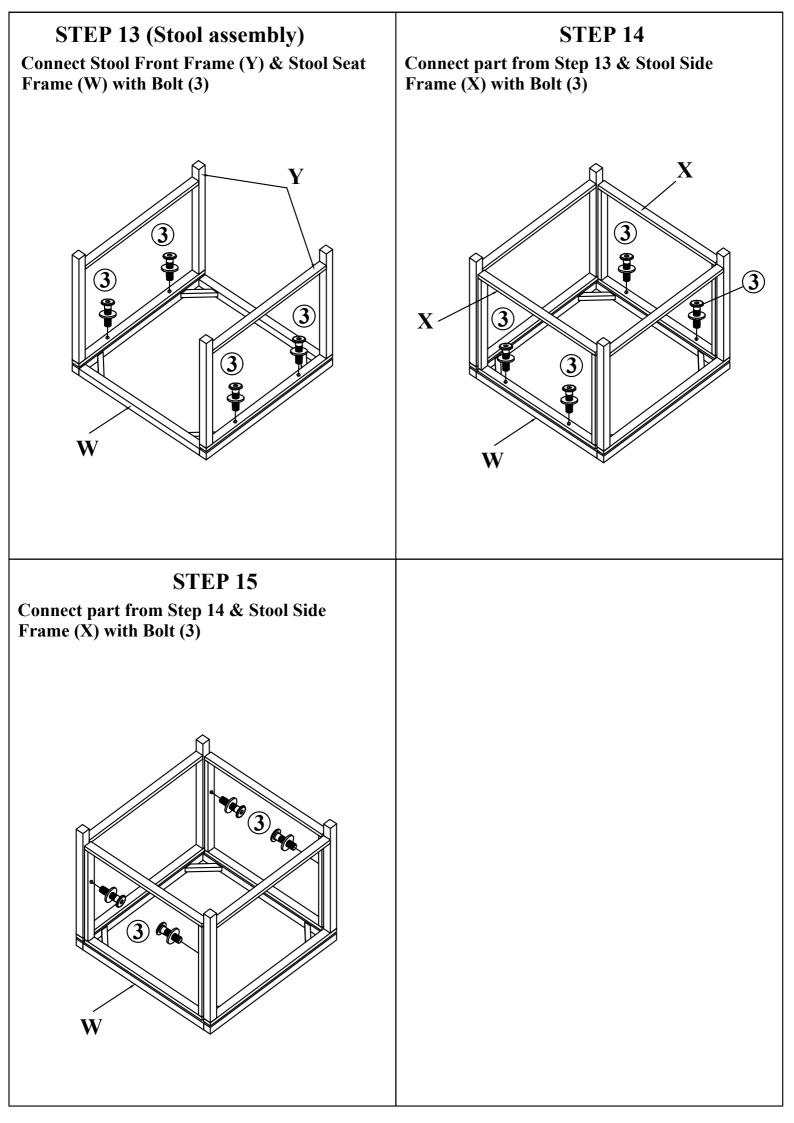

|                     |
|                          |                 |                     |
|                          |                 |                     |
|                          |                 |                     |







**STEP 6** 

Connect part from Step 5 & Bench Left Seat Frame (L) with Bolt (1), Nut (5)



**STEP 7** Connect part from Step 6 & Bench Left Front

**STEP 8** 





and (3) with bolt (3)



#### **STEP 9 (Corner assembly)**

Connect Corner Long Back Frame (N) & Corner Short Back Frame (M) with Bolt (1), Nut (5)



STEP 11 Connect part from Step 10 & Corner Front Frame (O) with Bolt Bolt (3)

STEP 10 Connect part from Step 9 & Corner Seat Frame (Q) with Bolt (1), Nut (5)



**STEP 12** 

Connect part from Step 11 & Corner Side Frame (P) with Bolt (3)