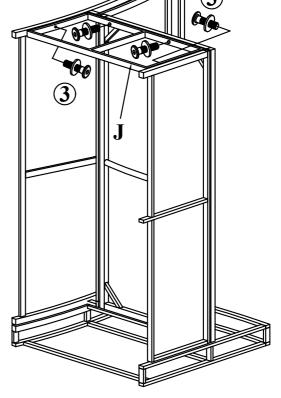

-----------|-----------------|---------------------|
| 4                        | 5               | 6                   |
|                          | 0               |                     |
| Bolt M6 x 20 mm (12 pcs) | Nut M6 (20 pcs) | Allen key M4 (1 pc) |
| 7                        |                 |                     |
| Spanner (1 pc)           |                 |                     |
|                          |                 |                     |
|                          |                 |                     |
|                          |                 |                     |







**STEP 6** 

Connect part from Step 5 & Bench Left Seat Frame (L) with Bolt (1), Nut (5)



**STEP 7** Connect part from Step 6 & Bench Left Front

**STEP 8** 





and (3) with bolt (3)



#### **STEP 9 (Corner assembly)**

Connect Corner Long Back Frame (N) & Corner Short Back Frame (M) with Bolt (1), Nut (5)



STEP 11 Connect part from Step 10 & Corner Front Frame (O) with Bolt Bolt (3)

STEP 10 Connect part from Step 9 & Corner Seat Frame (Q) with Bolt (1), Nut (5)



**STEP 12** 

Connect part from Step 11 & Corner Side Frame (P) with Bolt (3)