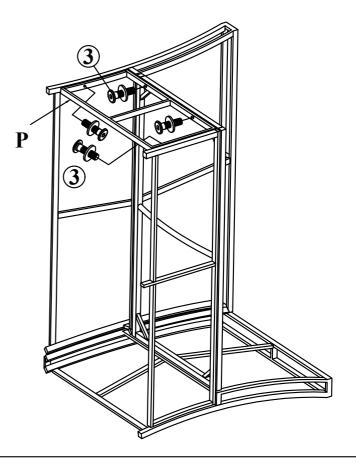

|                     |
|                          |                 |                     |
|                          |                 |                     |
|                          |                 |                     |







**STEP 6** 

Connect part from Step 5 & Bench Left Seat Frame (L) with Bolt (1), Nut (5)



**STEP 7** Connect part from Step 6 & Bench Left Front

**STEP 8** 





and (3) with bolt (3)



#### **STEP 9 (Corner assembly)**

Connect Corner Long Back Frame (N) & Corner Short Back Frame (M) with Bolt (1), Nut (5)



STEP 11 Connect part from Step 10 & Corner Front Frame (O) with Bolt Bolt (3)

STEP 10 Connect part from Step 9 & Corner Seat Frame (Q) with Bolt (1), Nut (5)



**STEP 12** 

Connect part from Step 11 & Corner Side Frame (P) with Bolt (3)