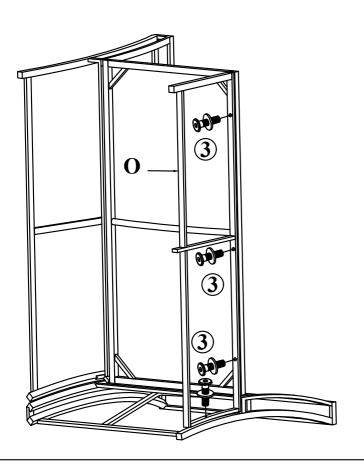

|                     |
|                          |                 |                     |
|                          |                 |                     |
|                          |                 |                     |







**STEP 6** 

Connect part from Step 5 & Bench Left Seat Frame (L) with Bolt (1), Nut (5)



**STEP 7** Connect part from Step 6 & Bench Left Front

**STEP 8** 





and (3) with bolt (3)



#### **STEP 9 (Corner assembly)**

Connect Corner Long Back Frame (N) & Corner Short Back Frame (M) with Bolt (1), Nut (5)



STEP 11 Connect part from Step 10 & Corner Front Frame (O) with Bolt Bolt (3)

STEP 10 Connect part from Step 9 & Corner Seat Frame (Q) with Bolt (1), Nut (5)



**STEP 12** 

Connect part from Step 11 & Corner Side Frame (P) with Bolt (3)