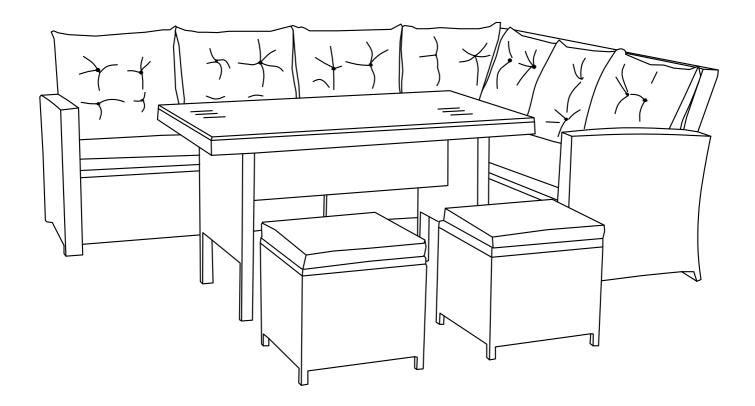

### **ASSEMBLY INSTRUCTION**

# L SHAPE SOFA SET

## WF191807 WF191808 WF191809 WF191810