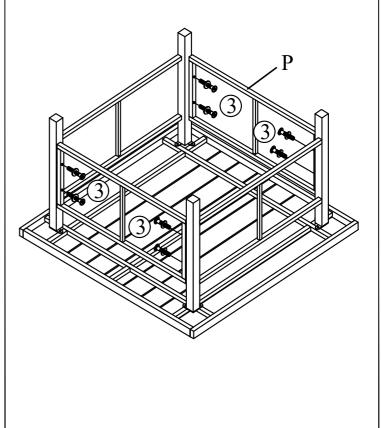

## STEP 22

Put on Stool Seat Cushion (X) to complete Stool

STEP 23 (Table Assembly)
Connect Table Top Frame (N) & Table Leg
Frame (O) with Bolt (1)

STEP 24

Connect part from STEP 23 & Table Side Frame (P) with Bolt (3)