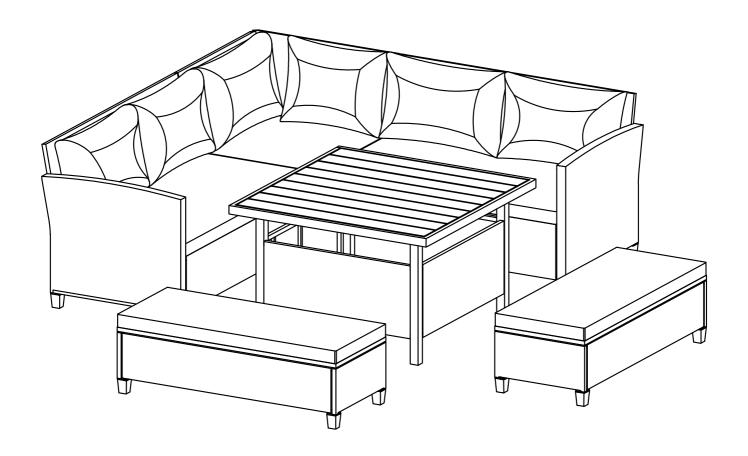

## **ASSEMBLY INSTRUCTION**

## **CORNER SOFA SET**



WF191811



## Notice:

1. 50% Tighten before fixing all screws, Allen wrench is recommended instead of an electric drill.

2. Place the item on a flat ground to adjust and make sure it remains stable.

3. Tighten up all screws with tools gradually.

4. If the screws are not aligned with holes during assembly, please loosen all the other screws to 50% and continue the assembly process.

5. If the item is not stable, please loosen all the screws, adjust it on a flat ground and tighten up all screws again.

6. Note: If one or some screws are fully tightened during assembly, chances are the others will not be aligned with holes. In addition, all the holes are designed to be relatively larger to provide more space for the adjustment of the screws.





STEP 1 (Bench Left Assembly)
Connect Be