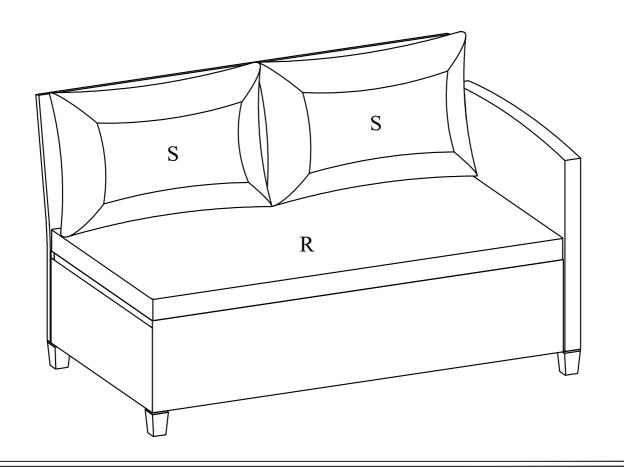

STEP 4
Connect part from STEP 3 & Bench Left Front Frame (H) with Bolt (2)

STEP 5
Connect part from STEP 4 & Plastic Feet (7) with Bolt (5)

STEP 6
Put on Bench Cushion (R), Back Long Cushion (S) to complete Bench