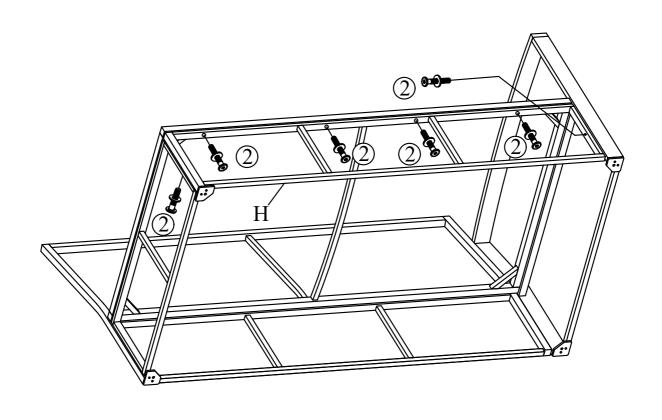

STEP 4
Connect part from STEP 3 & Bench Left Front Frame (H) with Bolt (2)

STEP 5
Connect part from STEP 4 & Plastic Feet (7) with Bolt (5)

STEP 6
Put on Bench Cushion (R), Back Long Cushion (S) to complete Bench