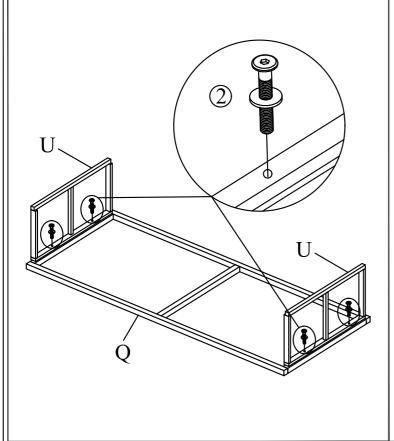

STEP 19 (Stool Assembly) Connect Stool Top Frame (Q) & Stool Side Frame (U) with Bolt (2)

STEP 20 Connect part from STEP 19 & Stool Front Frame (T) with Bolt (2)

STEP 21

Connect part from STEP 20 & Plastic Feet (7) with Bolt (5)