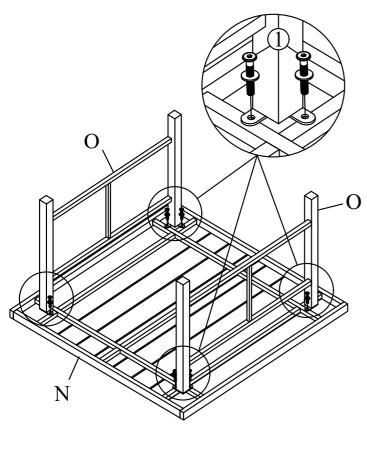

## STEP 22

Put on Stool Seat Cushion (X) to complete Stool

STEP 23 (Table Assembly)
Connect Table Top Frame (N) & Table Leg
Frame (O) with Bolt (1)

STEP 24

Connect part from STEP 23 & Table Side Frame (P) with Bolt (3)