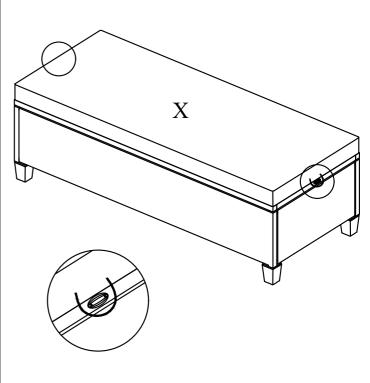

## STEP 22

Put on Stool Seat Cushion (X) to complete Stool

STEP 23 (Table Assembly)
Connect Table Top Frame (N) & Table Leg
Frame (O) with Bolt (1)

STEP 24

Connect part from STEP 23 & Table Side Frame (P) with Bolt (3)