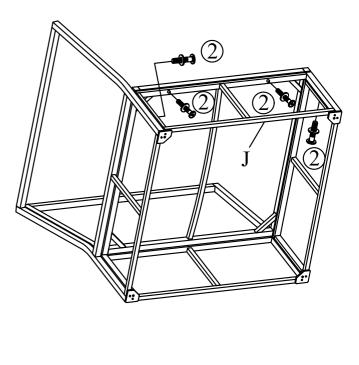

STEP 16 Connect part from STEP 15 & Corner Front Frame (J) with Bolt (2)

STEP 17
Connect part from STEP 16 & Plastic Feet (7) with Bolt (5)

STEP 18

Put on Corner Seat Cushion (Y), Back Long Cushion (S) & Back Short Cushion (V) to complete Corner