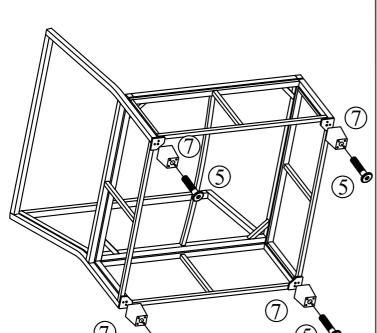

STEP 16 Connect part from STEP 15 & Corner Front Frame (J) with Bolt (2)

STEP 17
Connect part from STEP 16 & Plastic Feet (7) with Bolt (5)

STEP 18

Put on Corner Seat Cushion (Y), Back Long Cushion (S) & Back Short Cushion (V) to complete Corner