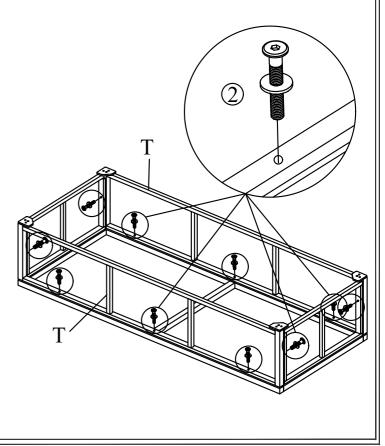

STEP 19 (Stool Assembly) Connect Stool Top Frame (Q) & Stool Side Frame (U) with Bolt (2)

STEP 20 Connect part from STEP 19 & Stool Front Frame (T) with Bolt (2)

STEP 21

Connect part from STEP 20 & Plastic Feet (7) with Bolt (5)