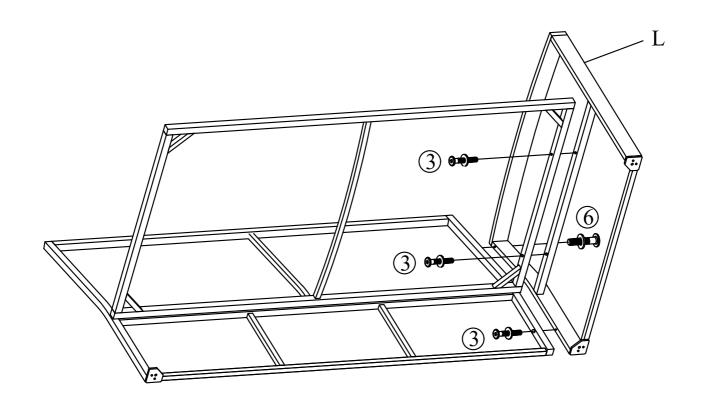

STEP 1 (Bench Left Assembly)
Connect Bench Left Seat Frame (A) & Bench Left Back Frame (D) with Bolt (3)

STEP 2
Connect part from STEP 1 & Bench Left Frame (L) with Bolt (3), (6)

STEP 3
Connect part from STEP 2 & Bench Left Side Frame (K1) with Bolt (2)