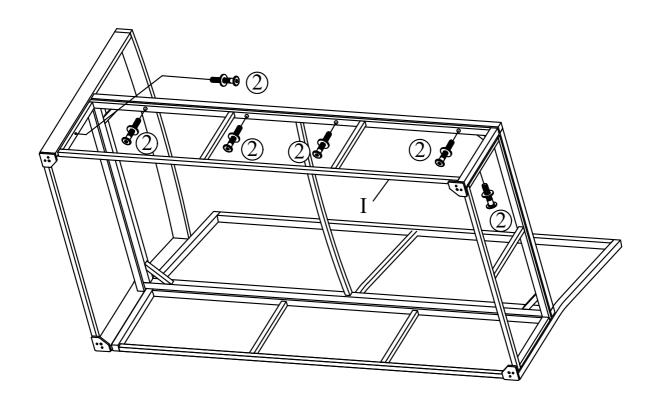

STEP 7 (Bench Right Assembly)
Connect Bench Right Seat Frame (B) & Bench Left Back Frame (E) with Bolt (3)

STEP 8
Connect part from STEP 7 & Bench Right Frame (M) with Bolt (3), (6)

STEP 9
Connect part from STEP 8 & Bench Right Side Frame (K) with Bolt (2)

STEP 10
Connect part from STEP 9 & Bench Right Front Frame (I) with Bolt (2)

STEP 11 Connect part from STEP 10 & Plastic Feet (7) with Bolt (5)

STEP 12
Put on Bench Cushion (R), Back Long Cushion (S) to complete Bench