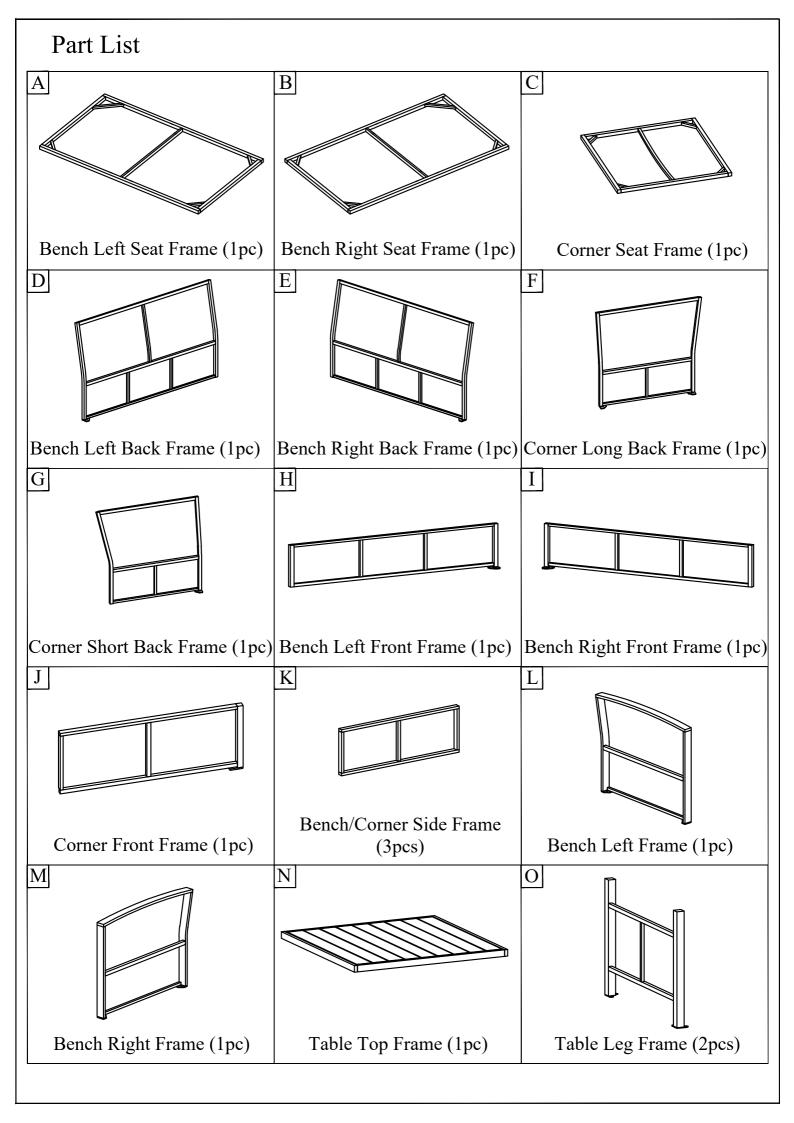

STEP 1 (Bench Left Assembly)
Connect Bench Left Seat Frame (A) & Bench Left Back Frame (D) with Bolt (3)

STEP 2
Connect part from STEP 1 & Bench Left Frame (L) with Bolt (3), (6)

STEP 3
Connect part from STEP 2 & Bench Left Side Frame (K1) with Bolt (2)

STEP 4
Connect part from STEP 3 & Bench Left Front Frame (H) with Bolt (2)

STEP 5
Connect part from STEP 4 & Plastic Feet (7) with Bolt (5)

STEP 6
Put on Bench Cushion (R), Back Long Cushion (S) to complete Bench

STEP 7 (Bench Right Assembly)
Connect Bench Right Seat Frame (B) & Bench Left Back Frame (E) with Bolt (3)

STEP 8
Connect part from STEP 7 & Bench Right Frame (M) with Bolt (3), (6)

STEP 9
Connect part from STEP 8 & Bench Right Side Frame (K) with Bolt (2)

STEP 10
Connect part from STEP 9 & Bench Right Front Frame (I) with Bolt (2)

STEP 11 Connect part from STEP 10 & Plastic Feet (7) with Bolt (5)

STEP 12
Put on Bench Cushion (R), Back Long Cushion (S) to complete Bench

STEP 13 (Corner Assembly) Connect Corner Seat Frame (C) & Corner Short Back Frame (G) with Bolt (3)

STEP 14

Connect part from STEP 13 & Corner Long Back Frame (F) with Bolt (3), (4)

STEP 15 Connect part from STEP 14 & Corner Side Frame (K) with Bolt (2)

STEP 16 Connect part from STEP 15 & Corner Front Frame (J) with Bolt (2)

STEP 17
Connect part from STEP 16 & Plastic Feet (7) with Bolt (5)

STEP 18

Put on Corner Seat Cushion (Y), Back Long Cushion (S) & Back Short Cushion (V) to complete Corner

STEP 19 (Stool Assembly) Connect Stool Top Frame (Q) & Stool Side Frame (U) with Bolt (2)

STEP 20 Connect part from STEP 19 & Stool Front Frame (T) with Bolt (2)

STEP 21

Connect part from STEP 20 & Plastic Feet (7) with Bolt (5)

## STEP 22

Put on Stool Seat Cushion (X) to complete Stool

STEP 23 (Table Assembly)
Connect Table Top Frame (N) & Table Leg
Frame (O) with Bolt (1)

STEP 24

Connect part from STEP 23 & Table Side Frame (P) with Bolt (3)