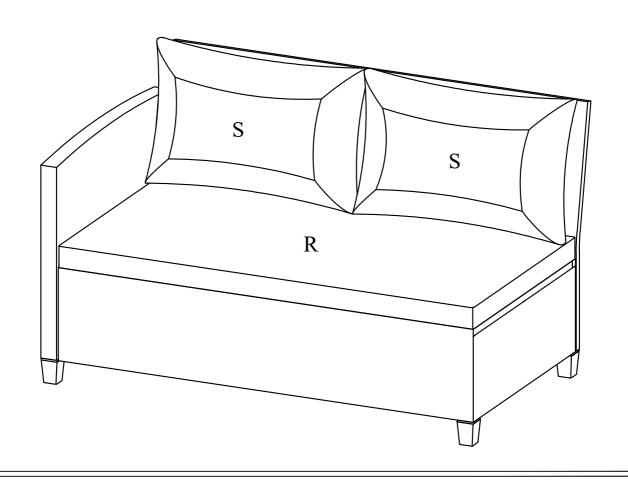

STEP 4
Connect part from STEP 3 & Bench Left Front Frame (H) with Bolt (2)

STEP 5
Connect part from STEP 4 & Plastic Feet (7) with Bolt (5)

STEP 6
Put on Bench Cushion (R), Back Long Cushion (S) to complete Bench

STEP 10
Connect part from STEP 9 & Bench Right Front Frame (I) with Bolt (2)

STEP 11 Connect part from STEP 10 & Plastic Feet (7) with Bolt (5)

STEP 12
Put on Bench Cushion (R), Back Long Cushion (S) to complete Bench