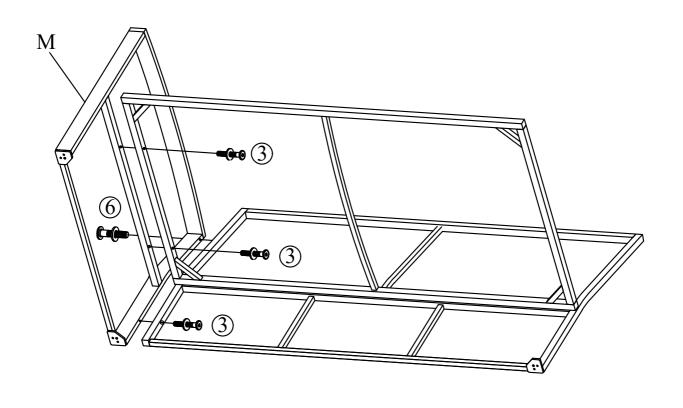

STEP 7 (Bench Right Assembly)
Connect Bench Right Seat Frame (B) & Bench Left Back Frame (E) with Bolt (3)

STEP 8
Connect part from STEP 7 & Bench Right Frame (M) with Bolt (3), (6)

STEP 9
Connect part from STEP 8 & Bench Right Side Frame (K) with Bolt (2)

STEP 10
Connect part from STEP 9 & Bench Right Front Frame (I) with Bolt (2)

STEP 11 Connect part from STEP 10 & Plastic Feet (7) with Bolt (5)

STEP 12
Put on Bench Cushion (R), Back Long Cushion (S) to complete Bench