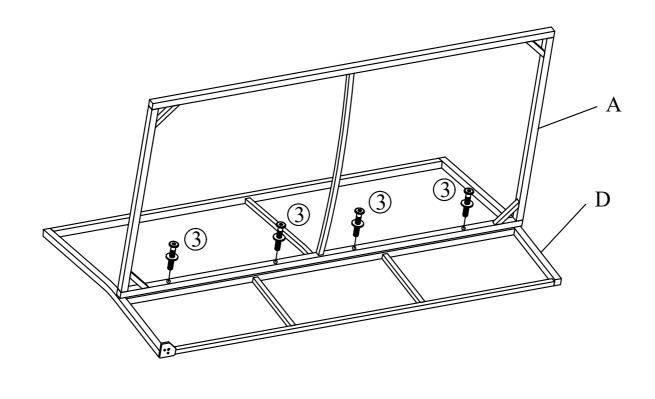

STEP 1 (Bench Left Assembly)
Connect Bench Left Seat Frame (A) & Bench Left Back Frame (D) with Bolt (3)

STEP 2
Connect part from STEP 1 & Bench Left Frame (L) with Bolt (3), (6)

STEP 3
Connect part from STEP 2 & Bench Left Side Frame (K1) with Bolt (2)