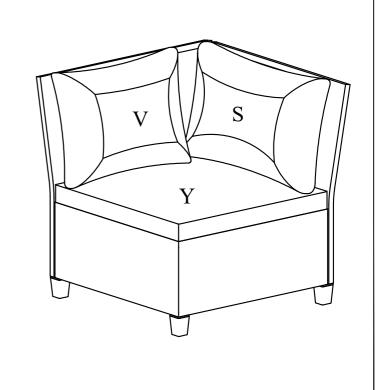

STEP 16 Connect part from STEP 15 & Corner Front Frame (J) with Bolt (2)

STEP 17
Connect part from STEP 16 & Plastic Feet (7) with Bolt (5)

STEP 18

Put on Corner Seat Cushion (Y), Back Long Cushion (S) & Back Short Cushion (V) to complete Corner