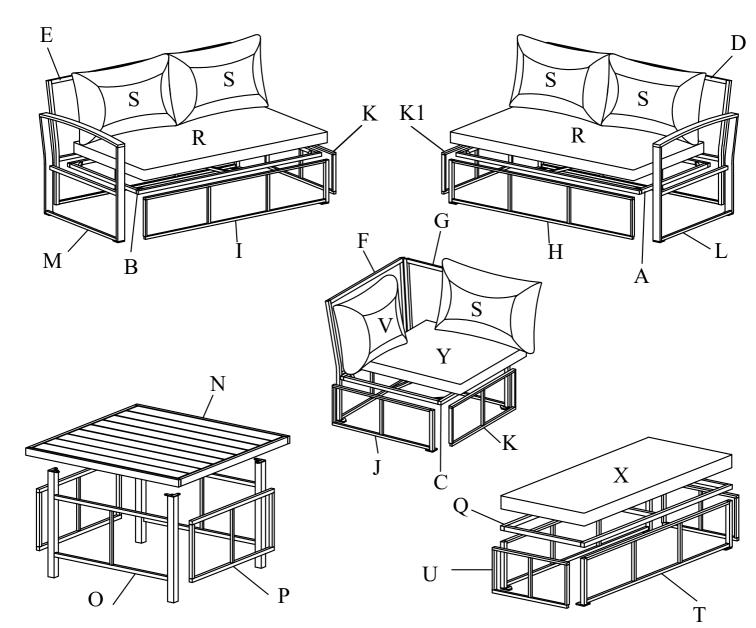

STEP 1 (Bench Left Assembly)
Connect Bench Left Seat Frame (A) & Bench Left Back Frame (D) with Bolt (3)

STEP 2
Connect part from STEP 1 & Bench Left Frame (L) with Bolt (3), (6)

STEP 3
Connect part from STEP 2 & Bench Left Side Frame (K1) with Bolt (2)

STEP 4
Connect part from STEP 3 & Bench Left Front Frame (H) with Bolt (2)

STEP 5
Connect part from STEP 4 & Plastic Feet (7) with Bolt (5)

STEP 6
Put on Bench Cushion (R), Back Long Cushion (S) to complete Bench

STEP 7 (Bench Right Assembly)
Connect Bench Right Seat Frame (B) & Bench Left Back Frame (E) with Bolt (3)

STEP 8
Connect part from STEP 7 & Bench Right Frame (M) with Bolt (3), (6)

STEP 9
Connect part from STEP 8 & Bench Right Side Frame (K) with Bolt (2)

STEP 10
Connect part from STEP 9 & Bench Right Front Frame (I) with Bolt (2)

STEP 11 Connect part from STEP 10 & Plastic Feet (7) with Bolt (5)

STEP 12
Put on Bench Cushion (R), Back Long Cushion (S) to complete Bench

STEP 13 (Corner Assembly) Connect Corner Seat Frame (C) & Corner Short Back Frame (G) with Bolt (3)

STEP 14

Connect part from STEP 13 & Corner Long Back Frame (F) with Bolt (3), (4)

STEP 15 Connect part from STEP 14 & Corner Side Frame (K) with Bolt (2)

STEP 16 Connect part from STEP 15 & Corner Front Frame (J) with Bolt (2)

STEP 17
Connect part from STEP 16 & Plastic Feet (7) with Bolt (5)

STEP 18

Put on Corner Seat Cushion (Y), Back Long Cushion (S) & Back Short Cushion (V) to complete Corner

STEP 19 (Stool Assembly) Connect Stool Top Frame (Q) & Stool Side Frame (U) with Bolt (2)

STEP 20 Connect part from STEP 19 & Stool Front Frame (T) with Bolt (2)

STEP 21

Connect part from STEP 20 & Plastic Feet (7) with Bolt (5)

## STEP 22

Put on Stool Seat Cushion (X) to complete Stool

STEP 23 (Table Assembly)
Connect Table Top Frame (N) & Table Leg
Frame (O) with Bolt (1)

STEP 24

Connect part from STEP 23 & Table Side Frame (P) with Bolt (3)