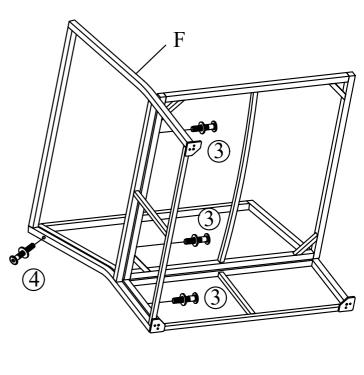

STEP 13 (Corner Assembly) Connect Corner Seat Frame (C) & Corner Short Back Frame (G) with Bolt (3)

STEP 14

Connect part from STEP 13 & Corner Long Back Frame (F) with Bolt (3), (4)

STEP 15 Connect part from STEP 14 & Corner Side Frame (K) with Bolt (2)