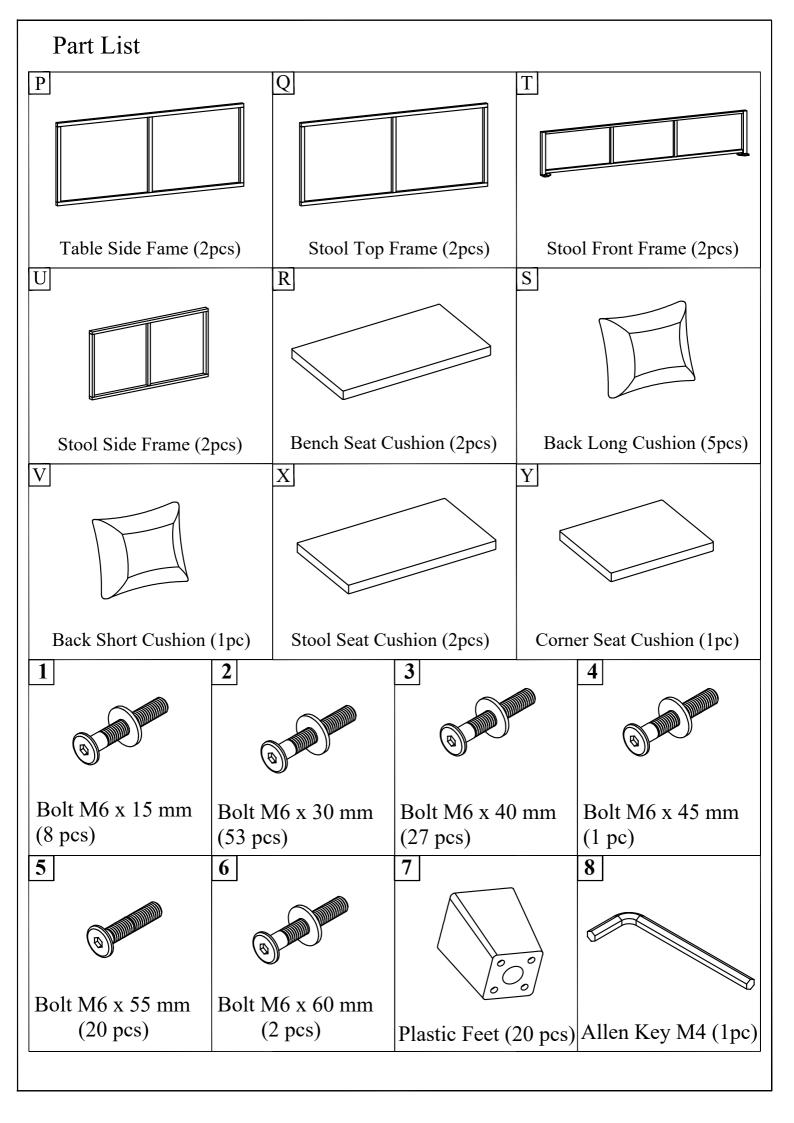

STEP 1 (Bench Left Assembly)
Connect Bench Left Seat Frame (A) & Bench Left Back Frame (D) with Bolt (3)

STEP 2
Connect part from STEP 1 & Bench Left Frame (L) with Bolt (3), (6)

STEP 3
Connect part from STEP 2 & Bench Left Side Frame (K1) with Bolt (2)

STEP 4
Connect part from STEP 3 & Bench Left Front Frame (H) with Bolt (2)

STEP 5
Connect part from STEP 4 & Plastic Feet (7) with Bolt (5)

STEP 6
Put on Bench Cushion (R), Back Long Cushion (S) to complete Bench

STEP 7 (Bench Right Assembly)
Connect Bench Right Seat Frame (B) & Bench Left Back Frame (E) with Bolt (3)

STEP 8
Connect part from STEP 7 & Bench Right Frame (M) with Bolt (3), (6)

STEP 9
Connect part from STEP 8 & Bench Right Side Frame (K) with Bolt (2)

STEP 10
Connect part from STEP 9 & Bench Right Front Frame (I) with Bolt (2)

STEP 11 Connect part from STEP 10 & Plastic Feet (7) with Bolt (5)

STEP 12
Put on Bench Cushion (R), Back Long Cushion (S) to complete Bench

STEP 13 (Corner Assembly) Connect Corner Seat Frame (C) & Corner Short Back Frame (G) with Bolt (3)

STEP 14

Connect part from STEP 13 & Corner Long Back Frame (F) with Bolt (3), (4)

STEP 15 Connect part from STEP 14 & Corner Side Frame (K) with Bolt (2)

STEP 16 Connect part from STEP 15 & Corner Front Frame (J) with Bolt (2)

STEP 17
Connect part from STEP 16 & Plastic Feet (7) with Bolt (5)

STEP 18

Put on Corner Seat Cushion (Y), Back Long Cushion (S) & Back Short Cushion (V) to complete Corner

STEP 19 (Stool Assembly) Connect Stool Top Frame (Q) & Stool Side Frame (U) with Bolt (2)

STEP 20 Connect part from STEP 19 & Stool Front Frame (T) with Bolt (2)

STEP 21

Connect part from STEP 20 & Plastic Feet (7) with Bolt (5)

## STEP 22

Put on Stool Seat Cushion (X) to complete Stool

STEP 23 (Table Assembly)
Connect Table Top Frame (N) & Table Leg
Frame (O) with Bolt (1)

STEP 24

Connect part from STEP 23 & Table Side Frame (P) with Bolt (3)