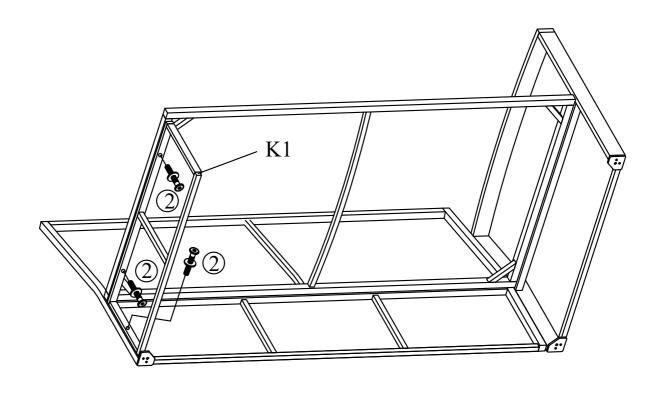

STEP 1 (Bench Left Assembly)
Connect Bench Left Seat Frame (A) & Bench Left Back Frame (D) with Bolt (3)

STEP 2
Connect part from STEP 1 & Bench Left Frame (L) with Bolt (3), (6)

STEP 3
Connect part from STEP 2 & Bench Left Side Frame (K1) with Bolt (2)