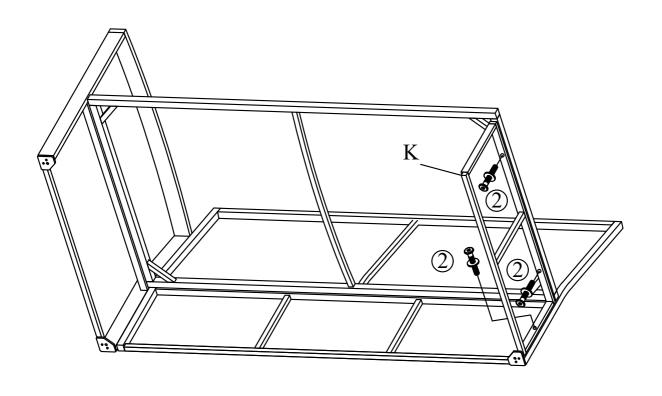

STEP 7 (Bench Right Assembly)
Connect Bench Right Seat Frame (B) & Bench Left Back Frame (E) with Bolt (3)

STEP 8
Connect part from STEP 7 & Bench Right Frame (M) with Bolt (3), (6)

STEP 9
Connect part from STEP 8 & Bench Right Side Frame (K) with Bolt (2)

STEP 10
Connect part from STEP 9 & Bench Right Front Frame (I) with Bolt (2)

STEP 11 Connect part from STEP 10 & Plastic Feet (7) with Bolt (5)

STEP 12
Put on Bench Cushion (R), Back Long Cushion (S) to complete Bench