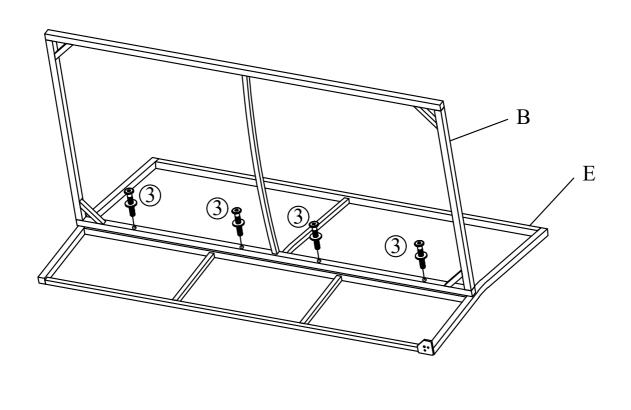

STEP 7 (Bench Right Assembly)
Connect Bench Right Seat Frame (B) & Bench Left Back Frame (E) with Bolt (3)

STEP 8
Connect part from STEP 7 & Bench Right Frame (M) with Bolt (3), (6)

STEP 9
Connect part from STEP 8 & Bench Right Side Frame (K) with Bolt (2)