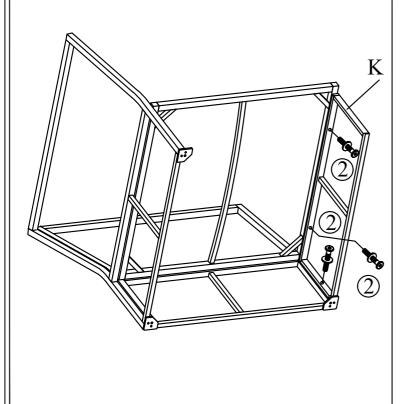

STEP 13 (Corner Assembly) Connect Corner Seat Frame (C) & Corner Short Back Frame (G) with Bolt (3)

STEP 14

Connect part from STEP 13 & Corner Long Back Frame (F) with Bolt (3), (4)

STEP 15 Connect part from STEP 14 & Corner Side Frame (K) with Bolt (2)

STEP 16 Connect part from STEP 15 & Corner Front Frame (J) with Bolt (2)

STEP 17
Connect part from STEP 16 & Plastic Feet (7) with Bolt (5)

STEP 18

Put on Corner Seat Cushion (Y), Back Long Cushion (S) & Back Short Cushion (V) to complete Corner