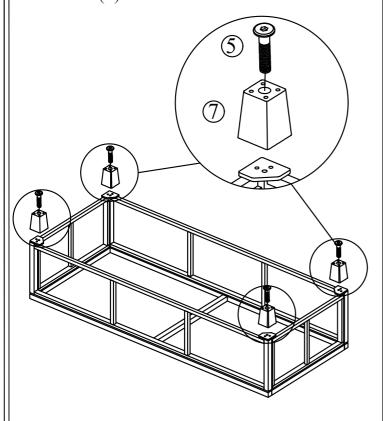

STEP 19 (Stool Assembly) Connect Stool Top Frame (Q) & Stool Side Frame (U) with Bolt (2)

STEP 20 Connect part from STEP 19 & Stool Front Frame (T) with Bolt (2)

STEP 21

Connect part from STEP 20 & Plastic Feet (7) with Bolt (5)