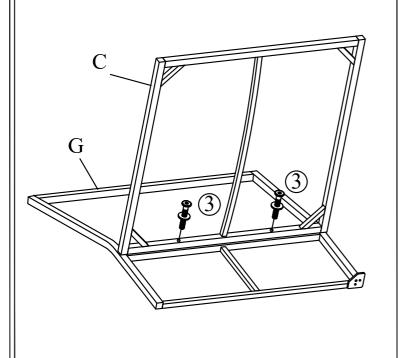

STEP 13 (Corner Assembly) Connect Corner Seat Frame (C) & Corner Short Back Frame (G) with Bolt (3)

STEP 14

Connect part from STEP 13 & Corner Long Back Frame (F) with Bolt (3), (4)

STEP 15 Connect part from STEP 14 & Corner Side Frame (K) with Bolt (2)