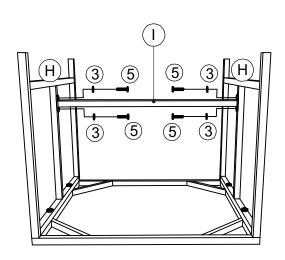

| M6 x 45mm           |
| (1pc)                | (1pc)      | (8pcs)              |
| 2                    | 3          | 4                   |
|                      | (o)        |                     |
| M6 x 35mm            | Ø6 x 14 mm | Ø6 x 16 x 3mm       |
| (12pcs)              | (48pcs)    | (4pcs)              |
| 5                    | 6          | 7                   |
|                      |            |                     |
| M6 x 20 mm           | M6 x 30 mm | Allen key 4 x 60 mm |
| (24pcs)              | (8pcs)     | (3pcs)              |
|                      |            | 02 / 06             |

### **CARTON CONTENT:**

### WF191850:













#### WF191851:

















AI INCLUDED BOX-WF191851



Hardware



## Step 4:





**x2** 

3\*4



### Step 5:





**x2** 

3\*4



## Step 6:





**x2** 









06 / 06