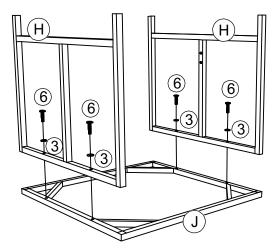

|
|                      |            | M6 x 45mm           |
| (1pc)                | (1pc)      | (8pcs)              |
| 2                    | 3          | 4                   |
|                      | (o)        |                     |
| M6 x 35mm            | Ø6 x 14 mm | Ø6 x 16 x 3mm       |
| (12pcs)              | (48pcs)    | (4pcs)              |
| 5                    | 6          | 7                   |
|                      |            |                     |
| M6 x 20 mm           | M6 x 30 mm | Allen key 4 x 60 mm |
| (24pcs)              | (8pcs)     | (3pcs)              |
|                      |            | 02 / 06             |

### **CARTON CONTENT:**

### WF191850:













#### WF191851:

















AI INCLUDED BOX-WF191851



Hardware



## Step 4:





**x2** 

3\*4



### Step 5:





**x2** 

3\*4



## Step 6:





**x2** 









06 / 06