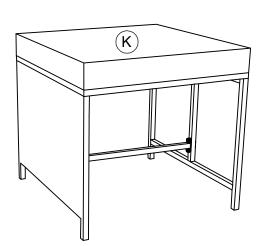

| Part List & Hardware |            |                     |
|----------------------|------------|---------------------|
| A                    | В          | C                   |
| (2pcs)               | (2pcs)     | (2pcs)              |
| D                    | E          | F                   |
| (2pcs)               | (2pcs)     | (2pcs)              |
| G                    | H          |                     |
| (2pcs)               | (4pcs)     | (2pc)               |
| J                    | K          | L                   |
|                      |            |                     |
| (2pcs)               | (2pcs)     | (4pcs)              |
| М                    | 0          | 1                   |
|                      | =          |                     |
|                      |            | M6 x 45mm           |
| (1pc)                | (1pc)      | (8pcs)              |
| 2                    | 3          | 4                   |
|                      | (o)        |                     |
| M6 x 35mm            | Ø6 x 14 mm | Ø6 x 16 x 3mm       |
| (12pcs)              | (48pcs)    | (4pcs)              |
| 5                    | 6          | 7                   |
|                      |            |                     |
| M6 x 20 mm           | M6 x 30 mm | Allen key 4 x 60 mm |
| (24pcs)              | (8pcs)     | (3pcs)              |
|                      |            | 02 / 06             |