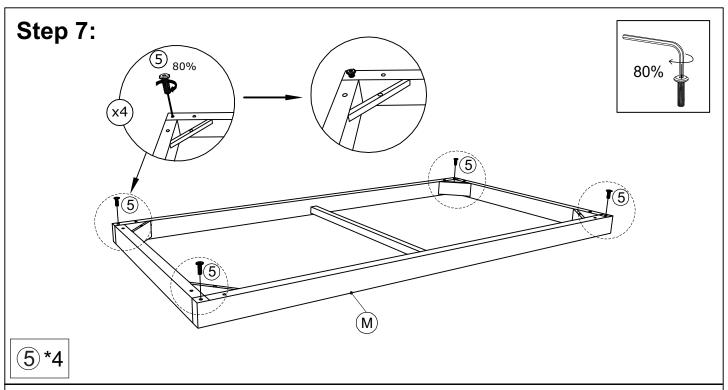

| (1pc)      | (8pcs)              |
| 2                    | 3          | 4                   |
|                      | (o)        |                     |
| M6 x 35mm            | Ø6 x 14 mm | Ø6 x 16 x 3mm       |
| (12pcs)              | (48pcs)    | (4pcs)              |
| 5                    | 6          | 7                   |
|                      |            |                     |
| M6 x 20 mm           | M6 x 30 mm | Allen key 4 x 60 mm |
| (24pcs)              | (8pcs)     | (3pcs)              |
|                      |            | 02 / 06             |

### **CARTON CONTENT:**

### WF191850:













#### WF191851:

















AI INCLUDED BOX-WF191851



Hardware



## Step 4:





**x2** 

3\*4



### Step 5:





**x2** 

3\*4



## Step 6:





**x2** 









06 / 06