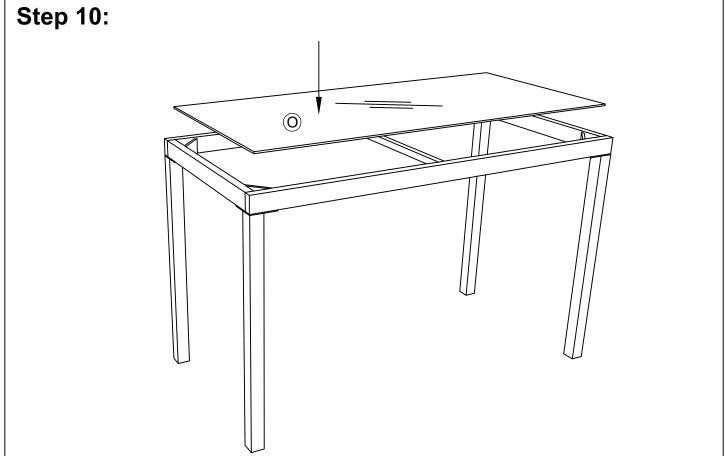

| (1pc)      | (8pcs)              |
| 2                    | 3          | 4                   |
|                      | (o)        |                     |
| M6 x 35mm            | Ø6 x 14 mm | Ø6 x 16 x 3mm       |
| (12pcs)              | (48pcs)    | (4pcs)              |
| 5                    | 6          | 7                   |
|                      |            |                     |
| M6 x 20 mm           | M6 x 30 mm | Allen key 4 x 60 mm |
| (24pcs)              | (8pcs)     | (3pcs)              |
|                      |            | 02 / 06             |

### **CARTON CONTENT:**

### WF191850:













#### WF191851:

















AI INCLUDED BOX-WF191851



Hardware



## Step 4:





**x2** 

3\*4



### Step 5:





**x2** 

3\*4



## Step 6:





**x2** 









06 / 06