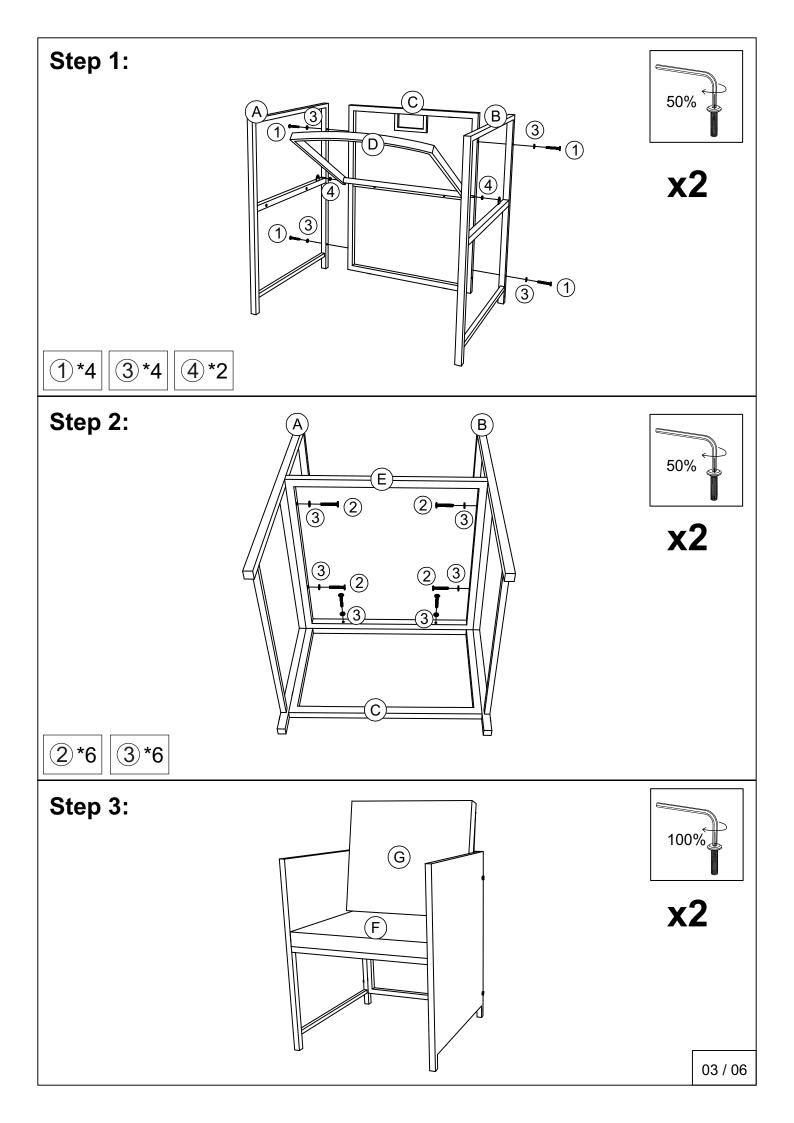

#### Notice:

- 1. 50% Tighten before fixing all screws, Allen wrench is recommended instead of an electric drill.
- 2. Place the item on a flat ground to adjust and make sure it remains stable.
- 3. Tighten up all screws with tools gradually.
- 4. If the screws are not aligned with holes during assembly, please loosen all the other screws to 50% and continue the assembly process.
- 5. If the item is not stable, please loosen all the screws, adjust it on a flat ground and tighten up all screws again.
- 6. Note: If one or some screws are fully tightened during assembly, chances are the others will not be aligned with holes. In addition, all the holes are designed to be relatively larger to provide more space for the adjustment of the screws.

| Part List & Hardware |            |                     |
|----------------------|------------|---------------------|
| A                    | В          | C                   |
| (2pcs)               | (2pcs)     | (2pcs)              |
| D                    | E          | F                   |
| (2pcs)               | (2pcs)     | (2pcs)              |
| G                    | H          |                     |
| (2pcs)               | (4pcs)     | (2pc)               |
| J                    | K          | L                   |
|                      |            |                     |
| (2pcs)               | (2pcs)     | (4pcs)              |
| М                    | 0          | 1                   |
|                      | =          |                     |
|                      |            | M6 x 45mm           |
| (1pc)                | (1pc)      | (8pcs)              |
| 2                    | 3          | 4                   |
|                      | (o)        |                     |
| M6 x 35mm            | Ø6 x 14 mm | Ø6 x 16 x 3mm       |
| (12pcs)              | (48pcs)    | (4pcs)              |
| 5                    | 6          | 7                   |
|                      |            |                     |
| M6 x 20 mm           | M6 x 30 mm | Allen key 4 x 60 mm |
| (24pcs)              | (8pcs)     | (3pcs)              |
|                      |            | 02 / 06             |