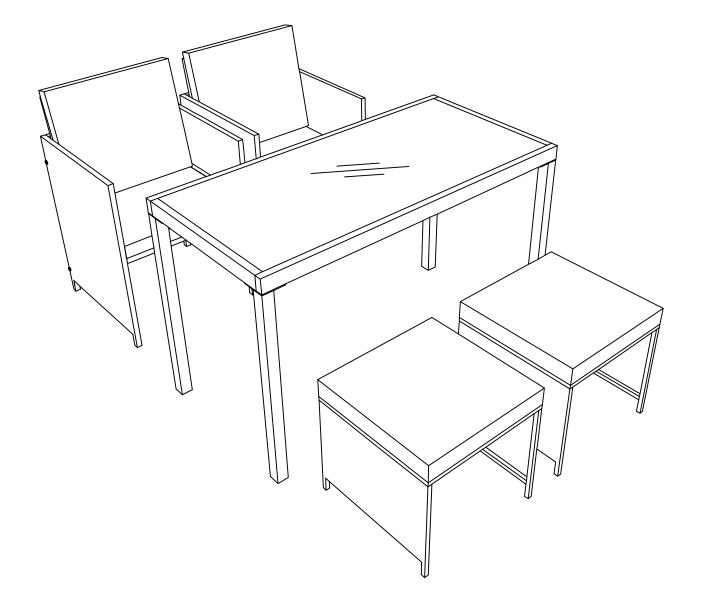

# **ASSEMBLY INSTRUCTION**

# **5PCS DINING SET**



WF191850; WF191851



#### Notice:

- 1. 50% Tighten before fixing all screws, Allen wrench is recommended instead of an electric drill.
- 2. Place the item on a flat ground to adjust and make sure it remains stable.
- 3. Tighten up all screws with tools gradually.
- 4. If the screws are not aligned with holes during assembly, please loosen all the other screws to 50% and continue the assembly process.
- 5. If the item is not stable, please loosen all the screws, adjust it on a flat ground and tighten up all screws again.
- 6. Note: If one or some screws are fully tightened during assembly, chances are the others will not be aligned with holes. In addition, all the holes are designed to be relatively larger to provide more space for the adjustment of the screws.

| Part List & Hardware |