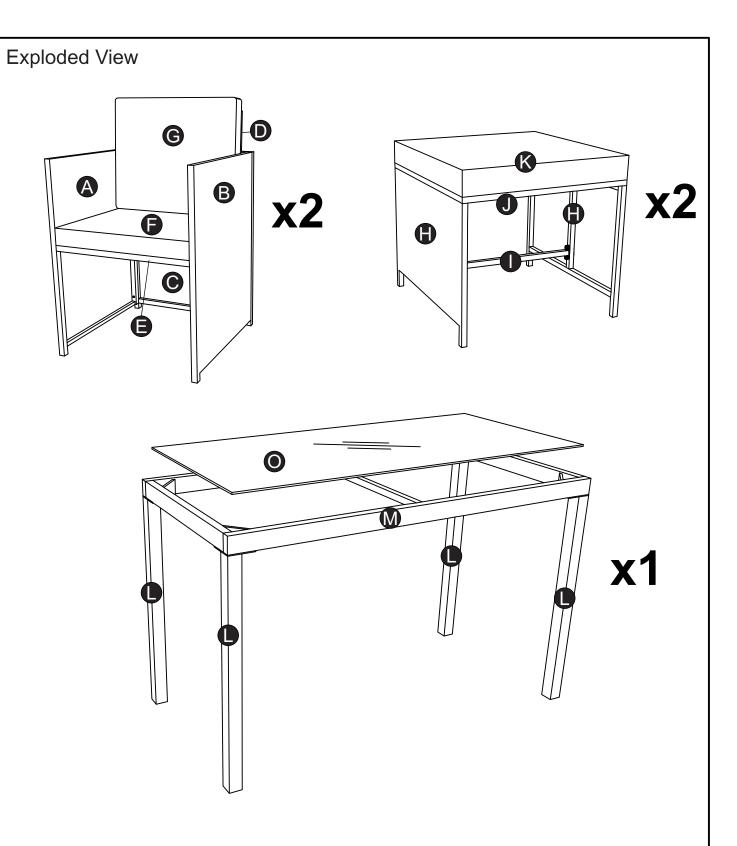

| Part List & Hardware |            |                     |
|----------------------|------------|---------------------|
| A                    | В          | C                   |
| (2pcs)               | (2pcs)     | (2pcs)              |
| D                    | E          | F                   |
| (2pcs)               | (2pcs)     | (2pcs)              |
| G                    | H          |                     |
| (2pcs)               | (4pcs)     | (2pc)               |
| J                    | K          | L                   |
|                      |            |                     |
| (2pcs)               | (2pcs)     | (4pcs)              |
| М                    | 0          | 1                   |
|                      | =          |                     |
|                      |            | M6 x 45mm           |
| (1pc)                | (1pc)      | (8pcs)              |
| 2                    | 3          | 4                   |
|                      | (o)        |                     |
| M6 x 35mm            | Ø6 x 14 mm | Ø6 x 16 x 3mm       |
| (12pcs)              | (48pcs)    | (4pcs)              |
| 5                    | 6          | 7                   |
|                      |            |                     |
| M6 x 20 mm           | M6 x 30 mm | Allen key 4 x 60 mm |
| (24pcs)              | (8pcs)     | (3pcs)              |
|                      |            | 02 / 06             |