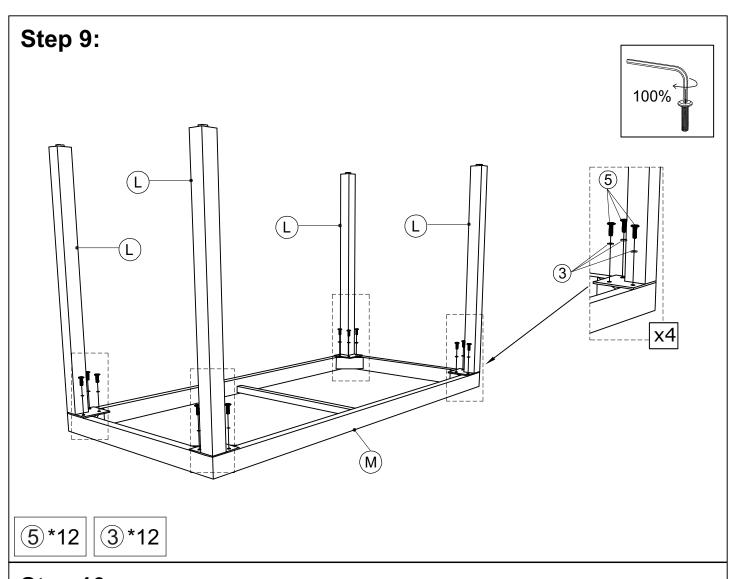

| (1pc)      | (8pcs)              |
| 2                    | 3          | 4                   |
|                      | (o)        |                     |
| M6 x 35mm            | Ø6 x 14 mm | Ø6 x 16 x 3mm       |
| (12pcs)              | (48pcs)    | (4pcs)              |
| 5                    | 6          | 7                   |
|                      |            |                     |
| M6 x 20 mm           | M6 x 30 mm | Allen key 4 x 60 mm |
| (24pcs)              | (8pcs)     | (3pcs)              |
|                      |            | 02 / 06             |

### **CARTON CONTENT:**

### WF191850:













#### WF191851:

















AI INCLUDED BOX-WF191851



Hardware



## Step 4:





**x2** 

3\*4



### Step 5:





**x2** 

3\*4



## Step 6:





**x2** 









06 / 06