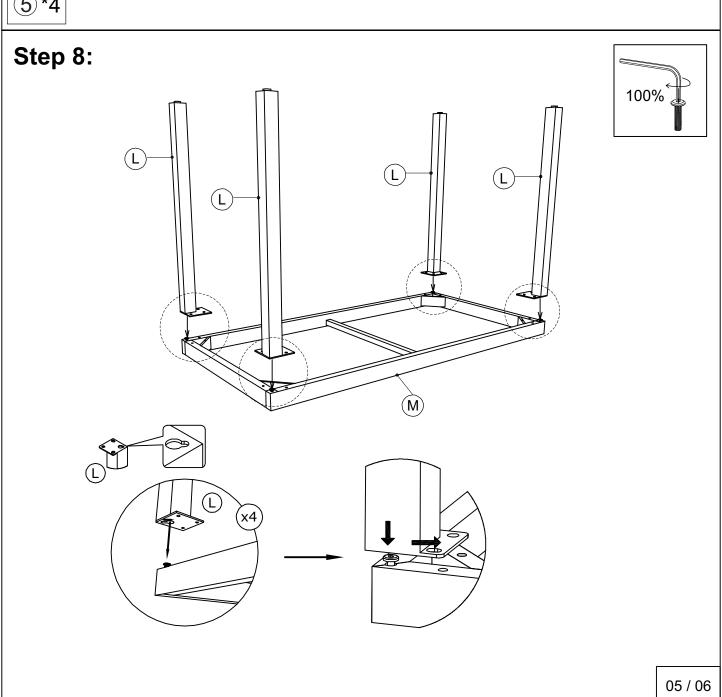

| (1pc)      | (8pcs)              |
| 2                    | 3          | 4                   |
|                      | (o)        |                     |
| M6 x 35mm            | Ø6 x 14 mm | Ø6 x 16 x 3mm       |
| (12pcs)              | (48pcs)    | (4pcs)              |
| 5                    | 6          | 7                   |
|                      |            |                     |
| M6 x 20 mm           | M6 x 30 mm | Allen key 4 x 60 mm |
| (24pcs)              | (8pcs)     | (3pcs)              |
|                      |            | 02 / 06             |

### **CARTON CONTENT:**

### WF191850:













#### WF191851:

















AI INCLUDED BOX-WF191851



Hardware



## Step 4:





**x2** 

3\*4



### Step 5:





**x2** 

3\*4



## Step 6:





**x2** 









06 / 06