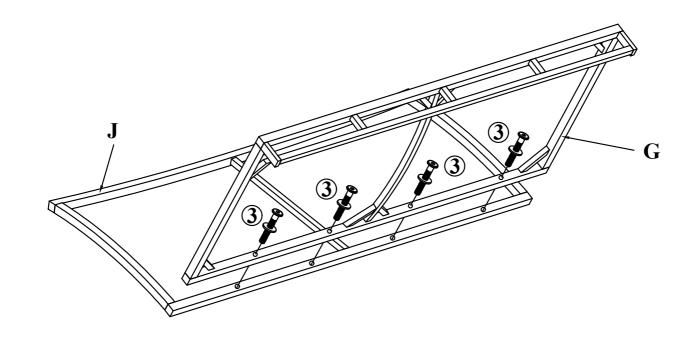

**STEP 5 (Bench assembly)** 

Connect Bench back frame (J) & Bench seat frame (G) with Bolt (3)

STEP 6
Connect part from Step 5 & Right frame (E) with Bolt (2) & Bolt (3)

STEP 7
Connect part from Step 6 & Left frame (D) with Bolt (2) & Bolt (3)