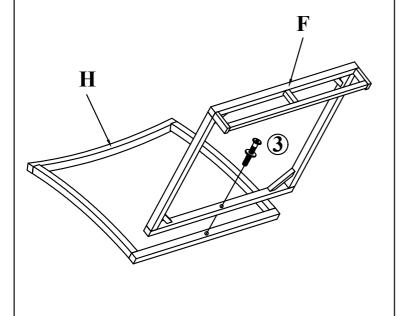

## STEP 1 (Chair assembly)

Connect Chair back frame (H) & Chair seat frame (F) with Bolt (3)