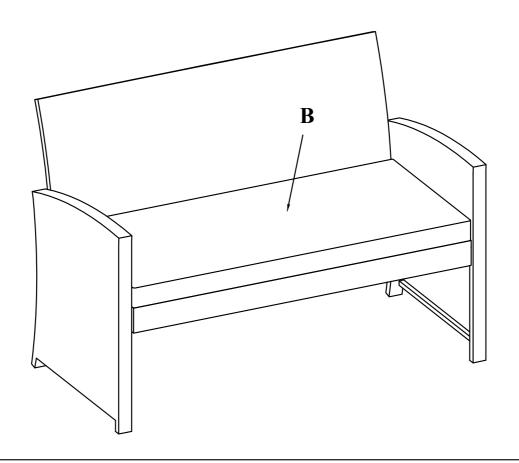

STEP 8
Put on Bench cushion (B) to complete Bench

**STEP 9 (Table assembly)** 

Connect Leg table (L) & Table top frame (M) with Bolt (2)