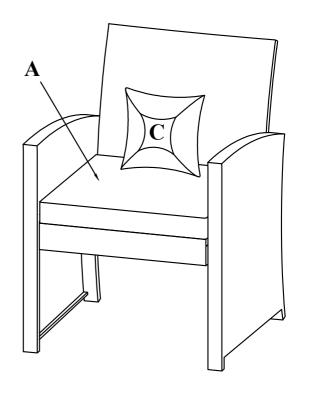

#### STEP 2

Connect part from Step 1 & Right frame (E) with Bolt (2) & Bolt (3)

STEP 3

Connect part from Step 2 & Left frame (D) with Bolt (2) & Bolt (3)

STEP 4

Put on Chair cushion (A), Pillow (C) to complete Chair