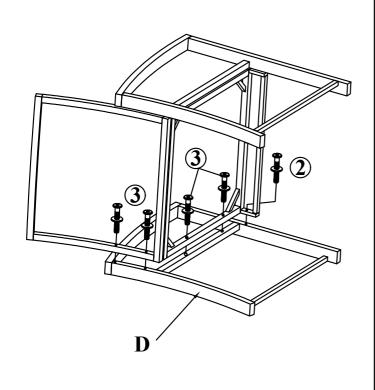

#### STEP 2

Connect part from Step 1 & Right frame (E) with Bolt (2) & Bolt (3)

STEP 3

Connect part from Step 2 & Left frame (D) with Bolt (2) & Bolt (3)

STEP 4

Put on Chair cushion (A), Pillow (C) to complete Chair

**STEP 5 (Bench assembly)** 

Connect Bench back frame (J) & Bench seat frame (G) with Bolt (3)

STEP 6
Connect part from Step 5 & Right frame (E) with Bolt (2) & Bolt (3)

STEP 7
Connect part from Step 6 & Left frame (D) with Bolt (2) & Bolt (3)