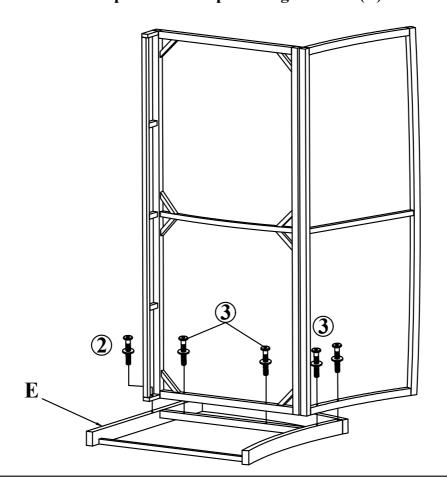

#### STEP 2

Connect part from Step 1 & Right frame (E) with Bolt (2) & Bolt (3)

STEP 3

Connect part from Step 2 & Left frame (D) with Bolt (2) & Bolt (3)

STEP 4

Put on Chair cushion (A), Pillow (C) to complete Chair