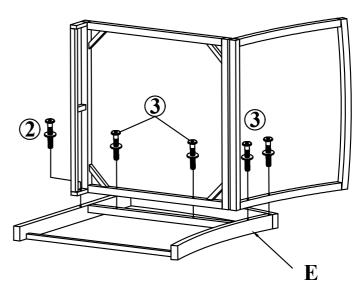

#### STEP 2

Connect part from Step 1 & Right frame (E) with Bolt (2) & Bolt (3)

STEP 3

Connect part from Step 2 & Left frame (D) with Bolt (2) & Bolt (3)

STEP 4

Put on Chair cushion (A), Pillow (C) to complete Chair