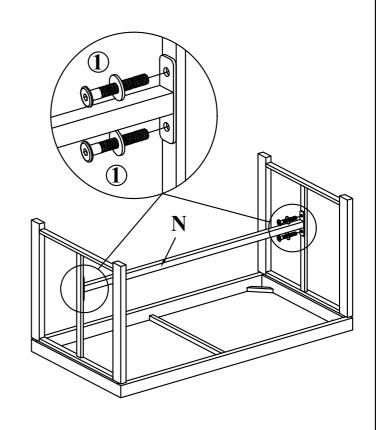

### **STEP 10**

Connect part from Step 10 & Bracing table (N) with Bolt (1)

**STEP 11** 

Put on Table glass (O) to complete Table