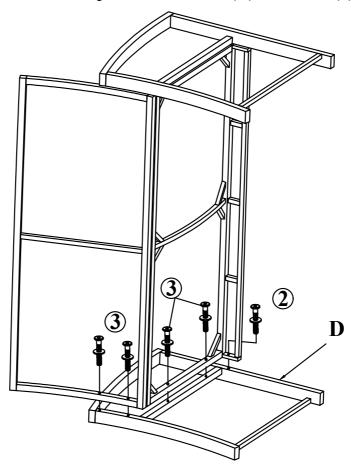

#### STEP 2

Connect part from Step 1 & Right frame (E) with Bolt (2) & Bolt (3)

STEP 3

Connect part from Step 2 & Left frame (D) with Bolt (2) & Bolt (3)

STEP 4

Put on Chair cushion (A), Pillow (C) to complete Chair

**STEP 5 (Bench assembly)** 

Connect Bench back frame (J) & Bench seat frame (G) with Bolt (3)

STEP 6
Connect part from Step 5 & Right frame (E) with Bolt (2) & Bolt (3)

STEP 7
Connect part from Step 6 & Left frame (D) with Bolt (2) & Bolt (3)