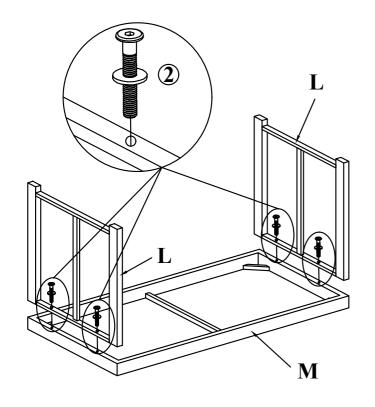

STEP 8
Put on Bench cushion (B) to complete Bench

**STEP 9 (Table assembly)** 

Connect Leg table (L) & Table top frame (M) with Bolt (2)