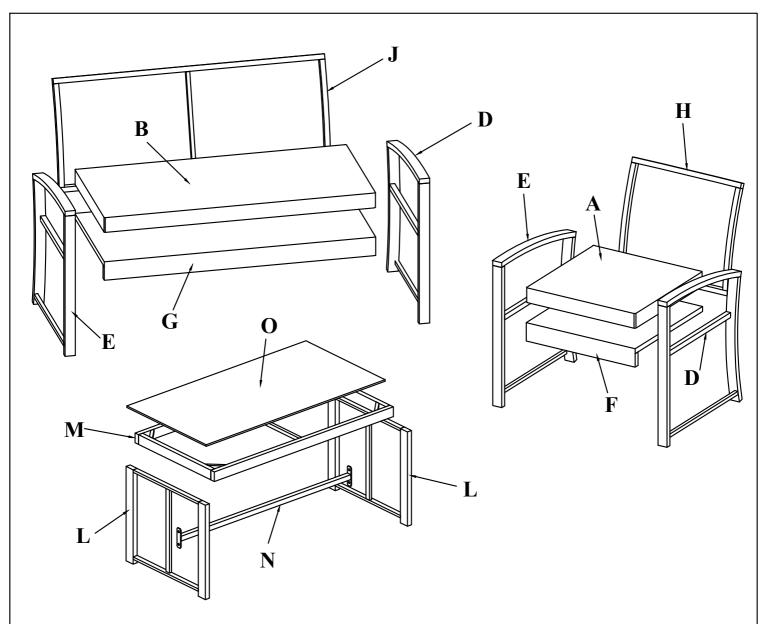

| Part list                  |                           |                          |
|----------------------------|---------------------------|--------------------------|
| A                          | B                         | $oldsymbol{C}$           |
|                            |                           |                          |
| Chair seat cushion (2 pcs) | Bench seat cushion (1 pc) | Pillow (2 pcs)           |
| D                          | E                         | F                        |
| Left frame (3 pcs)         | Right frame (3 pcs)       | Chair seat frame (2 pcs) |
| G                          | H                         |                          |
| Bench seat frame (1 pc)    | Chair back frame (2 pcs)  | Bench back frame (1 pc)  |
| L                          | M                         | N                        |
| Leg table (2 pcs)          | Table top frame (1 pcs)   | Bracing table (1 pc)     |
| 0                          |                           |                          |
| Glass table (1 pc)         | Bolt M6 x 15 mm (4 pcs)   | Bolt M6 x 30 mm (10 pcs) |
|                            | 4                         |                          |
| Bolt M6 x 40 mm (30 pcs)   | Allen key M4 (1 pc)       |                          |