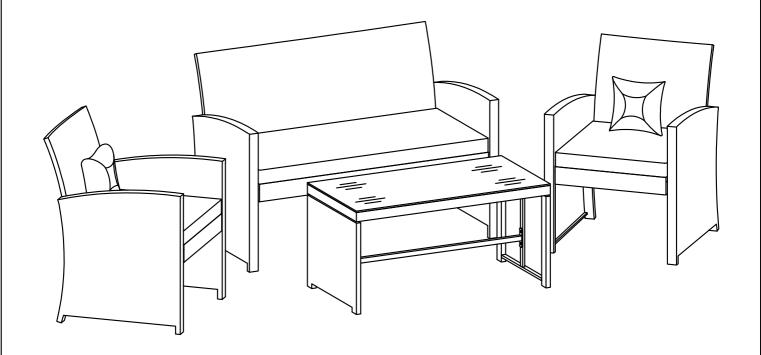

## **ASSEMBLY INSTRUCTION**

# **RATTAN SOFA SET**



WF191805



#### **Notice:**

- 1. 50% Tighten before fixing all screws, Allen wrench is recommended instead of an electric drill.
- 2. Place the item on a flat ground to adjust and make sure it remains stable.
- 3. Tighten up all screws with tools gradually.
- 4. If the screws are not aligned with holes during asembly, please loosen all the other screws to 50% and continue the assembly process.
- 5. If the item is not stable, please loosen all the screws, adjust it on a flat ground and tighten up all screws again.
- 6. Note: If one or some screws are fully tightened during assembly, chances are the others will not be aligned with holes. In addition, all the holes are designed to be relatively larger to provide more space for the adjustment of the screws.

| Part list                  |