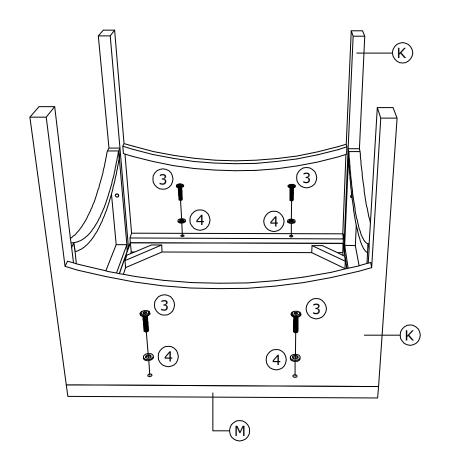

| (2pcs)            | (2pcs)              |
| K                    | L                 | M                   |
| (2pcs)               | (2pcs)            | (1pc)               |
| (1pc)                | M6 x 70 mm (8pcs) | M6 x 40 mm (32pcs)  |
| 3                    | 4                 | 5                   |
| M6 x 30 mm           | (i)               |                     |
| M6 x 30 mm           | Ø6 x 14 mm        | Allen key 4 x 60 mm |
| (10pcs)              | (50pcs)           | (3pcs)              |
|                      |                   | 03 / 10             |

### **CARTON CONTENT:**

### WF191852:













### WF191853:

















AI INCLUDED BOX-WF191853









# STEP 7: (I) **x2** STEP 8: 100% **x2** 08 / 10

### STEP 9:





3\*2

4 \*2

### **STEP 10:**



50%

**3**\*4



09 / 10

# STEP 11: 50%