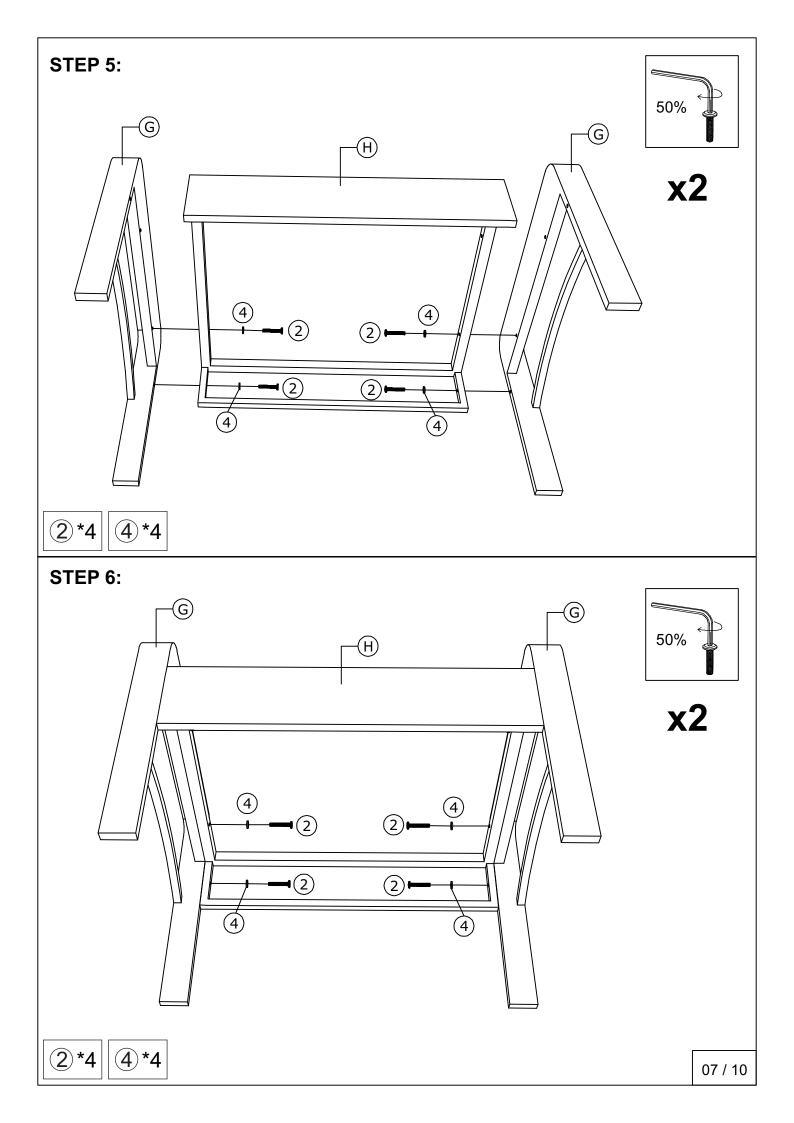

### Notice:

- 1. 50% Tighten before fixing all screws, Allen wrench is recommended instead of an electric drill.
- 2. Place the item on a flat ground to adjust and make sure it remains stable.
- 3. Tighten up all screws with tools gradually.
- 4. If the screws are not aligned with holes during assembly, please loosen all the other screws to 50% and continue the assembly process.
- 5. If the item is not stable, please loosen all the screws, adjust it on a flat ground and tighten up all screws again.
- 6. Note: If one or some screws are fully tightened during assembly, chances are the others will not be aligned with holes. In addition, all the holes are designed to be relatively larger to provide more space for the adjustment of the screws.

# STEP 7: (I) **x2** STEP 8: 100% **x2** 08 / 10