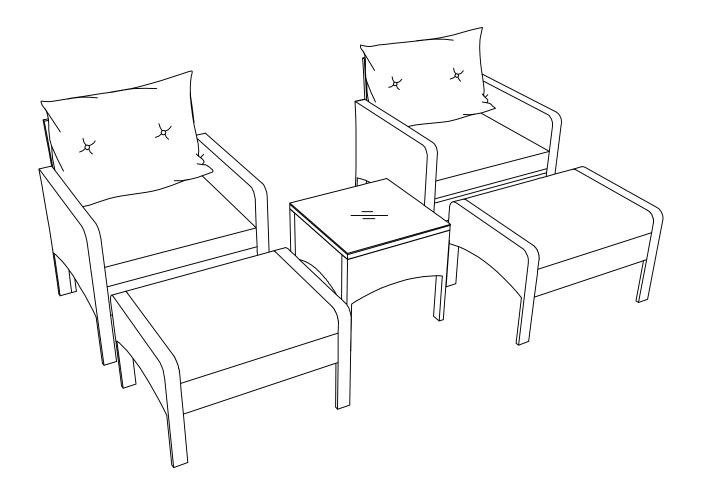

## **RATTAN SOFA SET**

WF191852; WF191853

### **CARTON CONTENT:**

### WF191852:

### WF191853:

AI INCLUDED BOX-WF191853