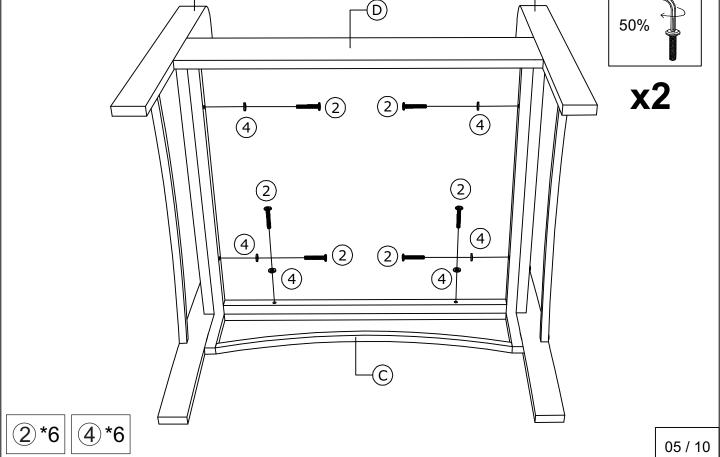

### Notice:

- 1. 50% Tighten before fixing all screws, Allen wrench is recommended instead of an electric drill.
- 2. Place the item on a flat ground to adjust and make sure it remains stable.
- 3. Tighten up all screws with tools gradually.
- 4. If the screws are not aligned with holes during assembly, please loosen all the other screws to 50% and continue the assembly process.
- 5. If the item is not stable, please loosen all the screws, adjust it on a flat ground and tighten up all screws again.
- 6. Note: If one or some screws are fully tightened during assembly, chances are the others will not be aligned with holes. In addition, all the holes are designed to be relatively larger to provide more space for the adjustment of the screws.