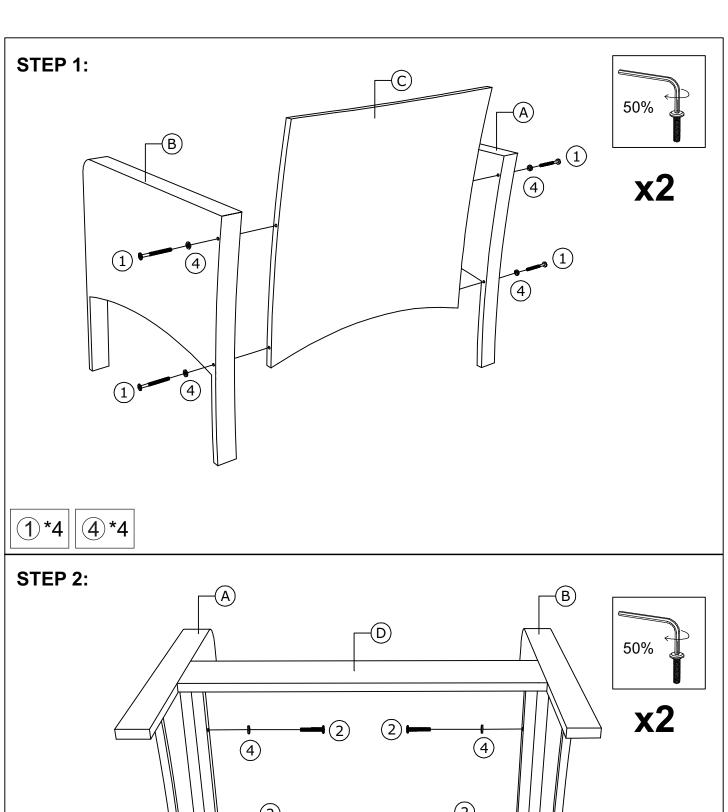

### Notice:

- 1. 50% Tighten before fixing all screws, Allen wrench is recommended instead of an electric drill.
- 2. Place the item on a flat ground to adjust and make sure it remains stable.
- 3. Tighten up all screws with tools gradually.
- 4. If the screws are not aligned with holes during assembly, please loosen all the other screws to 50% and continue the assembly process.
- 5. If the item is not stable, please loosen all the screws, adjust it on a flat ground and tighten up all screws again.
- 6. Note: If one or some screws are fully tightened during assembly, chances are the others will not be aligned with holes. In addition, all the holes are designed to be relatively larger to provide more space for the adjustment of the screws.