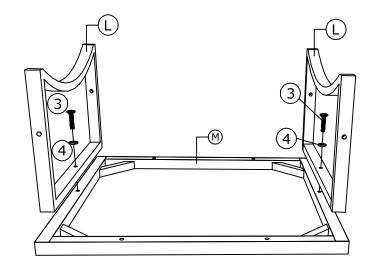

|
| (4pcs)               | (2pcs)            | (2pcs)              |
| K                    | L                 | M                   |
| (2pcs)               | (2pcs)            | (1pc)               |
| (1pc)                | M6 x 70 mm (8pcs) | M6 x 40 mm (32pcs)  |
| 3                    | 4                 | 5                   |
| M6 x 30 mm           | (i)               |                     |
| M6 x 30 mm           | Ø6 x 14 mm        | Allen key 4 x 60 mm |
| (10pcs)              | (50pcs)           | (3pcs)              |
|                      |                   | 03 / 10             |

### **CARTON CONTENT:**

### WF191852:













### WF191853:

















AI INCLUDED BOX-WF191853









# STEP 7: (I) **x2** STEP 8: 100% **x2** 08 / 10

### STEP 9:





3\*2

4 \*2

### **STEP 10:**



50%

**3**\*4



09 / 10

# STEP 11: 50%