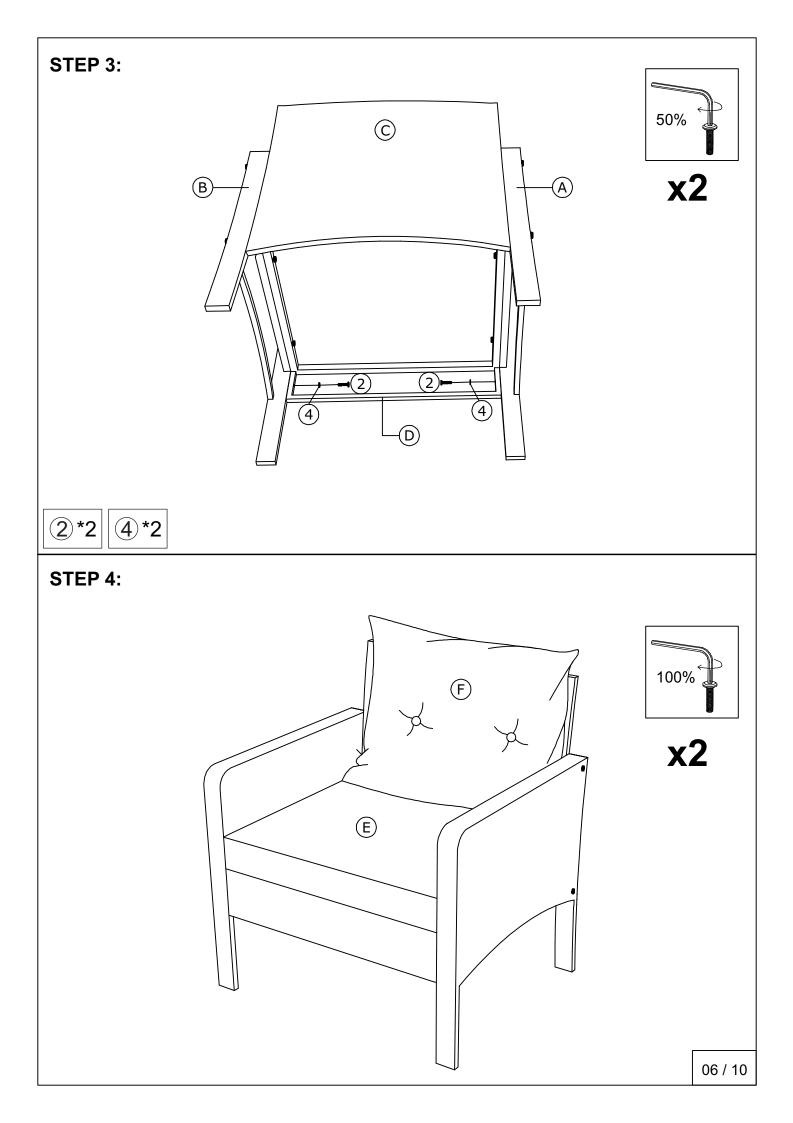

### Notice:

- 1. 50% Tighten before fixing all screws, Allen wrench is recommended instead of an electric drill.
- 2. Place the item on a flat ground to adjust and make sure it remains stable.
- 3. Tighten up all screws with tools gradually.
- 4. If the screws are not aligned with holes during assembly, please loosen all the other screws to 50% and continue the assembly process.
- 5. If the item is not stable, please loosen all the screws, adjust it on a flat ground and tighten up all screws again.
- 6. Note: If one or some screws are fully tightened during assembly, chances are the others will not be aligned with holes. In addition, all the holes are designed to be relatively larger to provide more space for the adjustment of the screws.