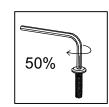

### Notice:

- 1. 50% Tighten before fixing all screws, Allen wrench is recommended instead of an electric drill.
- 2. Place the item on a flat ground to adjust and make sure it remains stable.
- 3. Tighten up all screws with tools gradually.
- 4. If the screws are not aligned with holes during assembly, please loosen all the other screws to 50% and continue the assembly process.
- 5. If the item is not stable, please loosen all the screws, adjust it on a flat ground and tighten up all screws again.
- 6. Note: If one or some screws are fully tightened during assembly, chances are the others will not be aligned with holes. In addition, all the holes are designed to be relatively larger to provide more space for the adjustment of the screws.