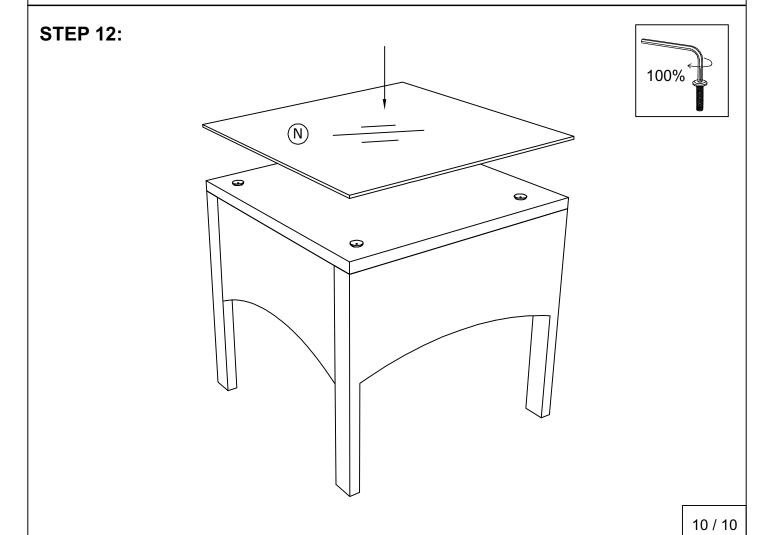

|
| K                    | L                 | M                   |
| (2pcs)               | (2pcs)            | (1pc)               |
| (1pc)                | M6 x 70 mm (8pcs) | M6 x 40 mm (32pcs)  |
| 3                    | 4                 | 5                   |
| M6 x 30 mm           | (i)               |                     |
| M6 x 30 mm           | Ø6 x 14 mm        | Allen key 4 x 60 mm |
| (10pcs)              | (50pcs)           | (3pcs)              |
|                      |                   | 03 / 10             |

### **CARTON CONTENT:**

### WF191852:













### WF191853:

















AI INCLUDED BOX-WF191853









# STEP 7: (I) **x2** STEP 8: 100% **x2** 08 / 10

### STEP 9:





3\*2

4 \*2

### **STEP 10:**



50%

**3**\*4



09 / 10

# STEP 11: 50%