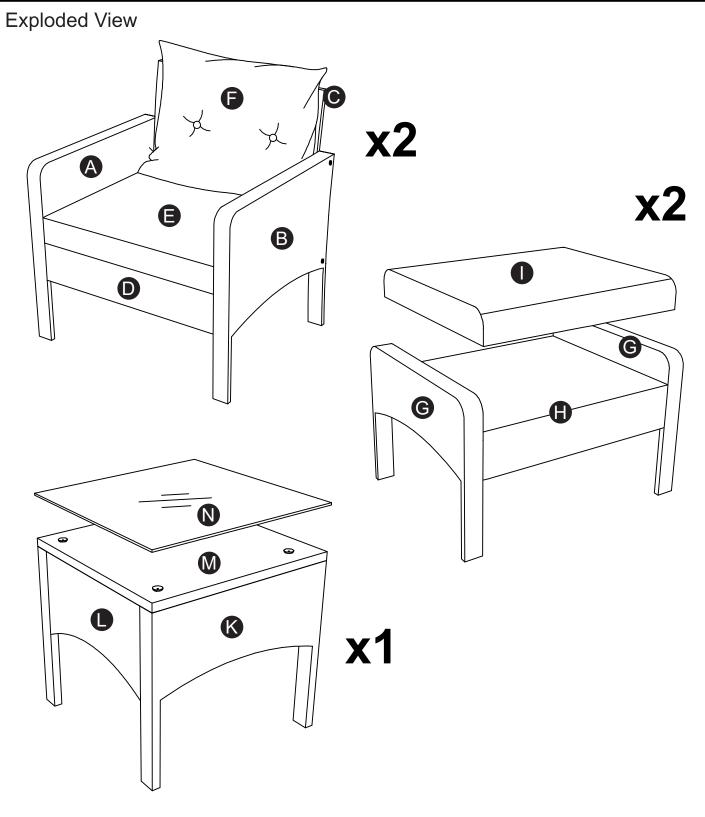

| Part List & Hardware |                   |                     |
|----------------------|-------------------|---------------------|
| A                    | В                 | С                   |
|                      |                   |                     |
| (2pcs)               | (2pcs)            | (2pcs)              |
| D                    | E                 | F                   |
| (2pcs)               | (2pcs)            | (2pcs)              |
| G                    | H                 |                     |
| (4pcs)               | (2pcs)            | (2pcs)              |
| K                    | L                 | M                   |
| (2pcs)               | (2pcs)            | (1pc)               |
| (1pc)                | M6 x 70 mm (8pcs) | M6 x 40 mm (32pcs)  |
| 3                    | 4                 | 5                   |
| M6 x 30 mm           | (i)               |                     |
| M6 x 30 mm           | Ø6 x 14 mm        | Allen key 4 x 60 mm |
| (10pcs)              | (50pcs)           | (3pcs)              |
|                      |                   | 03 / 10             |