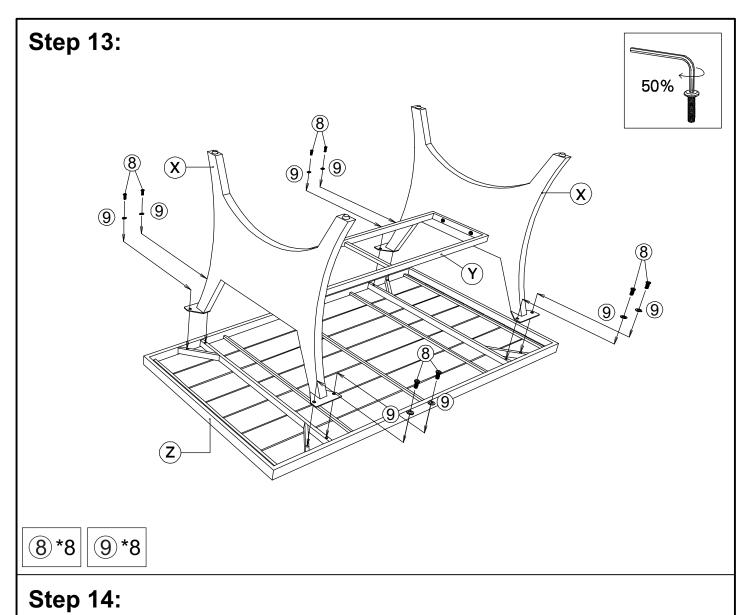

| (2pcs)   | (2pcs)     |
| X                    |         | Y            | Z        | M6 x 40    |
| 2                    | (2pcs)  | (1pc)        | (1pc)    | (24pcs)    |
|                      | M6 x 35 | M6 x 70      | M6 x 55  | Ø6 x 14    |
| 6                    | (16pcs) | (6pcs)       | (22pcs)  | (46pcs)    |
|                      |         | Alenkey 4x60 | M8x20 mm | Ø8 x 16 mm |
|                      | (22pcs) | (4pcs)       | (8pcs)   | (8pcs)     |
|                      |         |              |          | 03 / 11    |

### **CARTON CONTENT:**

### WF193407:

















AI INCLUDED BOX-WF193407

### WF193408:











### WF193409:



















# Step 9: 100% 4 **6 X2** 6 **6** 0 **6**\*4 Step 10: **X2 P** 0

09 / 11

# Step 11: X2

## **Step 12:**