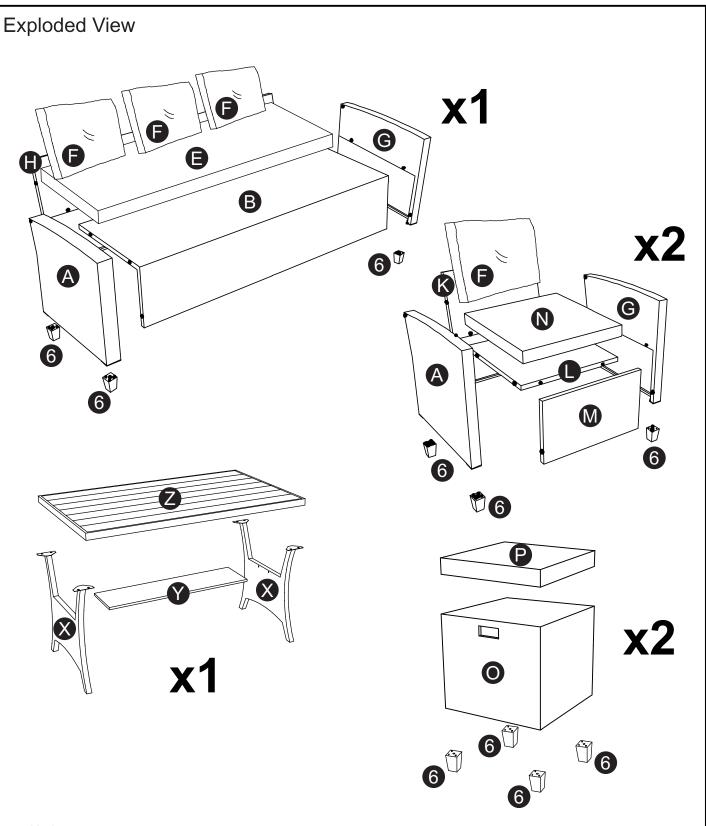

| Part List & Hardware |         |              |          |            |
|----------------------|---------|--------------|----------|------------|
| Α                    |         | В            | E        | F          |
|                      |         |              |          |            |
|                      | (3pcs)  | (1pc)        | (1pc)    | (5pcs)     |
| G                    |         | H            | K        | L          |
|                      | (3pcs)  | (1pc)        | (2pcs)   | (2pcs)     |
| M                    |         | N            | 0        | P          |
|                      | (2pcs)  | (2pcs)       | (2pcs)   | (2pcs)     |
| X                    |         | Y            | Z        | M6 x 40    |
| 2                    | (2pcs)  | (1pc)        | (1pc)    | (24pcs)    |
|                      | M6 x 35 | M6 x 70      | M6 x 55  | Ø6 x 14    |
| 6                    | (16pcs) | (6pcs)       | (22pcs)  | (46pcs)    |
|                      |         | Alenkey 4x60 | M8x20 mm | Ø8 x 16 mm |
|                      | (22pcs) | (4pcs)       | (8pcs)   | (8pcs)     |
|                      |         |              |          | 03 / 11    |