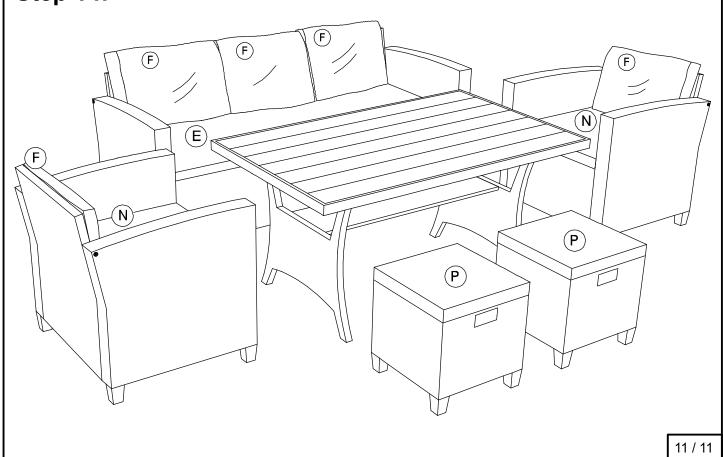

| Part List & Hardware |         |              |          |            |
|----------------------|---------|--------------|----------|------------|
| Α                    |         | В            | E        | F          |
|                      |         |              |          |            |
|                      | (3pcs)  | (1pc)        | (1pc)    | (5pcs)     |
| G                    |         | H            | K        | L          |
|                      | (3pcs)  | (1pc)        | (2pcs)   | (2pcs)     |
| M                    |         | N            | 0        | P          |
|                      | (2pcs)  | (2pcs)       | (2pcs)   | (2pcs)     |
| X                    |         | Y            | Z        | M6 x 40    |
| 2                    | (2pcs)  | (1pc)        | (1pc)    | (24pcs)    |
|                      | M6 x 35 | M6 x 70      | M6 x 55  | Ø6 x 14    |
| 6                    | (16pcs) | (6pcs)       | (22pcs)  | (46pcs)    |
|                      |         | Alenkey 4x60 | M8x20 mm | Ø8 x 16 mm |
|                      | (22pcs) | (4pcs)       | (8pcs)   | (8pcs)     |
|                      |         |              |          | 03 / 11    |