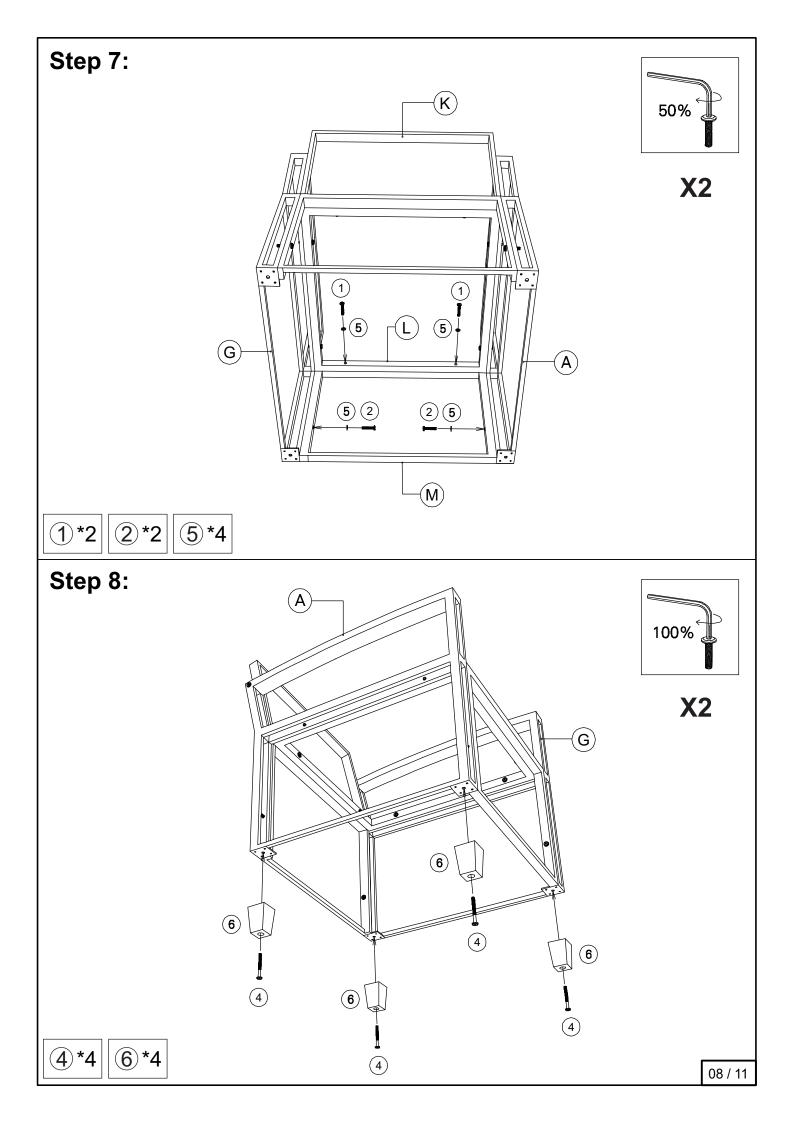

### Notice:

- 1. 50% Tighten before fixing all screws, Allen wrench is recommended instead of an electric drill.
- 2. Place the item on a flat ground to adjust and make sure it remains stable.
- 3. Tighten up all screws with tools gradually.
- 4. If the screws are not aligned with holes during assembly, please loosen all the other screws to 50% and continue the assembly process.
- 5. If the item is not stable, please loosen all the screws, adjust it on a flat ground and tighten up all screws again.
- 6. Note: If one or some screws are fully tightened during assembly, chances are the others will not be aligned with holes. In addition, all the holes are designed to be relatively larger to provide more space for the adjustment of the screws.