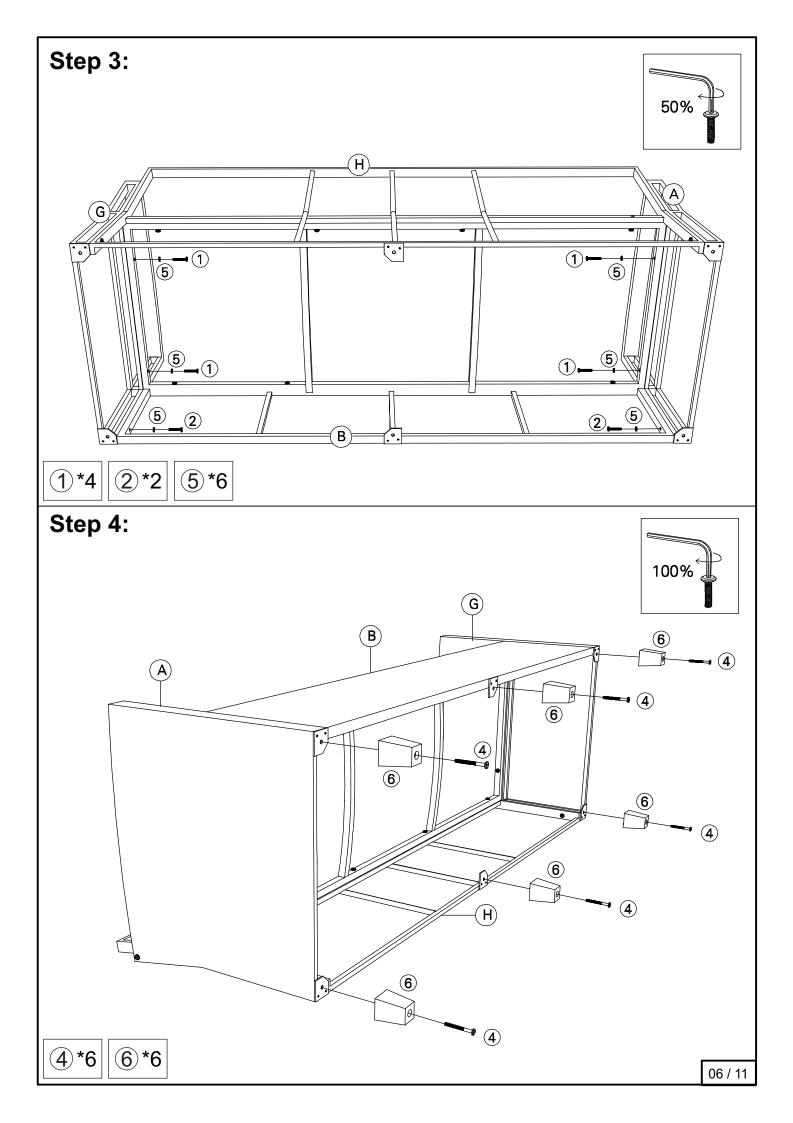

### Notice:

- 1. 50% Tighten before fixing all screws, Allen wrench is recommended instead of an electric drill.
- 2. Place the item on a flat ground to adjust and make sure it remains stable.
- 3. Tighten up all screws with tools gradually.
- 4. If the screws are not aligned with holes during assembly, please loosen all the other screws to 50% and continue the assembly process.
- 5. If the item is not stable, please loosen all the screws, adjust it on a flat ground and tighten up all screws again.
- 6. Note: If one or some screws are fully tightened during assembly, chances are the others will not be aligned with holes. In addition, all the holes are designed to be relatively larger to provide more space for the adjustment of the screws.