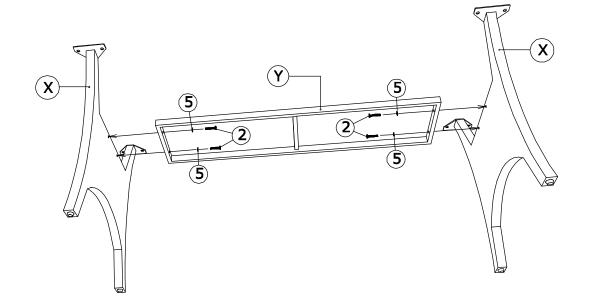

| (2pcs)   | (2pcs)     |
| X                    |         | Y            | Z        | M6 x 40    |
| 2                    | (2pcs)  | (1pc)        | (1pc)    | (24pcs)    |
|                      | M6 x 35 | M6 x 70      | M6 x 55  | Ø6 x 14    |
| 6                    | (16pcs) | (6pcs)       | (22pcs)  | (46pcs)    |
|                      |         | Alenkey 4x60 | M8x20 mm | Ø8 x 16 mm |
|                      | (22pcs) | (4pcs)       | (8pcs)   | (8pcs)     |
|                      |         |              |          | 03 / 11    |

### **CARTON CONTENT:**

### WF193407:

















AI INCLUDED BOX-WF193407

### WF193408:











### WF193409:



















# Step 9: 100% 4 **6 X2** 6 **6** 0 **6**\*4 Step 10: **X2 P** 0

09 / 11

# Step 11: X2

## **Step 12:**