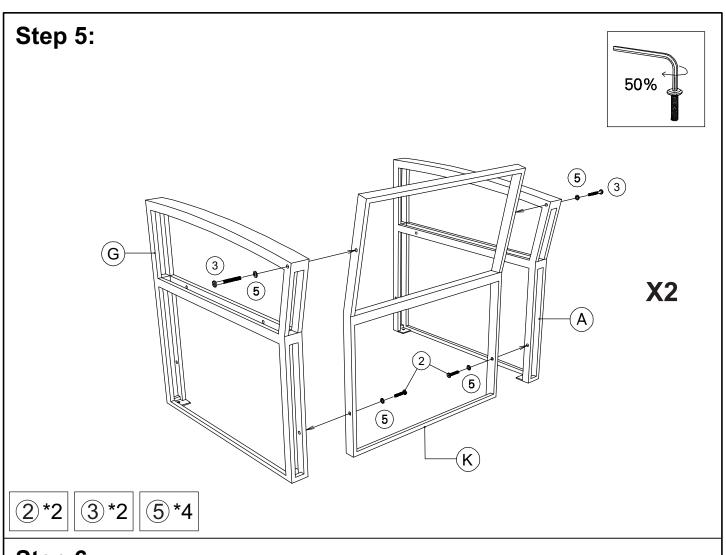

### Notice:

- 1. 50% Tighten before fixing all screws, Allen wrench is recommended instead of an electric drill.
- 2. Place the item on a flat ground to adjust and make sure it remains stable.
- 3. Tighten up all screws with tools gradually.
- 4. If the screws are not aligned with holes during assembly, please loosen all the other screws to 50% and continue the assembly process.
- 5. If the item is not stable, please loosen all the screws, adjust it on a flat ground and tighten up all screws again.
- 6. Note: If one or some screws are fully tightened during assembly, chances are the others will not be aligned with holes. In addition, all the holes are designed to be relatively larger to provide more space for the adjustment of the screws.