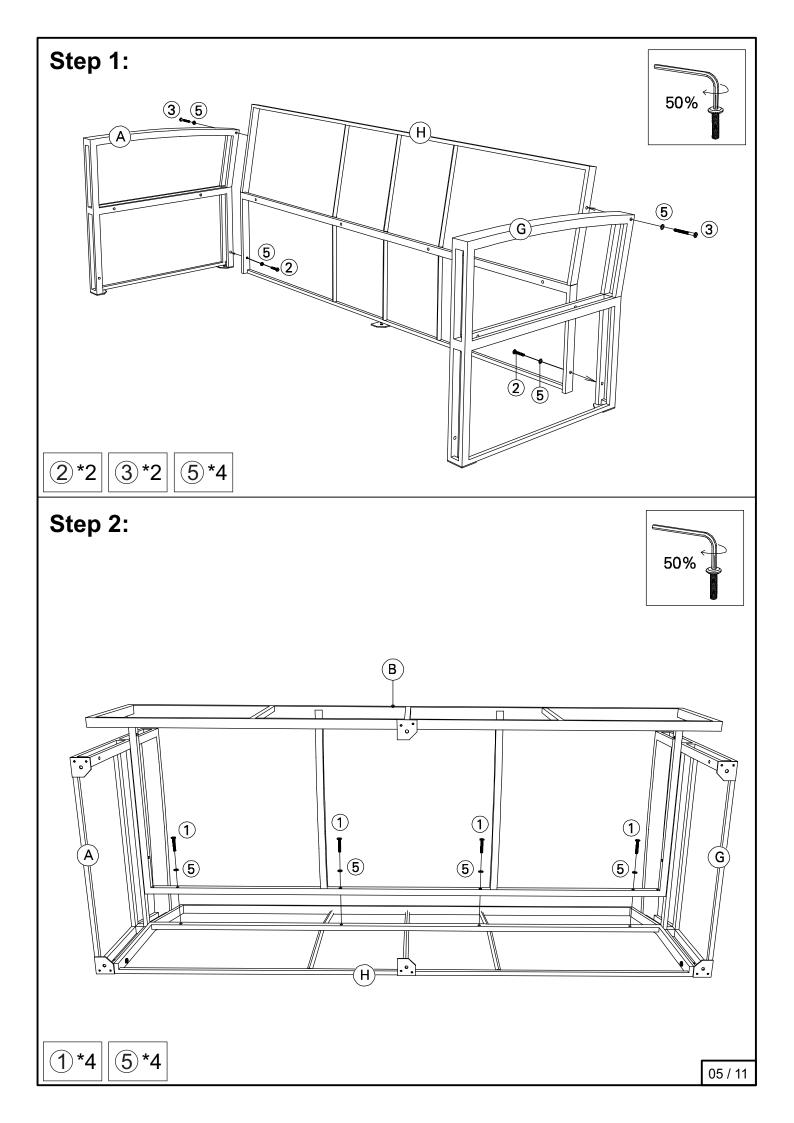

### Notice:

- 1. 50% Tighten before fixing all screws, Allen wrench is recommended instead of an electric drill.
- 2. Place the item on a flat ground to adjust and make sure it remains stable.
- 3. Tighten up all screws with tools gradually.
- 4. If the screws are not aligned with holes during assembly, please loosen all the other screws to 50% and continue the assembly process.
- 5. If the item is not stable, please loosen all the screws, adjust it on a flat ground and tighten up all screws again.
- 6. Note: If one or some screws are fully tightened during assembly, chances are the others will not be aligned with holes. In addition, all the holes are designed to be relatively larger to provide more space for the adjustment of the screws.