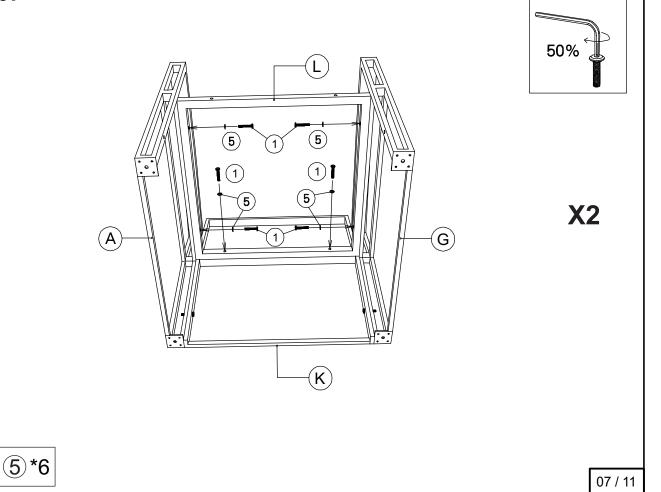

### Notice:

- 1. 50% Tighten before fixing all screws, Allen wrench is recommended instead of an electric drill.
- 2. Place the item on a flat ground to adjust and make sure it remains stable.
- 3. Tighten up all screws with tools gradually.
- 4. If the screws are not aligned with holes during assembly, please loosen all the other screws to 50% and continue the assembly process.
- 5. If the item is not stable, please loosen all the screws, adjust it on a flat ground and tighten up all screws again.
- 6. Note: If one or some screws are fully tightened during assembly, chances are the others will not be aligned with holes. In addition, all the holes are designed to be relatively larger to provide more space for the adjustment of the screws.