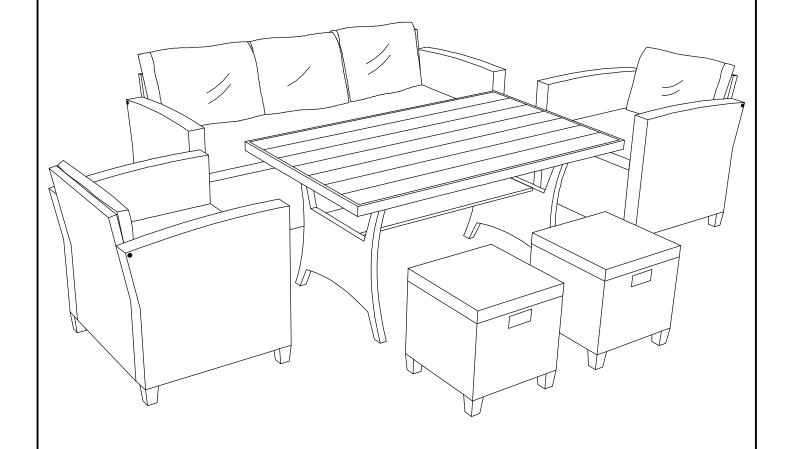

# **ASSEMBLY INSTRUCTION**

# **6PCS RATTAN SOFA SET**



WF193407; WF193408; WF193409



### Notice:

- 1. 50% Tighten before fixing all screws, Allen wrench is recommended instead of an electric drill.
- 2. Place the item on a flat ground to adjust and make sure it remains stable.
- 3. Tighten up all screws with tools gradually.
- 4. If the screws are not aligned with holes during assembly, please loosen all the other screws to 50% and continue the assembly process.
- 5. If the item is not stable, please loosen all the screws, adjust it on a flat ground and tighten up all screws again.
- 6. Note: If one or some screws are fully tightened during assembly, chances are the others will not be aligned with holes. In addition, all the holes are designed to be relatively larger to provide more space for the adjustment of the screws.

| Part List & H