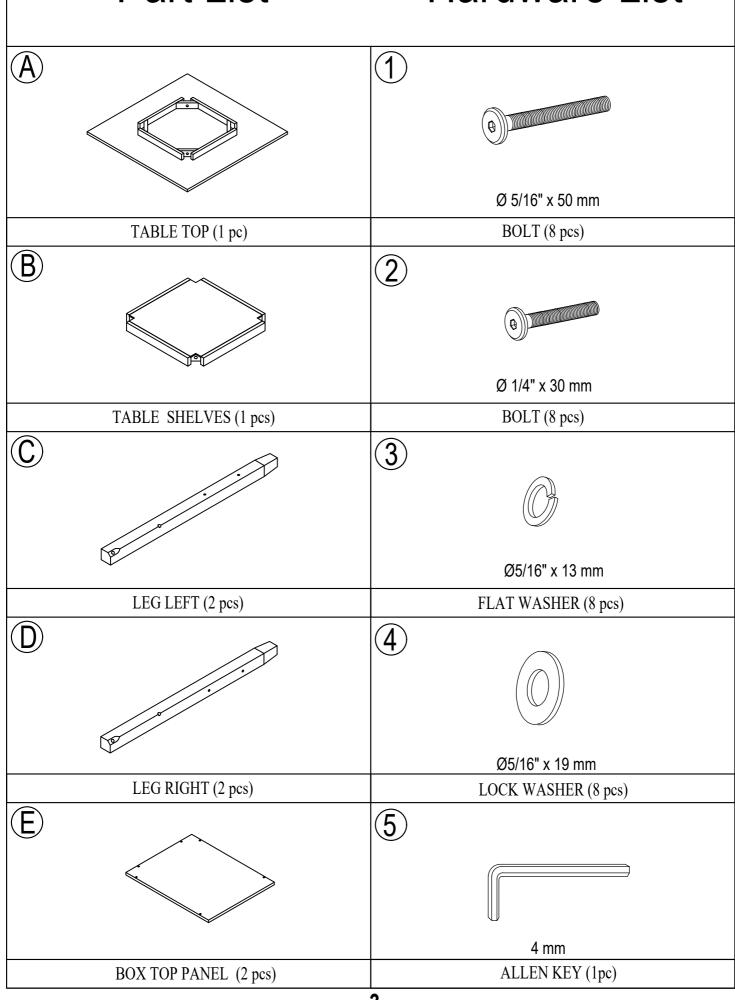

## Part List

#### **Hardware List**

# **Part List**

### **Hardware List**

**6** 

15 x 9 mm

CAM LOCK (14 pcs)

BOX BACK PANEL (1 pc)

<u>7</u>)

6.5 x 35 mm

CAM BOLD (14 pcs)

LEFT BOX SIDE PANEL (1 pc)

8

4 x 26 x 28 mm

HANDLE (1 pc)

RIGHT BOX SIDE PANEL (1 pc)

BOX FRONT DOOR (1 pc)

9

Ø4 x 20 mm

HANDLE SCREW (1 pc)

10

38 x 32 x 1.5 mm

DOOR HINGE (2 pcs)

11

Ø 3 x 10mm

WOOD SCREWS (8 pcs)