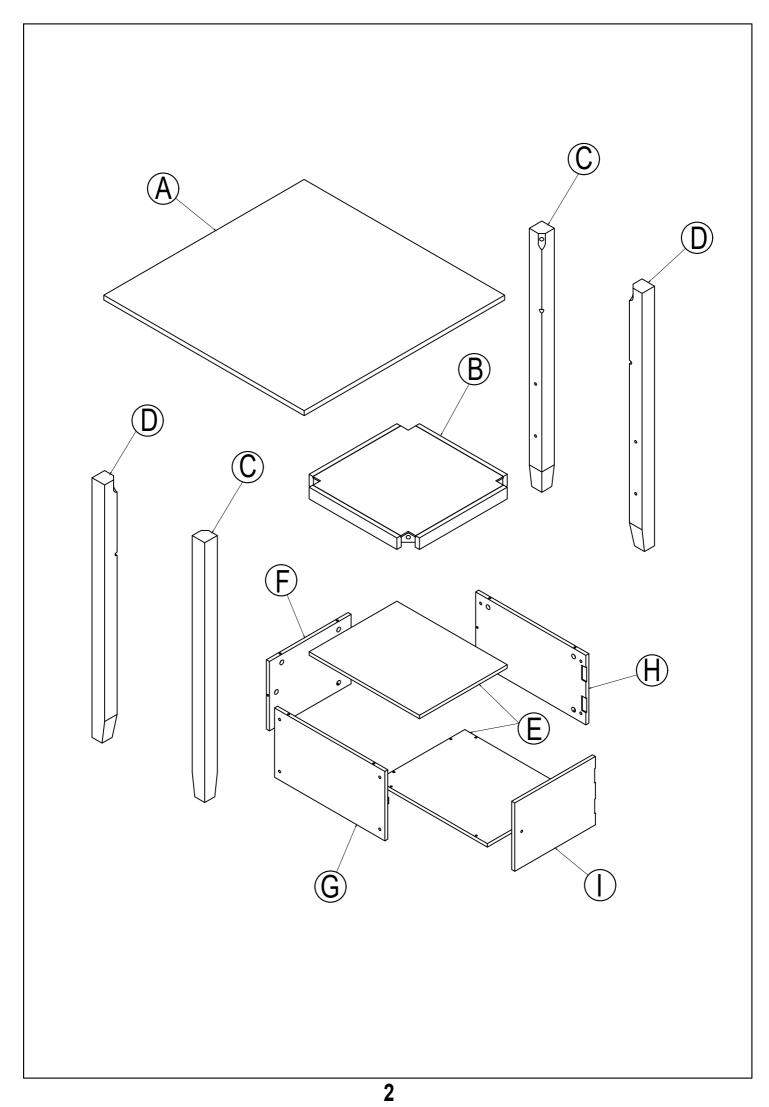

## Part List

# **Part List**

LEFT BOX SIDE PANEL (1 pc)

8

4 x 26 x 28 mm

HANDLE (1 pc)

RIGHT BOX SIDE PANEL (1 pc)

BOX FRONT DOOR (1 pc)

9

Ø4 x 20 mm

HANDLE SCREW (1 pc)

10

38 x 32 x 1.5 mm

DOOR HINGE (2 pcs)

11

Ø 3 x 10mm

WOOD SCREWS (8 pcs)