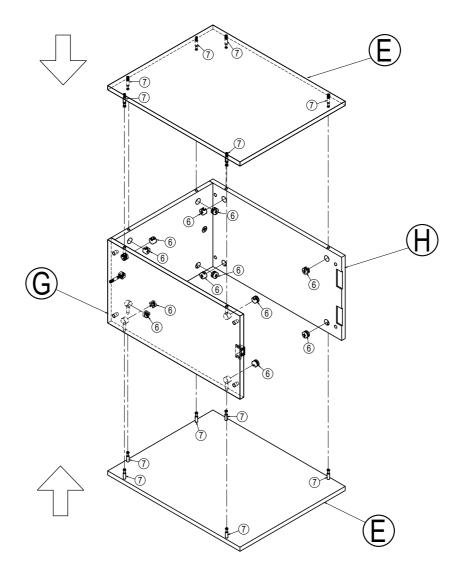

#### **ASSEMBLY INSTRUCTIONS**

ITEM NO.WF212559



#### **IMPORTANT NOTE:**

- ① PLACE ALL PARTS ON A CLEAN AND SMOOTH SURFACE SUCH AS A RUG OR CARPET TO AVOID THE PARTS FROM BEING SCRATCHED.
- ② BEFORE YOU BEGIN, KINDLY FOLLOW THE ASSEBLY INSTRUCTIONS STEP BY STEP.
- ③ DO NOT TIGHTEN ALL SCREWS AND BOLTS UNTIL THE CHAIR IS FULLY SET-UP.



## Part List

#### **Hardware List**



# **Part List**

### **Hardware List**





**6** 



15 x 9 mm

CAM LOCK (14 pcs)

BOX BACK PANEL (1 pc)





<u>7</u>)



6.5 x 35 mm

CAM BOLD (14 pcs)

LEFT BOX SIDE PANEL (1 pc)





8



4 x 26 x 28 mm

HANDLE (1 pc)

RIGHT BOX SIDE PANEL (1 pc)





BOX FRONT DOOR (1 pc)

9



Ø4 x 20 mm

HANDLE SCREW (1 pc)

10



38 x 32 x 1.5 mm

DOOR HINGE (2 pcs)

11



Ø 3 x 10mm

WOOD SCREWS (8 pcs)

# 

# STEP 2: