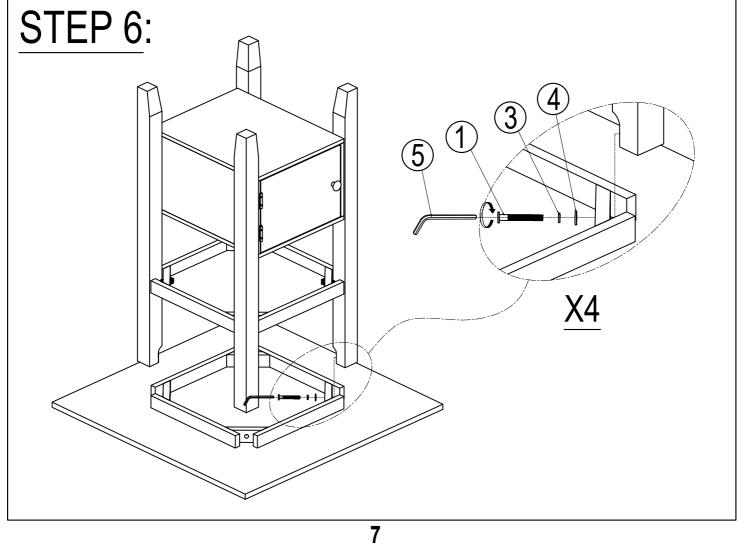

### **Hardware List**

**6** 

15 x 9 mm

CAM LOCK (14 pcs)

BOX BACK PANEL (1 pc)

<u>7</u>)

6.5 x 35 mm

CAM BOLD (14 pcs)

LEFT BOX SIDE PANEL (1 pc)

8

4 x 26 x 28 mm

HANDLE (1 pc)

RIGHT BOX SIDE PANEL (1 pc)

BOX FRONT DOOR (1 pc)

9

Ø4 x 20 mm

HANDLE SCREW (1 pc)

10

38 x 32 x 1.5 mm

DOOR HINGE (2 pcs)

11

Ø 3 x 10mm

WOOD SCREWS (8 pcs)