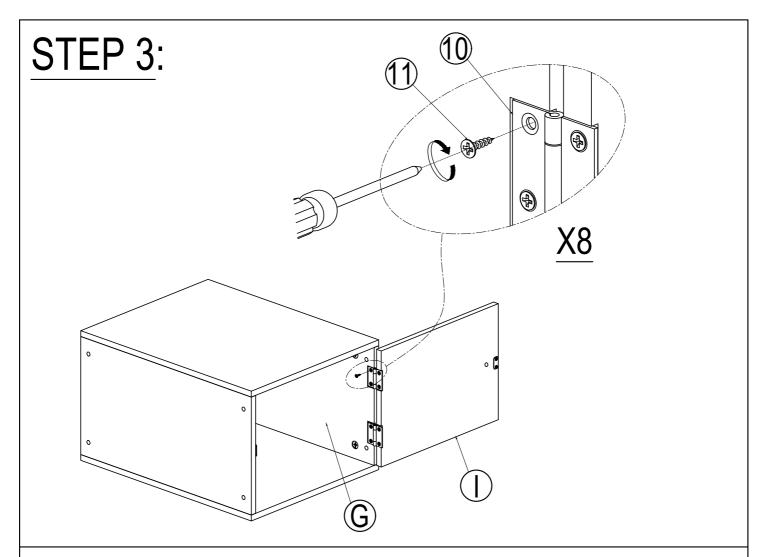

LEFT BOX SIDE PANEL (1 pc)

8

4 x 26 x 28 mm

HANDLE (1 pc)

RIGHT BOX SIDE PANEL (1 pc)

BOX FRONT DOOR (1 pc)

9

Ø4 x 20 mm

HANDLE SCREW (1 pc)

10

38 x 32 x 1.5 mm

DOOR HINGE (2 pcs)

11

Ø 3 x 10mm

WOOD SCREWS (8 pcs)