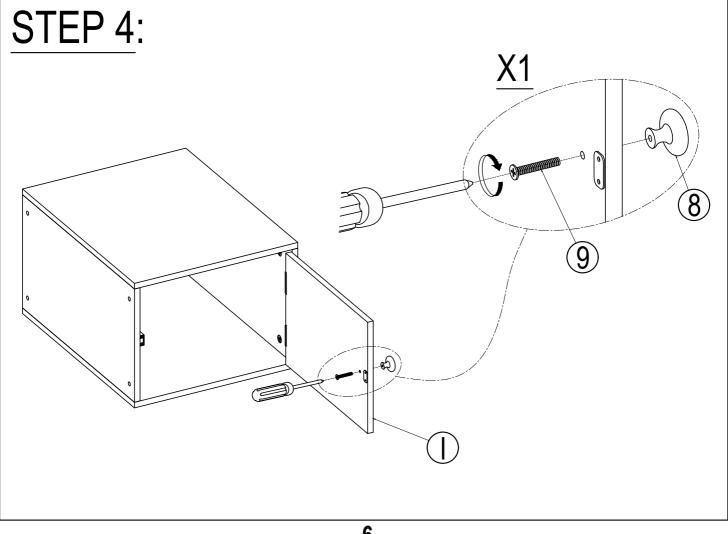

LEFT BOX SIDE PANEL (1 pc)

8

4 x 26 x 28 mm

HANDLE (1 pc)

RIGHT BOX SIDE PANEL (1 pc)

BOX FRONT DOOR (1 pc)

9

Ø4 x 20 mm

HANDLE SCREW (1 pc)

10

38 x 32 x 1.5 mm

DOOR HINGE (2 pcs)

11

Ø 3 x 10mm

WOOD SCREWS (8 pcs)