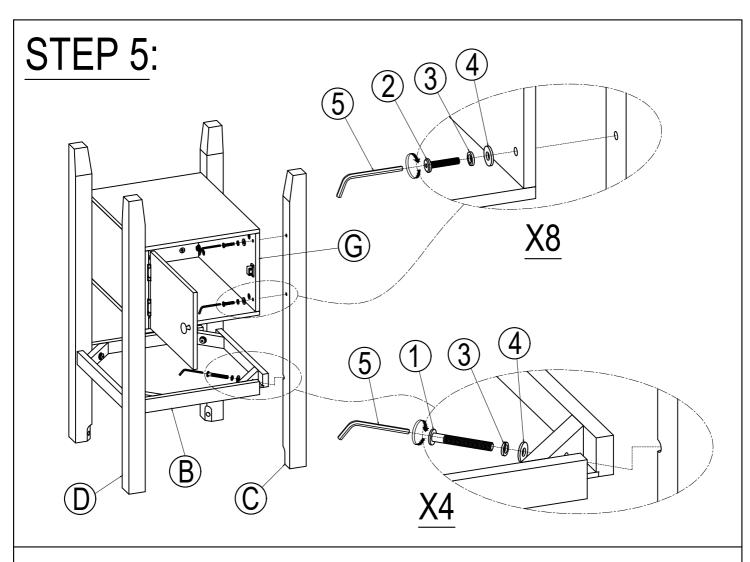

### **Hardware List**

**6** 

15 x 9 mm

CAM LOCK (14 pcs)

BOX BACK PANEL (1 pc)

<u>7</u>)

6.5 x 35 mm

CAM BOLD (14 pcs)

LEFT BOX SIDE PANEL (1 pc)

8

4 x 26 x 28 mm

HANDLE (1 pc)

RIGHT BOX SIDE PANEL (1 pc)

BOX FRONT DOOR (1 pc)

9

Ø4 x 20 mm

HANDLE SCREW (1 pc)

10

38 x 32 x 1.5 mm

DOOR HINGE (2 pcs)

11

Ø 3 x 10mm

WOOD SCREWS (8 pcs)