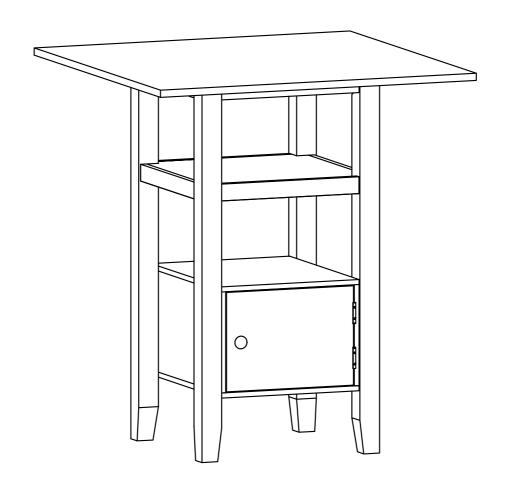

#### **ASSEMBLY INSTRUCTIONS**

ITEM NO.WF212559



#### **IMPORTANT NOTE:**

- ① PLACE ALL PARTS ON A CLEAN AND SMOOTH SURFACE SUCH AS A RUG OR CARPET TO AVOID THE PARTS FROM BEING SCRATCHED.
- ② BEFORE YOU BEGIN, KINDLY FOLLOW THE ASSEBLY INSTRUCTIONS STEP BY STEP.
- ③ DO NOT TIGHTEN ALL SCREWS AND BOLTS UNTIL THE CHAIR IS FULLY SET-UP.



## Part List

#### **Hardware List**



# **Part List**

### **Hardware List**





**6** 



15 x 9 mm

CAM LOCK (14 pcs)

BOX BACK PANEL (1 pc)





<u>7</u>)



6.5 x 35 mm

CAM BOLD (14 pcs)

LEFT BOX SIDE PANEL (1 pc)





8



4 x 26 x 28 mm

HANDLE (1 pc)

RIGHT BOX SIDE PANEL (1 pc)





BOX FRONT DOOR (1 pc)

9



Ø4 x 20 mm

HANDLE SCREW (1 pc)

10



38 x 32 x 1.5 mm

DOOR HINGE (2 pcs)

11



Ø 3 x 10mm

WOOD SCREWS (8 pcs)

# 

# STEP 2: