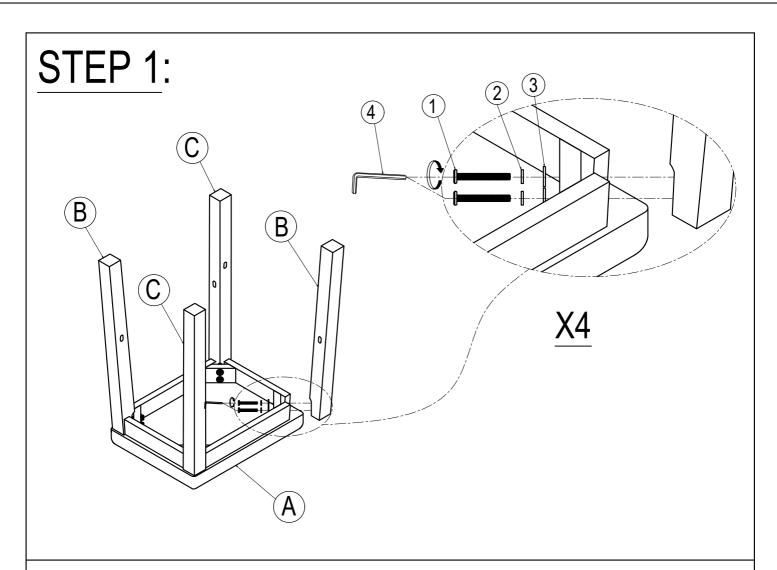

## **IMPORTANT NOTE:**

- ① PLACE ALL PARTS ON A CLEAN AND SMOOTH SURFACE SUCH AS A RUG OR CARPET TO AVOID THE PARTS FROM BEING SCRATCHED.
- ② BEFORE YOU BEGIN, KINDLY FOLLOW THE ASSEBLY INSTRUCTIONS STEP BY STEP.
- ③ DO NOT TIGHTEN ALL SCREWS AND BOLTS UNTIL THE CHAIR IS FULLY SET-UP.

## Part List Hardware List A (1)(0) Ø 1/4" x 60 mm CUSHION SEAT (4 pcs) BOLT (32 pcs) **B** Ø5/16" x 13 mm LEG LEFT (8 pcs) FLAT WASHER (32 pcs) **(C)** 3 Ø5/16" x 19 mm LEG RIGHT (8 pcs) LOCK WASHER (32 pcs) **D** 4 4mm SHORT STRETCHER (8 pcs) ALLEN KEY (1pc) (E) **(5)** THITT Ø 4 x 38 mm LONG STRETCHER (8 pcs) WOOD SCREWS (32 pcs)