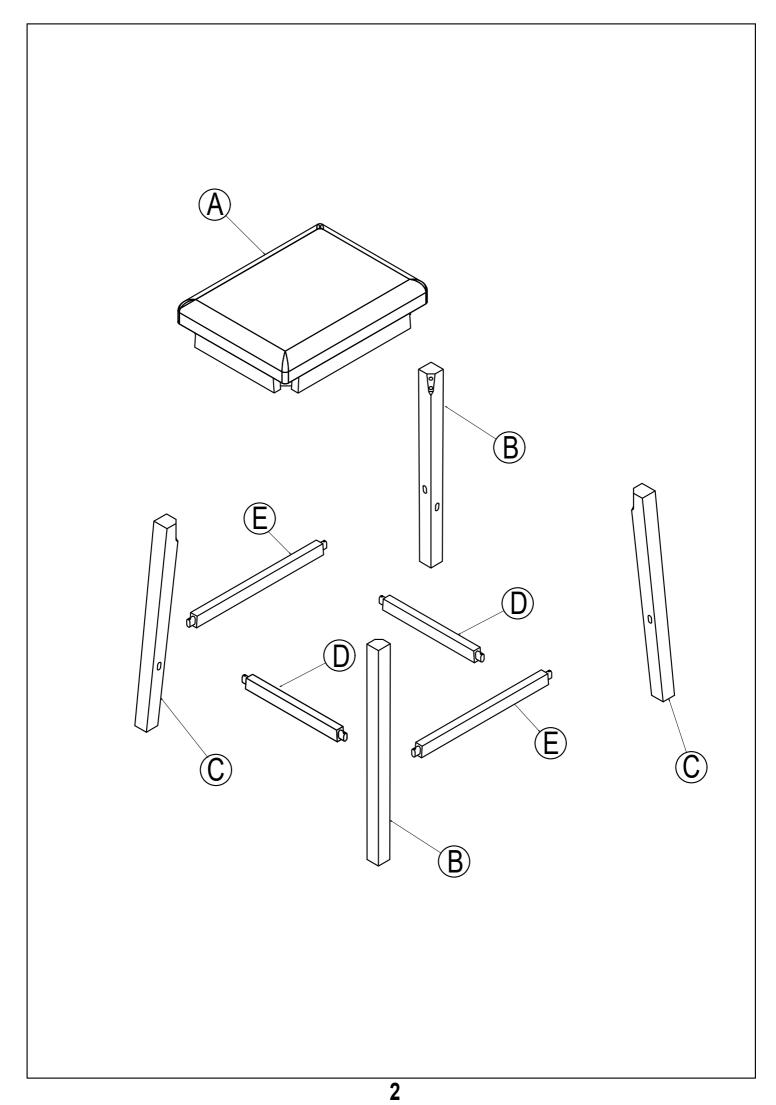

## Part List Hardware List A (1)(0) Ø 1/4" x 60 mm CUSHION SEAT (4 pcs) BOLT (32 pcs) **B** Ø5/16" x 13 mm LEG LEFT (8 pcs) FLAT WASHER (32 pcs) **(C)** 3 Ø5/16" x 19 mm LEG RIGHT (8 pcs) LOCK WASHER (32 pcs) **D** 4 4mm SHORT STRETCHER (8 pcs) ALLEN KEY (1pc) (E) **(5)** THITT Ø 4 x 38 mm LONG STRETCHER (8 pcs) WOOD SCREWS (32 pcs)