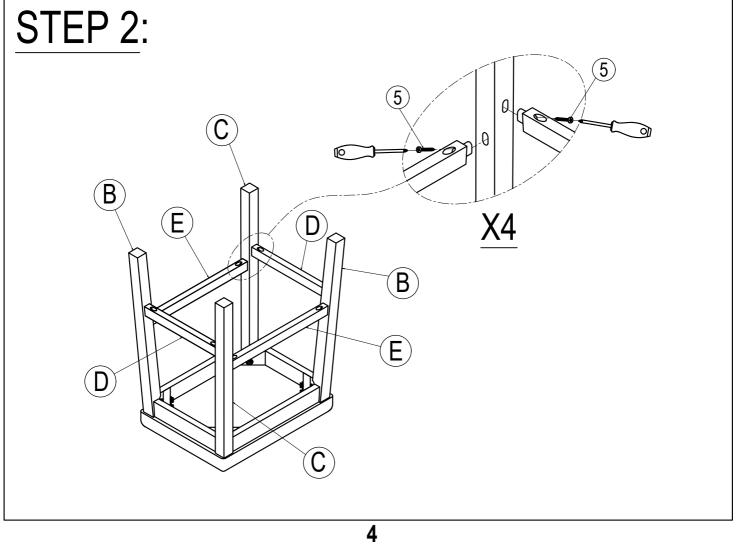

## **IMPORTANT NOTE:**

- ① PLACE ALL PARTS ON A CLEAN AND SMOOTH SURFACE SUCH AS A RUG OR CARPET TO AVOID THE PARTS FROM BEING SCRATCHED.
- ② BEFORE YOU BEGIN, KINDLY FOLLOW THE ASSEBLY INSTRUCTIONS STEP BY STEP.
- ③ DO NOT TIGHTEN ALL SCREWS AND BOLTS UNTIL THE CHAIR IS FULLY SET-UP.

## Part List Hardware List A (1)(0) Ø 1/4" x 60 mm CUSHION SEAT (4 pcs) BOLT (32 pcs) **B** Ø5/16" x 13 mm LEG LEFT (8 pcs) FLAT WASHER (32 pcs) **(C)** 3 Ø5/16" x 19 mm LEG RIGHT (8 pcs) LOCK WASHER (32 pcs) **D** 4 4mm SHORT STRETCHER (8 pcs) ALLEN KEY (1pc) (E) **(5)** THITT Ø 4 x 38 mm LONG STRETCHER (8 pcs) WOOD SCREWS (32 pcs)